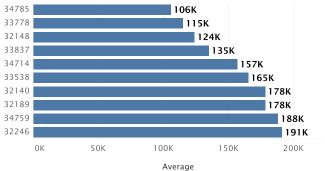

#### **Most Affordable Homes**

| 1.  | Lake Bryan         | \$203,116 |
|-----|--------------------|-----------|
| 2.  | Lake Howard        | \$208,447 |
| 3.  | Old Lake Davenport | \$221,353 |
| 4.  | Lake Seminole      | \$238,388 |
| 5.  | Lake Marion        | \$244,220 |
| 6.  | Lake Saunders      | \$246,769 |
| 7.  | Lake Henry         | \$247,026 |
| 8.  | Lake Panasoffkee   | \$250,829 |
| 9.  | Lake Orienta       | \$253,767 |
| 10. | Lake Reedy         | \$257,367 |