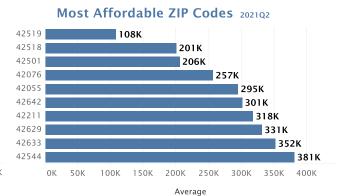

| 1. | Kentucky Lake   | \$628,086 |
|----|-----------------|-----------|
| 2. | Lake Barkley    | \$443,220 |
| 3. | Lake Cumberland | \$356.635 |

#### **Average Land Price Per Acre**

#### Listings of Less Than 10 Acres

#### Listings of 10 Acres or More

| 1. | Lake Barkley    | \$43,844 | 1. | Lake Barkley    | \$11,091 |
|----|-----------------|----------|----|-----------------|----------|
| 2. | Kentucky Lake   | \$43,116 | 2. | Lake Cumberland | \$5,899  |
| 3  | Lake Cumberland | ¢20.425  |    |                 |          |

<sup>\*</sup> This includes lake real estate inventory from more than one state.







#### Luxury Lake Real Estate in Kentucky

#### Where Are The Million-Dollar Listings? 2021Q2





Total Number of \$1M+ Homes

10

#### Most Expensive ZIP Codes 2021Q2





LAKE HOMES REALTY LAKEHOMES.COM

#### Who's Shopping Kentucky Lake Real Estate

#### How are shoppers connecting 2021Q2

#### Male/Female Visitors 2021Q2





# 79% of potential buyers come from outside

#### What Age Groups are Shopping 2021Q2



#### **Nashville**

is the Number 1 metro area outside of Kentucky searching for Kentucky lake property!

- · Chicago, IL
- · Cincinnati, OH
- · Atlanta, GA
- · Indianapolis, IN
- Evansville, IN
- · Columbus, OH
- St. Louis, MOMemphis, TN
- New York, NY



LOUISIANA

Price Breakdown by Number of Homes in the Louisiana Market 2021Q2





# Louisiana

Black Bayou Reservoir's market value has increased from spring 2021 by 5.34 million (56.09%).

#### **Largest Markets**

| 1. | Lake Pontchartrain     | \$92,117,800 | 24.0% | 6.  | Cross Lake