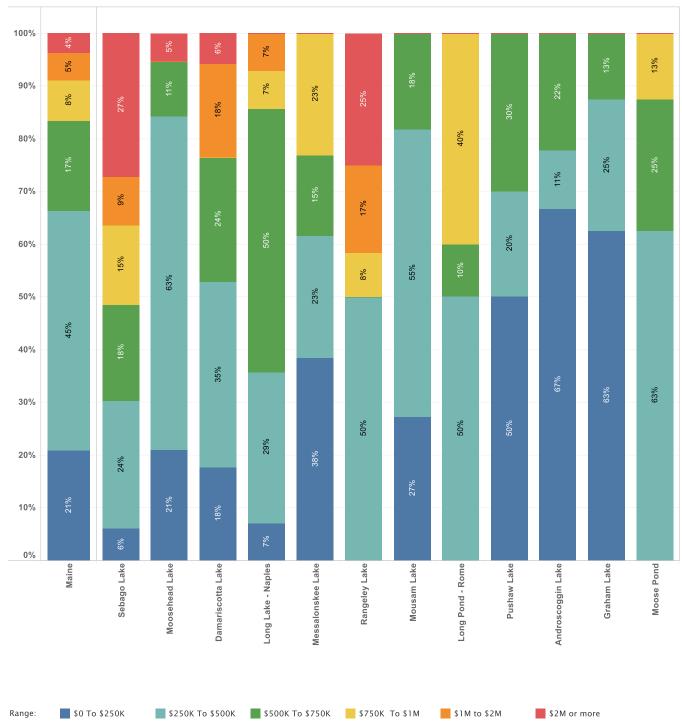

Maine Home Listings: |    | 401  | Total Maine Land Listings: |    | 380  |
|     |                           |    |      |                            |    |      |

#### **Most Expensive Land Per Acre**

#### Listings of Less Than 10 Acres

Listings of 10 Acres or More

| 1. | Damariscotta Lake | \$61,381 |
|----|-------------------|----------|
| 2. | Long Pond - Rome  | \$59,443 |
| 3. | Rangeley Lake     | \$58,599 |

#### Most Affordable Land per Acre

#### Listings of Less Than 10 Acres

Listings of 10 Acres or More

| 1. Gardner Lake      | \$12,656 | 1. Moosehead Lake | \$13,914 |
|----------------------|----------|-------------------|----------|
| 2. Androscoggin Lake | \$19,934 |                   |          |
| 3. Moosehead Lake    | \$45,227 |                   |          |







#### Luxury Lake Real Estate in Maine

#### Where Are The Million-Dollar Listings? 2021Q2





#### Most Expensive ZIP Codes 2021Q2

# Most Affordable ZIP Codes 2021Q2





#### Who's Shopping Maine Lake Real Estate

#### How are shoppers connecting 2021Q2

#### Male/Female Visitors 2021Q2





# 69% of potential buyers come from outside

#### What Age Groups are Shopping 2021Q2



#### **Boston MA-Manchester**

is the Number 1 metro area outside of Maine searching for Maine lake property!

- · New York, NY
- · Hartford & New Haven, CT
- Milwaukee, WI
- · Providence-New Bedford,MA
- · Philadelphia, PA
- $\cdot$  Washington DC (Hagerstown MD)
- · Tampa-St. Petersburg (Sarasota), FL
- ullet Burlington VT-Plattsburgh, NY
- · Los Angeles, CA



MARYLAND

Price Breakdown by Number of Homes