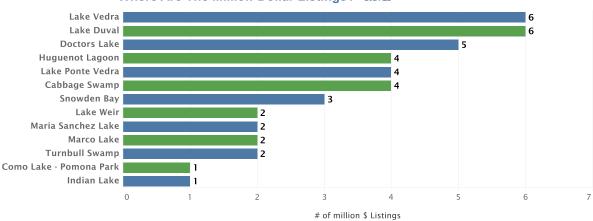

#### Luxury Lake Real Estate in Florida

Where Are The Million-Dollar Listings? 2021Q2

Total Number of \$1M+ Homes 343