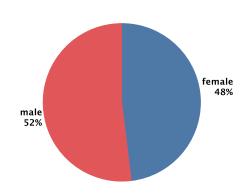

| \$35,819 |    |                                 |          |
| 8.  | Canadian Lakes                     | \$36,184 |    |                                 |          |
| 9.  | Lake Michigan - Beaver Island Area | \$37,415 |    |                                 |          |
| 10. | Lake Gogebic                       | \$40,053 |    |                                 |          |







#### Luxury Lake Real Estate in Michigan

#### Where Are The Million-Dollar Listings? 2021Q2





of \$1M+ Homes in Michigan are on Lake Michigan - Holland Area Total Number of \$1M+ Homes 382

#### Most Expensive ZIP Codes 2021Q2

#### Most Affordable ZIP Codes 2021Q2





#### Who's Shopping Michigan Lake Real Estate

#### How are shoppers connecting 2021Q2

#### Male/Female Visitors 2021Q2





# 46% of potential buyers come from outside Michigan

#### What Age Groups are Shopping 2021Q2



#### Chicago

is the Number 1 metro area outside of Michigan searching for Michigan lake property!

- · Columbus, OH
- · South Bend-Elkhart, IN
- · Toledo, OH
- · Indianapolis, IN
- · Cincinnati, OH
- ullet Tampa-St. Petersburg (Sarasota), FL
- $\cdot$  Cleveland-Akron (Canton), OH
- Ft. Wayne, IN
- · Minneapolis-St. Paul, MN



**MINNESOTA** 







# Minnesota

The total Minnesota Market experienced a 50% increase of \$639 million from spring to summer 2021

# **Largest Markets**

| 1. | Lake Minnetonka                   | \$259,531,249 | 13.5% | 6.  | Other Prior Lake Area Lakes | \$44,964,435 | 2.3% |
|----|-----------------------------------|---------------|-------|-----|---------------