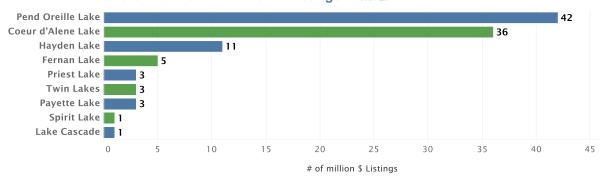

#### Where Are The Million-Dollar Listings? 2021Q2

Total Number of \$1M+ Homes 33