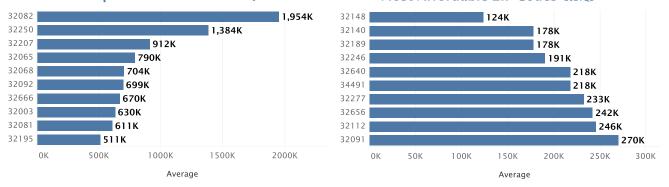

### **Most Listings**

| Lake Tarpon                                                     | 168                                                                          | 3.8%                                                                                         | 6. Lake Harris                                                                                                      | 95                                                                                                                                                                                     | 2.1%                                                                                                                                                                                               |
|-----------------------------------------------------------------|------------------------------------------------------------------------------|----------------------------------------------------------------------------------------------|---------------------------------------------------------------------------------------------------------------------|----------------------------------------------------------------------------------------------------------------------------------------------------------------------------------------|----------------------------------------------------------------------------------------------------------------------------------------------------------------------------------------------------|
| Lake Eola                                                       | 134                                                                          | 3.0%                                                                                         | 7. Lake Marion                                                                                                      | 90                                                                                                                                                                                     | 2.0%                                                                                                                                                                                               |
| Lake Dora                                                       | 131                                                                          | 2.9%                                                                                         | 8. John's Lake                                                                                                      | 84                                                                                                                                                                                     | 1.9%                                                                                                                                                                                               |
| Lake Apopka                                                     | 109                                                                          | 2.4%                                                                                         | 9. Lake Eustis                                                                                                      | 83                                                                                                                                                                                     | 1.9%                                                                                                                                                                                               |
| East Lake Tohopekaliga                                          | 100                                                                          | 2.2%                                                                                         | 10. Lake Tohopekaliga                                                                                               | 82                                                                                                                                                                                     | 1.8%                                                                                                                                                                                               |
|                                                                 |                                                                              |                                                                                              | Total Florida Listings:                                                                                             |                                                                                                                                                                                        | 4,467                                                                                                                                                                                              |
| Most Homes Available                                            | <u> </u>                                                                     |                                                                                              | Most Land Availa                                                                                                    | ble                                                                                                                                                                                    |                                                                                                                                                                                                    |
|                                                                 |                                                                              |                                                                                              |                                                                                                                     |                                                                                                                                                                                        |                                                                                                                                                                                                    |
| Lake Tarpon                                                     | 161                                                                          | 4.8%                                                                                         | 1. Lake Marion                                                                                                      | 67                                                                                                                                                                                     | 6.1%                                                                                                                                                                                               |
| Lake Tarpon<br>Lake Eola                                        | 132                                                                          | 4.8%<br>3.9%                                                                                 | <ol> <li>Lake Marion</li> <li>Lake Weohyakapka (Walk in Water)</li> </ol>                                           | 67<br>63                                                                                                                                                                               | 6.1%<br>5.7%                                                                                                                                                                                       |
| •                                                               |                                                                              |                                                                                              |                                                                                                                     |                                                                                                                                                                                        |                                                                                                                                                                                                    |
| Lake Eola                                                       | 132                                                                          | 3.9%                                                                                         | 2. Lake Weohyakapka (Walk in Water)                                                                                 | 63                                                                                                                                                                                     | 5.7%                                                                                                                                                                                               |
| Lake Dora                                                       | 132<br>94                                                                    | 3.9%<br>2.8%                                                                                 | <ol> <li>Lake Weohyakapka (Walk in Water)</li> <li>Lake Dora</li> </ol>                                             | 63<br>37                                                                                                                                                                               | 5.7%<br>3.3%                                                                                                                                                                                       |
| Lake Eola<br>Lake Dora<br>East Lake Tohopekaliga                | 132<br>94<br>83                                                              | 3.9%<br>2.8%<br>2.5%                                                                         | <ol> <li>Lake Weohyakapka (Walk in Water)</li> <li>Lake Dora</li> <li>Crooked Lake</li> </ol>                       | 63<br>37<br>28                                                                                                                                                                         | 5.7%<br>3.3%<br>2.5%                                                                                                                                                                               |
| Lake Eola<br>Lake Dora<br>East Lake Tohopekaliga<br>Lake Apopka | 132<br>94<br>83<br>82                                                        | 3.9%<br>2.8%<br>2.5%<br>2.4%                                                                 | <ol> <li>Lake Weohyakapka (Walk in Water)</li> <li>Lake Dora</li> <li>Crooked Lake</li> <li>Georges Lake</li> </ol> | 63<br>37<br>28<br>28                                                                                                                                                                   | 5.7%<br>3.3%<br>2.5%<br>2.5%                                                                                                                                                                       |
|                                                                 | Lake Eola Lake Dora Lake Apopka East Lake Tohopekaliga  Most Homes Available | Lake Eola 134 Lake Dora 131 Lake Apopka 109 East Lake Tohopekaliga 100  Most Homes Available | Lake Eola 134 3.0% Lake Dora 131 2.9% Lake Apopka 109 2.4% East Lake Tohopekaliga 100 2.2%                          | Lake Eola 134 3.0% 7. Lake Marion Lake Dora 131 2.9% 8. John's Lake Lake Apopka 109 2.4% 9. Lake Eustis East Lake Tohopekaliga 100 2.2% 10. Lake Tohopekaliga  Total Florida Listings: | Lake Eola 134 3.0% 7. Lake Marion 90 Lake Dora 131 2.9% 8. John's Lake 84 Lake Apopka 109 2.4% 9. Lake Eustis 83 East Lake Tohopekaliga 100 2.2% 10. Lake Tohopekaliga 82  Total Florida Listings: |

Total Florida Home Listings: 3,362 Total Florida Land Listings: 1,105

2.1%

2.1%

9. Lake Killarney

9. Lake Monroe