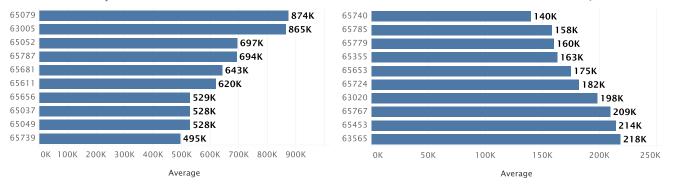

## Listings of Less Than 10 Acres

# Listings of 10 Acres or More

| 1. Lake Thunderhead   | \$177,597 | 1. Lake Taneycomo     | \$45,459 |
|-----------------------|-----------|-----------------------|----------|
| 2. Lake Of The Ozarks | \$106,231 | 2. Lake Of The Ozarks | \$26,230 |
| 3. Lake Taneycomo     | \$85,904  | 3. Table Rock Lake    | \$9,621  |
| 4. Table Rock Lake    | \$55,059  | 4. Bull Shoals Lake   | \$3,602  |
| 5. Lake Sherwood      | \$50,856  |                       |          |

<sup>\*</sup> This includes lake real estate inventory from more than one state.







# Luxury Lake Real Estate in Missouri

# Where Are The Million-Dollar Listings? 2021Q2





Total Number of \$1M+ Homes

**78** 

### Most Expensive ZIP Codes 2021Q2

### Most Affordable ZIP Codes 202102



MONTANA

Price Breakdown by Number of Homes in the Montana Market 2021Q2





# Montana

Despite ranking 1<sup>st</sup> in most categories, Flathead Lake ranks 2<sup>nd</sup> in Most Land Available.

# **Largest Markets**

# **Most Listings**

| 1. | Flathead Lake        | \$192,310,200 | 41.8% | 1. | Flathead Lake  | 113 | 29.0% |
|----|----------------------|---------------|-------|----|----------------|-----|-------|
| 2. | Whitefish Lake       | \$62,017,000  | 13.5% | 2. | Lake Koocanusa | 79  | 20.3% |
| 3. | Little Bootjack Lake | \$55,000,000  | 15.6% | 3. | Whitefish Lake | 31  | 7.9%  |
| 4. | Lake Koocanusa       | \$18,081,300  | 3.9%  | 4. | Swan Lake      | 14  | 3.6%  |
| 5. | Echo Lake            | \$13,239,000  | 2.9%  | 5. | Lake Baker     | 13  | 6.6%  |
|    |