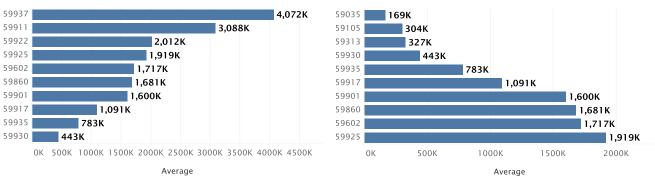

| 3. | Lake Koocanusa | \$454,213   |
| 4. | Lake Baker     | \$326,992   |
| 5. | Lake Elmo      | \$304,360   |

# **Average Land Price Per Acre**

# Listings of Less Than 10 Acres

# Listings of 10 Acres or More

| 1. Flathead Lake  | \$299,604 | <ol> <li>Flathead Lake</li> </ol> | \$224,630 |
|-------------------|-----------|-----------------------------------|-----------|
| 2. Swan Lake      | \$283,358 |                                   |           |
| 3. Lake Koocanusa | \$282,220 |                                   |           |

<sup>\*</sup> This includes lake real estate inventory from more than one state.







# Luxury Lake Real Estate in Montana

# Where Are The Million-Dollar Listings? 2021Q2





# Most Expensive ZIP Codes 2021Q2

# Most Affordable ZIP Codes 2021Q2

75



# **NEBRASKA**







Range:

# Nebraska

Alongside a 36.58% market value growth, Nebraska also increased its total listings by 77.

| Larg | est | Mar | kets |
|------|-----|-----|------|
|------|-----|-----|------|

# **Most Listings**

| Total Nebraska Market:                   | \$95.20      | 1.673 | Total Nebraska Listings:   |    | 298   |
|------------------------------------------|--------------|-------|----------------------------|----|-------|
| 5. Walnut Creek Lake                     | \$7,267,777  | 7.6%  | 5. Carter Lake             | 17 | 5.7%  |
| 4. Wiebe Reservoir                       | \$7,514,900  | 7.9%  | 4. Standing Bear Reservoir | 20 | 10.4% |
| 3. Beaver Lake                           | \$9,931,944  | 10.4% | 3. Walnut Creek Lake       | 23 | 7.7%  |
| 2. Zori