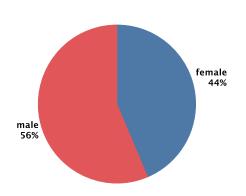

erage Land Price Per Acre**

#### Listings of Less Than 10 Acres

#### Listings of 10 Acres or More

| 1. | Lake Barkley    | \$43,844 | 1. | Lake Barkley    | \$11,091 |
|----|-----------------|----------|----|-----------------|----------|
| 2. | Kentucky Lake   | \$43,116 | 2. | Lake Cumberland | \$5,899  |
| 3  | Lake Cumberland | ¢20.425  |    |                 |          |

<sup>\*</sup> This includes lake real estate inventory from more than one state.







#### Luxury Lake Real Estate in Kentucky

#### Where Are The Million-Dollar Listings? 2021Q2





Total Number of \$1M+ Homes

10

#### Most Expensive ZIP Codes 2021Q2





LAKE HOMES REALTY LAKEHOMES.COM

#### Who's Shopping Kentucky Lake Real Estate

#### How are shoppers connecting 2021Q2

#### Male/Female Visitors 2021Q2





# 79% of potential buyers come from outside

#### What Age Groups are Shopping 2021Q2



#### **Nashville**

is the Number 1 metro area outside of Kentucky searching for Kentucky lake property!

- · Chicago, IL
- · Cincinnati, OH
- · Atlanta, GA
- · Indianapolis, IN
- Evansville, IN
- · Columbus, OH
- St. Louis, MOMemphis, TN
- New York, NY



LOUISIANA

Price Breakdown by Number of Homes in the Louisiana Market 2021Q2





# Louisiana

Black Bayou Reservoir's market value has increased from spring 2021 by 5.34 million (56.09%).

#### **Largest Markets**

| 1. | Lake Pontchartrain     | \$92,117,800 | 24.0% | 6.  | Cross Lake              | \$20,489,695 | 5.3% |
|----|------------------------|--------------|-------|-----|-------------------------|--------------|------|
| 2. | Grand Lagoo