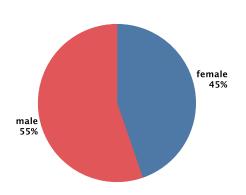

|
| 3. | Lake Brittany    | \$30,000 | 3. | Lake Norfork     | \$8,881 |
| 4. | Lake Ann         | \$30,229 |    |                  |         |
| 5. | Lake Avalon      | \$33,393 |    |                  |         |
| 6. | Table Rock Lake  | \$35,732 |    |                  |         |
| 7. | Lake Windsor     | \$36,147 |    |                  |         |

\$10,510 \$10,433

<sup>\*</sup> This includes lake real estate inventory from more than one state.







#### Luxury Lake Real Estate in Arkansas

#### Where Are The Million-Dollar Listings? 2021Q2





Total Number of \$1M+ Homes 33

#### Most Expensive ZIP Codes 2021Q2

#### Most Affordable ZIP Codes 202102





#### Who's Shopping Arkansas Lake Real Estate

#### How are shoppers connecting 2021Q2

#### Male/Female Visitors 2021Q2





# 74% of potential buyers come from outside Arkansas

#### What Age Groups are Shopping 2021Q2



#### Dallas-Ft. Worth

is the Number 1 metro area outside of Arkansas searching for Arkansas lake property!

#### Number 2-10 metros are:

- · Memphis, TN
- · Chicago, IL
- · Kansas City, MO
- $\cdot \ \mathsf{Springfield}, \mathsf{MO}$
- · St. Louis, MO
- Houston, TXDenver, CO
- · Oklahoma City, OK
- · Tulsa, OK



CONNECTICUT

Price Breakdown by Number of Homes in the Connecticut Market 2021Q2





# Connecticut

Candlewood Lake's listings has increased by 36% from spring

# **Most Listings**

| 1. | Candlewood Lake         | \$51,483,799 | 24.1% | 1. | Candlewood Lake         | 61 | 18.2% |
|----|-------------------------|--------------|-------|----|-------------------------|----|-------|