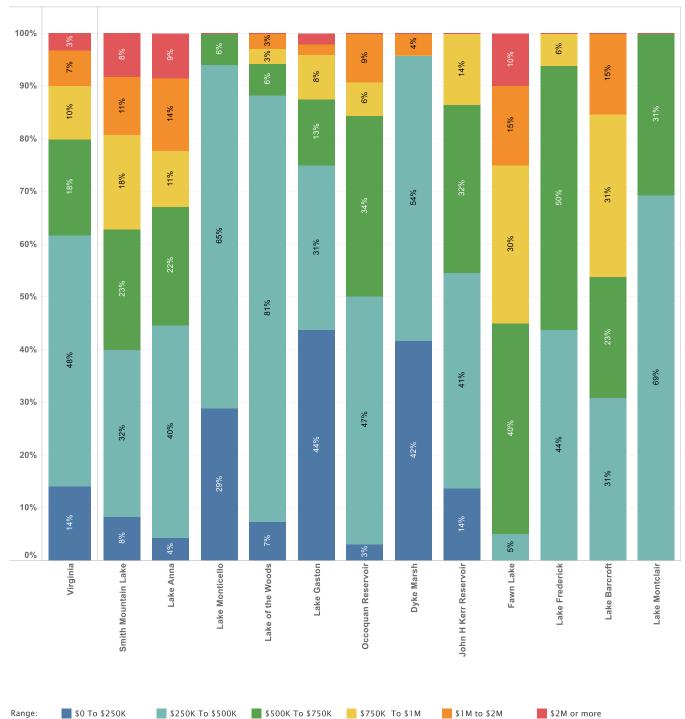

| Smith Mountain Lake   | \$105,514 |
| 3. | Lake Anna             | \$86,325  |
| 4. | John H Kerr Reservoir | \$64,313  |

| 1. | Lake Anna           | \$38,668 |
|----|---------------------|----------|
| 2. | Smith Mountain Lake | \$30,441 |

# Most Affordable Land per Acre

# Listings of Less Than 10 Acres

# Listings of 10 Acres or More

| 1. South Holston Lake | \$27,433 | 1. Leesville Lake        | \$4,594 |
|-----------------------|----------|--------------------------|---------|
| 2. Leesville Lake     | \$38,596 | 2. John H Kerr Reservoir | \$5,442 |
| 3. Lake Independence  | \$40,624 |                          |         |
| 4. Lake Gaston        | \$62,061 |                          |         |

<sup>\*</sup> This includes lake real estate inventory from more than one state.







# Luxury Lake Real Estate in Virginia

### Where Are The Million-Dollar Listings? 2021Q2





of \$1M+ Homes in Virginia are on Smith Mountain Lake Total Number of \$1M+ Homes 80

#### Most Expensive ZIP Codes 2021Q2





# Who's Shopping Virginia Lake Real Estate

## How are shoppers connecting 2021Q2

#### Male/Female Visitors 2021Q2





# of potential buyers come from outside Virginia

### What Age Groups are Shopping 2021Q2



# **Washington DC (Hagerstown**

is the Number 1 metro area outside of Virginia searching for Virginia lake property!

#### Number 2-10 metros are:

- · Raleigh-Durham (Fayetteville), NC
- · New York, NY
- · Baltimore, MD
- · Philadelphia, PA
- · Charlotte, NC
- $\cdot$  Greensboro-High Point-Winston Salem, NC
- · Atlanta, GA
- · Boston MA-Manchester, NH
- ·