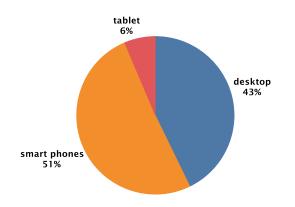

| 3. | Lake Pateros              | \$85,793  |    |                           |          |
| 4. | Wanapum Lake              | \$125,415 |    |                           |          |
| 5. | Clear Lake - Yelm         | \$147,689 |    |                           |          |
| 6. | Lake Whatcom              | \$188,480 |    |                           |          |
| 7. | Moses Lake                | \$189.168 |    |                           |          |







# Luxury Lake Real Estate in Washington

#### Where Are The Million-Dollar Listings? 2021Q2





of \$1M+ Homes in Washington are on Puget Sound

Total Number of \$1M+ Homes 823

# Most Expensive ZIP Codes 2021Q2





# Who's Shopping Washington Lake Real Estate

### How are shoppers connecting 2021Q2

#### Male/Female Visitors 2021Q2





# 41% of potential buyers come from outside Washington

### What Age Groups are Shopping 2021Q2



#### **Portland**

is the Number 1 metro area outside of Washington searching for Washington lake property!

#### Number 2-10 metros are:

- · Los Angeles, CA
- · San Francisco-Oakland-San Jose, CA
- · Phoenix, AZ
- · Chicago, IL
- · San Diego, CA
- $\bullet \ \, {\sf Sacramento\text{-}Stockton\text{-}Modesto, CA}$
- "New York, NY"
- Boise, ID
- · Denver, CO



**WISCONSIN** 

Price Breakdown by Number of Homes in the Wisconsin Market 2021Q2





# Wisconsin

Lake Mendota - Madison grew from \$29.3 million In spring 2021 to \$38.6 million in summer of 2021 resulting in a 32% increase.

**Largest Land Markets** 

# **Largest Markets**

| 1. | Geneva Lake            | \$77,002,000 | 9.1% |