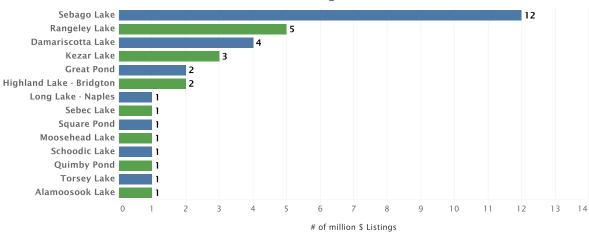

|    |      |                            |    |      |

#### **Most Expensive Land Per Acre**

#### Listings of Less Than 10 Acres

Listings of 10 Acres or More

| 1. | Damariscotta Lake | \$61,381 |
|----|-------------------|----------|
| 2. | Long Pond - Rome  | \$59,443 |
| 3. | Rangeley Lake     | \$58,599 |

#### Most Affordable Land per Acre

#### Listings of Less Than 10 Acres

Listings of 10 Acres or More

| 1. Gardner Lake      | \$12,656 | 1. Moosehead Lake | \$13,914 |
|----------------------|----------|-------------------|----------|
| 2. Androscoggin Lake | \$19,934 |                   |          |
| 3. Moosehead Lake    | \$45,227 |                   |          |







#### Luxury Lake Real Estate in Maine

#### Where Are The Million-Dollar Listings? 2021Q2





#### Most Expensive ZIP Codes 2021Q2

# Most Affordable ZIP Codes 2021Q2





#### Who's Shopping Maine Lake Real Estate

#### How are shoppers connecting 2021Q2

#### Male/Female Visitors 2021Q2





# 69% of potential buyers come from outside

#### What Age Groups are Shopping 2021Q2



#### **Boston MA-Manchester**

is the Number 1 metro area outside of Maine searching for Maine lake property!

- · New York, NY
- · Hartford & New Haven, CT
- Milwaukee, WI
- · Providence-New Bedford,MA
- · Philadelphia, PA
- $\cdot$  Washington DC (Hagerstown MD)
- · Tampa-St. Petersburg (Sarasota), FL
- ullet Burlington VT-Plattsburgh, NY
- · Los Angeles, CA



MARYLAND

Price Breakdown by Number of Homes in the Maryland Market 2021Q2







\*\*\*\*Maryland's lake market value has increased by over