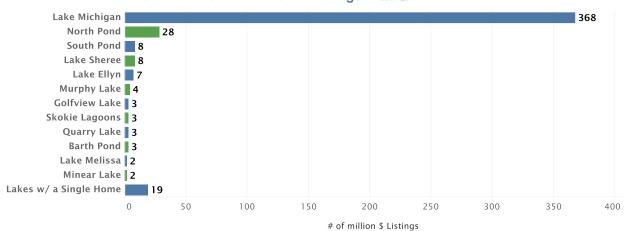

#### Where Are The Million-Dollar Listings? 2021Q2

#### Where Are The Million-Dollar Listings? 2021Q2

Total Number of \$1M+ Homes 33