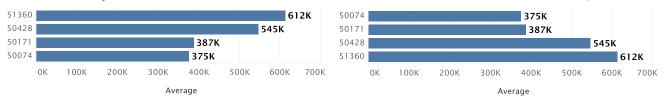

### **Most Homes Available**

| Alabama:        | Lake Martin              | \$169,301,521   | Alabama:        | Lake Martin                     | 208   |
|-----------------|--------------------------|-----------------|-----------------|---------------------------------|-------|
| Arkansas:       | Table Rock Lake*         | \$178,161,848   | Arkansas:       | Table Rock Lake*                | 362   |
| Connecticut:    | Candlewood Lake          | \$47,120,000    | Connecticut:    | Candlewood Lake                 | 53    |
| Florida:        | Lake Tarpon              | \$84,169,543    | Florida:        | Lake Tarpon                     | 161   |
| Georgia:        | Lake Lanier              | \$316,895,518   | Georgia:        | Lake Lanier                     | 474   |
| Idaho:          | Pend Oreille Lake        | \$187,808,897   | Idaho:          | Pend Oreille Lake               | 91    |
| Illinois:       | Lake Michigan            | \$1,677,856,569 | Illinois:       | Lake Michigan                   | 2,229 |
| Indiana:        | Lake Maxinkuckee         | \$24,873,000    | Indiana:        | Geist Reservoir                 | 41    |
| lowa:           | West Okoboji Lake        | \$16,889,100    | lowa:           | Clear Lake                      | 22    |
| Kentucky:       | Kentucky Lake*           | \$39,731,698    | Kentucky:       | Lake Cumberland                 | 103   |
| Louisiana:      | Lake Pontchartrain       | \$77,948,900    | Louisiana:      | Lake Pontchartrain              | 137   |
| Maine:          | Sebago Lake              | \$56,550,800    | Maine:          | Sebago Lake                     | 33    |
| Maryland:       | Deep Creek Lake          | \$74,837,897    | Maryland:       | Deep Creek Lake                 | 81    |
| Massachusetts:  | Frog Pond                | \$308,881,599   | Massachusetts:  | Frog Pond                       | 113   |
| Michigan:       | Lake Michigan            | \$661,931,956   | Michigan:       | Lake Michigan                   | 557   |
| Minnesota:      | Lake Minnetonka          | \$244,625,249   | Minnesota:      | Other Northern Metro Area Lakes | 122   |
| Mississippi:    | Ross R Barnett Reservoir | \$38,895,240    | Mississippi:    | Ross R Barnett Reservoir        | 97    |
| Missouri:       | Lake Of The Ozarks       | \$311,676,977   | Missouri:       | Lake Of The Ozarks              | 585   |
| Montana:        | Flathead Lake            | \$145,669,400   | Montana:        | Flathead Lake                   | 62    |
| Nebraska:       | Newport Landing Lake     | \$13,621,884    | Nebraska:       | Zorinsky Lake                   | 31    |
| New Hampshire:  | Lake Winnipesaukee       | \$174,225,590   | New Hampshire:  | Lake Winnipesaukee              | 178   |
| New York:       | Lake Champlain*          | \$137,610,713   | New York:       | Lake Champlain*                 | 218   |
| North Carolina: | Lake Norman              | \$730,421,135   | North Carolina: | Lake Norman                     | 1,126 |
| North Dakota:   | Lake Sakakawea           | \$4,897,100     | North Dakota:   | Lake Sakakawea                  | 11    |
| Oklahoma:       | Grand Lake               | \$85,479,051    | Oklahoma:       | Lake Eufaula                    | 161   |
| Pennsylvania:   | Lake Wallenpaupack       | \$48,076,197    | Pennsylvania:   | Lake Wallenpaupack              | 100   |
| South Carolina: | Lake Wylie*              | \$507,837,554   | South Carolina: | Lake Wylie*                     | 978   |
| Tennessee:      | Old Hickory Lake         | \$291,171,662   | Tennessee:      | Old Hickory Lake                | 565   |
| Texas:          | Lake Travis              | \$344,898,704   | Texas:          | Lewisville Lake                 | 455   |
| Vermont:        | Lake Champlain*          | \$137,610,713   | Vermont:        | Lake Champlain*                 | 218   |
| Virginia:       | Smith Mountain Lake      | \$128,373,886   | Virginia:       | Smith Mountain Lake             | 145   |
| Washington:     | Puget Sound              | \$987,324,510   | Washington:     | Puget Sound                     | 913   |
| Wisconsin:      | Geneva Lake              | \$62,697,300    | Wisconsin:      | Lake Michigan                   | 70    |
|                 |                          |                 |                 |                                 |       |