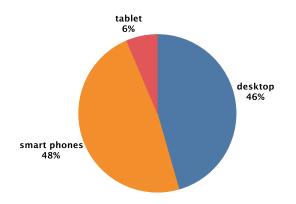

e Price**

| 1. | West Okoboji Lake | \$1,055,569 |
|----|-------------------|-------------|
| 2. | Clear Lake        | \$538,892   |
| 3. | Lake Ponderosa    | \$387,271   |
| 4. | Sun Valley Lake   | \$374,764   |

#### **Average Land Price Per Acre**

#### Listings of Less Than 10 Acres

Listings of 10 Acres or More

1. Sun Valley Lake \$100,258 \*

145

<sup>\*\*</sup> No lake meets the criteria of 5 listings of 10 or more acres to be included in this section.







#### Luxury Lake Real Estate in Iowa

#### Where Are The Million-Dollar Listings? 2021Q2





Total Number of \$1M+ Homes 8

#### Most Expensive ZIP Codes 2021Q2

#### Most Affordable ZIP Codes 2021Q2





#### Who's Shopping Iowa Lake Real Estate

#### How are shoppers connecting 2021Q2

#### Male/Female Visitors 2021Q2





### 59% of potential buyers come from outside

#### What Age Groups are Shopping 2021Q2



#### **Omaha**

is the Number 1 metro area outside of Iowa searching for Iowa lake property!

- · Boston MA-Manchester, NH
- · Portland-Auburn, ME
- · Madison, WI
- · Minneapolis-St. Paul, MN
- · Chicago, IL
- $\cdot \ \mathsf{Sioux} \ \mathsf{Falls}(\mathsf{Mitchell}), \, \mathsf{SD}$
- New York, NY
- · Kansas City, MO
- · Denver, CO



#### **KENTUCKY**

#### Price Breakdown by Number of Homes in the Kentucky Market 2021Q2







While Lake Cumberland is ranked 3rd in Largest Markets, it is ranked 1<sup>st</sup> in Most Homes Available.

| Largest M | larkets |
|-----------|---------|
|-----------|---------|

#### **Most Listings**

| 1. | Kentucky Lake*    | \$62,943,936 | 36.9% | 1. | Kentuck