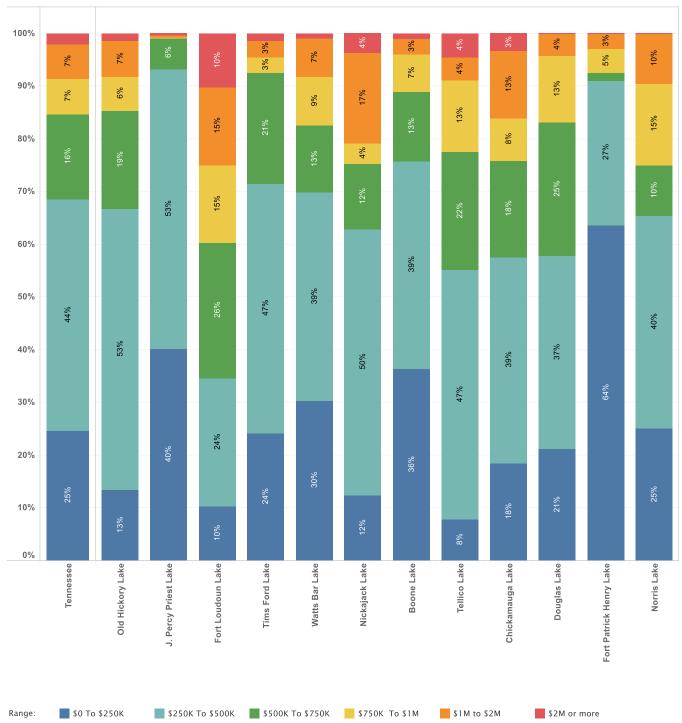

6.         Saint George Lake       \$39,245       7.         Lake Tansi       \$40,829       8.         Hiwassee River       \$41,217 | Great Falls Lake       \$18,558       2. Kentucky Lake         Lake Barkley       \$22,400       3. Cherokee Lake         Dale Hollow Lake       \$28,012       4. Center Hill Lake         Center Hill Lake       \$31,873       5. Dale Hollow Lake         Kentucky Lake       \$37,967       6. Watauga Lake         Saint George Lake       \$39,245       7. Watts Bar Lake         Lake Tansi       \$40,829       8. Norris Lake         Hiwassee River       \$41,217 |

6. Cherokee Lake

9. Boone Lake

10. Lake Sherwood

7. French Broad River8. Tims Ford Lake

\$12,115

\$11,478

<sup>\*</sup> This includes lake real estate inventory from more than one state.







## Luxury Lake Real Estate in Tennessee

#### Where Are The Million-Dollar Listings? 2021Q2





of \$1M+ Homes in Tennessee are on Old Hickory Lake

Total Number of \$1M+ Homes 184

#### Most Expensive ZIP Codes 2021Q2

#### Most Affordable ZIP Codes 202102





## **Who's Shopping Tennessee Lake Real Estate**

#### How are shoppers connecting 2021Q2

#### Male/Female Visitors 2021Q2





## 73% of potential buyers come from outside Tennessee

#### What Age Groups are Shopping 2021Q2



## Chicago

is the Number 1 metro area outside of Tennessee searching for Tennessee lake property!

- · Atlanta, GA
- · Cincinnati, OH
- · New York, NY
- Indianapolis, INLos Angeles, CA
- Washington DC (Hagerstown MD)
- Cal ask a Ou
- · Columbus, OH
- · Tampa-St. Petersburg (Sarasota), FL
- · Charlotte