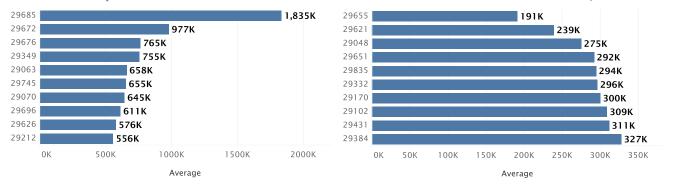

<sup>\*</sup> This includes lake real estate inventory from more than one state.

ALABAMA

Price Breakdown by Number of Homes in the Alabama Market 2021Q2

Alabama's largest markets increased by almost \$95 million (10.18%) from Spring 2021.

#### **Largest Markets**

| 1. | Lake Martin       | \$195,999,919 | 19.2% | 6.  | Lake Tuscaloosa   | \$40,671,304 | 4.0% |
|----|-------------------|---------------|-------|-----|-------------------|--------------|------|
| 2. | Lewis Smith Lake  | \$151,120,149 | 14.8% | 7.  | Wilson Lake       | \$37,595,000 | 3.7% |
| 3. | Lake Guntersville | \$96,036,688  | 9.4%  | 8.  | Greystone Lake II | \$35,023,900 | 3.4% |
| 4. | Lake Wedowee      | \$60,703,674  | 5.9%  | 9.  | Neely Henry Lake  | \$29,643,837 | 2.9% |
| 5. | Logan Martin Lake | \$52,505,901  | 5.1%  | 10. | Lay Lake          | \$26,644,500 | 2.6% |

Total Alabama Market: \$1,020,878,257