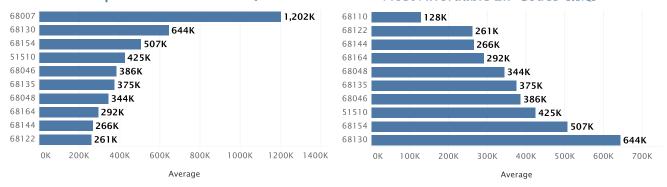

# **Average Home Price**

| 1. | Newport Landing Lake | \$1,135,157 |
|----|----------------------|-------------|
| 2. | Shadow Lake          | \$416,132   |
| 3. | Zorinsky Lake        | \$375,747   |
| 4. | Walnut Creek Lake    | \$367,470   |
| 5. | Beaver Lake          | \$365.932   |

# **Average Land Price Per Acre**

Listings of Less Than 10 Acres

Listings of 10 Acres or More

**;** 

105

<sup>\*\*</sup> No lake meets the criteria of 5 listings of 10 or more acres to be included in this section.

<sup>\*\*\*</sup> No lake meets the criteria of 10 listings of less than 10 acres to be included in this section.







# Luxury Lake Real Estate in Nebraska

# Where Are The Million-Dollar Listings? 2021Q2





### Most Expensive ZIP Codes 2021Q2

### Most Affordable ZIP Codes 202102



# **NEW HAMPSHIRE**

Price Breakdown by Number of Homes in the New Hampshire Market 2021Q2





# New Hampshire

Despite ranking first in all other market categories, Lake Winnipesaukee ranks 7th in Most Expensive Homes.

**Largest Land Markets** 

# **Largest Markets**

| 1. | Lake Winnipesaukee | \$224,770,189 | 32.4% | 6.  | Squam Lake               | \$19,290,700 | 2.8%  |
|----|--------------------|---------------|-------|-----|--------------------------|--------------|-------|
| 2. | North Mill Pond    | \$52,419,797  | 7.5%  | 7.  | Cobbetts Pond            | \$16,279,300 | 2.7%  |
| 3. | Little River Swamp | \$33,949,900  | 5.6%  | 8.  | Newfound Lake            | \$13,876,715 | 2.3%  |
| 4. | Lake Winnisquam    | \$27,833,597  | 4.0%  | 9.  | Sunset Lake - Greenfield | \$12,500,