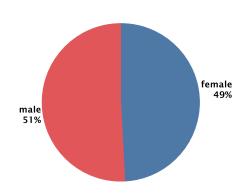

alker Lake           | \$23,460 |                     |        |
| 8.  | Indian Mountain Lakes | \$23,516 |                     |        |
| 9.  | Holiday Pocono        | \$24,874 |                     |        |
| 10. | Crystal Lake          | \$25,029 |                     |        |

<sup>\*\*</sup> No lake meets the criteria of 5 listings of 10 or more acres to be included in this section.







## Luxury Lake Real Estate in Pennsylvania

#### Where Are The Million-Dollar Listings? 2021Q2





of \$1M+ Homes in Pennsylvania are on Lake Wallenpaupack Total Number of \$1M+ Homes 23

#### Most Expensive ZIP Codes 2021Q2

#### Most Affordable ZIP Codes 2021Q2





## Who's Shopping Pennsylvania Lake Real Estate

#### How are shoppers connecting 2021Q2

#### Male/Female Visitors 2021Q2





## 55% of potential buyers come from outside Pennsylvania

#### What Age Groups are Shopping 2021Q2



#### New York,

is the Number 1 metro area outside of Pennsylvania searching for Pennsylvania lake property!

- · Washington DC (Hagerstown MD)
- · Baltimore, MD
- ullet Cleveland-Akron (Canton), OH
- · Binghamton, NY
- · Columbus, OH
- ullet Hartford & New Haven, CT
- $\bullet \ Albany\text{-}Schenectady\text{-}Troy, \, NY$
- $oldsymbol{\cdot}$  Boston MA-Manchester, NH
- · Orlando-Daytona Beach-Melbourne, FL



**SOUTH CAROLINA** 

Price Breakdown by Number of Homes in the South Carolina Market 2021Q2





## South Carolina

Lake Wylie has increased its market size to \$571.6 million from \$471.2 million in the spring 2021 report.

**Largest Land Markets** 

## **Largest Markets**

|