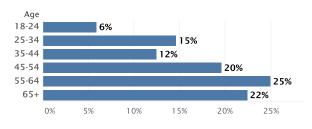

apum Lake              | \$125,415 |    |                           |          |
| 5. | Clear Lake - Yelm         | \$147,689 |    |                           |          |
| 6. | Lake Whatcom              | \$188,480 |    |                           |          |
| 7. | Moses Lake                | \$189.168 |    |                           |          |







# Luxury Lake Real Estate in Washington

#### Where Are The Million-Dollar Listings? 2021Q2





of \$1M+ Homes in Washington are on Puget Sound

Total Number of \$1M+ Homes 823

# Most Expensive ZIP Codes 2021Q2





# Who's Shopping Washington Lake Real Estate

### How are shoppers connecting 2021Q2

#### Male/Female Visitors 2021Q2





# 41% of potential buyers come from outside Washington

### What Age Groups are Shopping 2021Q2



#### **Portland**

is the Number 1 metro area outside of Washington searching for Washington lake property!

#### Number 2-10 metros are:

- · Los Angeles, CA
- · San Francisco-Oakland-San Jose, CA
- · Phoenix, AZ
- · Chicago, IL
- · San Diego, CA
- $\bullet \ \, {\sf Sacramento\text{-}Stockton\text{-}Modesto, CA}$
- "New York, NY"
- Boise, ID
- · Denver, CO



**WISCONSIN** 

Price Breakdown by Number of Homes in the Wisconsin Market 2021Q2





# Wisconsin

Lake Mendota - Madison grew from \$29.3 million In spring 2021 to \$38.6 million in summer of 2021 resulting in a 32% increase.

**Largest Land Markets** 

# **Largest Markets**

| 1. | Geneva Lake            | \$77,002,000 | 9.1% | 6.  | Lake Superior                 | \$26,354,400 | 3.1% |
|----|------------------------|----------