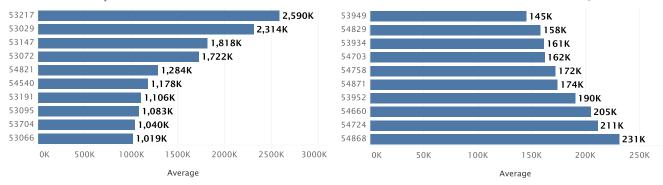

#### **Largest Markets**

| 1. | Lake Martin       | \$195,999,919 | 19.2% | 6.  | Lake Tuscaloosa   | \$40,671,304 | 4.0% |
|----|-------------------|---------------|-------|-----|-------------------|--------------|------|
| 2. | Lewis Smith Lake  | \$151,120,149 | 14.8% | 7.  | Wilson Lake       | \$37,595,000 | 3.7% |
| 3. | Lake Guntersville | \$96,036,688  | 9.4%  | 8.  | Greystone Lake II | \$35,023,900 | 3.4% |
| 4. | Lake Wedowee      | \$60,703,674  | 5.9%  | 9.  | Neely Henry Lake  | \$29,643,837 | 2.9% |
| 5. | Logan Martin Lake | \$52,505,901  | 5.1%  | 10. | Lay Lake          | \$26,644,500 | 2.6% |

Total Alabama Market: \$1,020,878,257