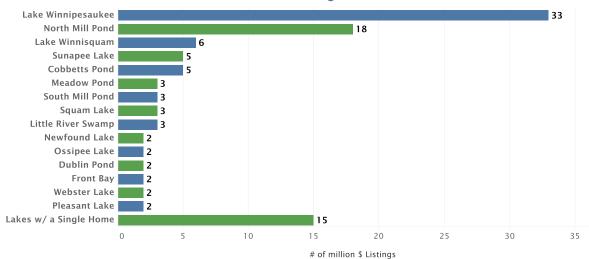

#### Where Are The Million-Dollar Listings? 2021Q2

Total Number of \$1M+ Homes 33