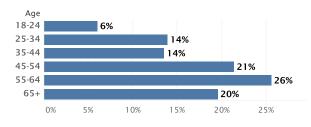

3. | Lake Hartwell | \$24,992 |
| 4. | Lake Marion    | \$52,008 |    |               |          |
| 5. | Lake Secession | \$54,921 |    |               |          |
| 6. | Lake Hartwell  | \$68,204 |    |               |          |
| 7. | Lake Moultrie  | \$70,446 |    |               |          |

<sup>\*</sup> This includes lake real estate inventory from more than one state.







## Luxury Lake Real Estate in South Carolina

#### Where Are The Million-Dollar Listings? 2021Q2





Total Number of \$1M+ Homes 97



#### Most Affordable ZIP Codes 2021Q2



## Who's Shopping South Carolina Lake Real Estate

#### How are shoppers connecting 2021Q2

#### Male/Female Visitors 2021Q2





## 73% of potential buyers come from outside South Carolina

#### What Age Groups are Shopping 2021Q2



#### **Charlotte**

is the Number 1 metro area outside of South Carolina searching for South Carolina lake property!

- $\cdot \ Green ville-Spart anburg-A she ville-Anderson$
- · Atlanta, GA
- ullet Raleigh-Durham (Fayetteville), NC
- New York, NY
- · Washington DC (Hagerstown MD)
- · Chicago, IL
- · Philadelphia, PA
- · Augusta, GA
- · Savannah, GA



TENNESSEE

Price Breakdown by Number of Homes in the Tennessee Market 2021Q2





## Tennessee

Old Hickory Lake has increased its market size by \$46.4 million (15%) from the spring 2020 report.

**Largest Land Markets** 

## **Largest Markets**

| 1. | Old Hickory Lake  | \$358,000,314 | 21.1% | 6.  | J. Percy Priest Lake | \$91,910,624 | 5.4% |
|----|-------------------|---------------|-------|-----|----------------------|-------------