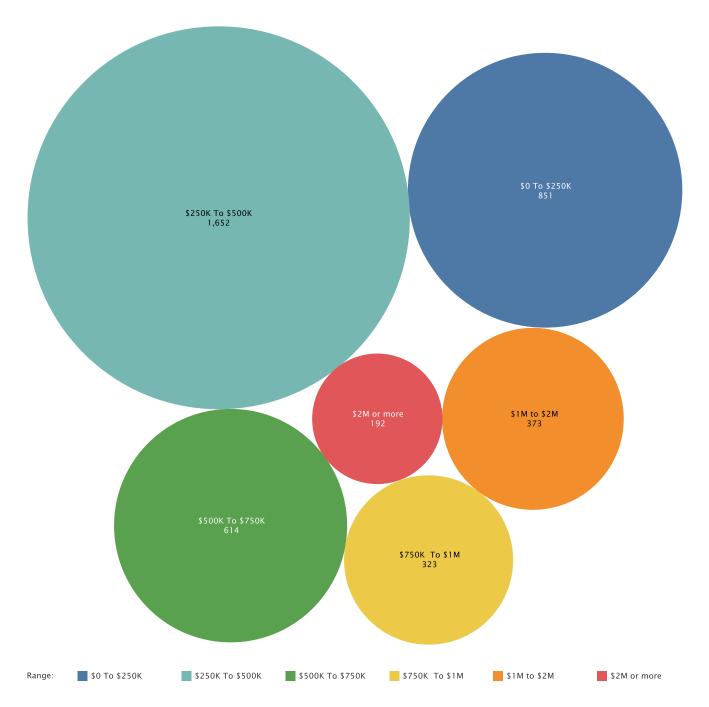

Listings? 2021Q2





of \$1M+ Homes in Tennessee are on Old Hickory Lake

Total Number of \$1M+ Homes 184

#### Most Expensive ZIP Codes 2021Q2

#### Most Affordable ZIP Codes 202102





## **Who's Shopping Tennessee Lake Real Estate**

#### How are shoppers connecting 2021Q2

#### Male/Female Visitors 2021Q2





## 73% of potential buyers come from outside Tennessee

#### What Age Groups are Shopping 2021Q2



## Chicago

is the Number 1 metro area outside of Tennessee searching for Tennessee lake property!

- · Atlanta, GA
- · Cincinnati, OH
- · New York, NY
- Indianapolis, INLos Angeles, CA
- Washington DC (Hagerstown MD)
- Cal ask a Ou
- · Columbus, OH
- · Tampa-St. Petersburg (Sarasota), FL
- · Charlotte, NC



TEXAS

Price Breakdown by Number of Homes in the Texas Market 2021Q2







Lake Travis has increased its market share to 16.1% from 14.9% in winter 2020.

**Largest Land Markets** 

## **Largest Markets**

| 1. | Lake Travis      | \$438,148,617 | 12.3% | 6.  | Lake Conroe         | \$176,659,657 | 5.0% |
|----|------------------|---------------|-------|-----|---------------------|---------------|------|
| 2. | Lady Bird Lake   | \$269,187,197 | 7.6%  | 7.  | Lake Austin         | \$148,684,747 | 4.2% |
| 3. | Lewisville Lake  | \$240,187,046 | 6.6%  | 8.  | Cedar Creek Lake    | \$145,361,912 | 4.0% |
| 4. | Lake LBJ         | \$238,909,943 | 6.7%  | 9.  | Possum Kingdom Lake | \$144,959,379 | 4.0% |
| 5. | Lake Ray Hubbard | \$183,927,492 | 5.1%  | 10. | Grapevine Lake      | \$114,514,536 | 3.2% |

#### Total Texas Market:

#### \$3,616,347,462

## **Lar