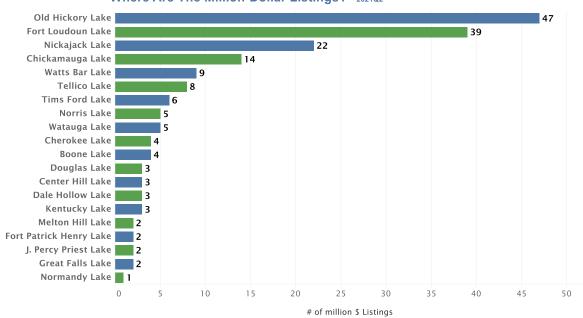

Hiwassee River       \$41,217 | Great Falls Lake       \$18,558       2. Kentucky Lake         Lake Barkley       \$22,400       3. Cherokee Lake         Dale Hollow Lake       \$28,012       4. Center Hill Lake         Center Hill Lake       \$31,873       5. Dale Hollow Lake         Kentucky Lake       \$37,967       6. Watauga Lake         Saint George Lake       \$39,245       7. Watts Bar Lake         Lake Tansi       \$40,829       8. Norris Lake         Hiwassee River       \$41,217 |

6. Cherokee Lake

9. Boone Lake

10. Lake Sherwood

7. French Broad River8. Tims Ford Lake

\$12,115

\$11,478

<sup>\*</sup> This includes lake real estate inventory from more than one state.







## Luxury Lake Real Estate in Tennessee

#### Where Are The Million-Dollar Listings? 2021Q2





of \$1M+ Homes in Tennessee are on Old Hickory Lake

Total Number of \$1M+ Homes 184

#### Most Expensive ZIP Codes 2021Q2

#### Most Affordable ZIP Codes 202102





## **Who's Shopping Tennessee Lake Real Estate**

#### How are shoppers connecting 2021Q2

#### Male/Female Visitors 2021Q2





## 73% of potential buyers come from outside Tennessee

#### What Age Groups are Shopping 2021Q2



## Chicago

is the Number 1 metro area outside of Tennessee searching for Tennessee lake property!

- · Atlanta, GA
- · Cincinnati, OH
- · New York, NY
- Indianapolis, INLos Angeles, CA
- Washington DC (Hagerstown MD)
- Cal ask a Ou
- · Columbus, OH
- · Tampa-St. Petersburg (Sarasota), FL
- · Charlotte, NC



TEXAS

Price Breakdown by Number of Homes in the Texas Market 2021Q2







Lake Travis h