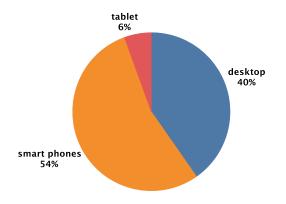

rice**

| 1. | Candlewood Lake         | \$889,057 |
|----|-------------------------|-----------|
| 2. | Woodridge Lake - Goshen | \$826,017 |
| 3. | Lake Zoar               | \$640,064 |
| 4. | Highland Lake           | \$468,245 |
| 5. | Pocotopaug Lake         | \$386,625 |

#### **Average Land Price Per Acre**

#### Listings of Less Than 10 Acres

Listings of 10 Acres or More

1. Fall Mountain Lake 2. Woodridge Lake - Goshen \$170,927







#### Luxury Lake Real Estate in Connecticut







of \$1M+ Homes in Connecticut are on Candlewood Lake

Total Number of \$1M+ Homes

42

#### Most Expensive ZIP Codes 2021Q2



#### Most Affordable ZIP Codes 202102





#### **Who's Shopping Connecticut Lake Real Estate**

#### How are shoppers connecting 2021Q2

#### Male/Female Visitors 2021Q2





# 51% of potential buyers come from outside Connecticut

#### New York,

is the Number 1 metro area outside of Connecticut searching for Connecticut lake property!

#### What Age Groups are Shopping 2021Q2



#### Number 2-10 metros are:

- · Boston MA-Manchester, NH
- $\bullet \ \mathsf{Springfield}\text{-}\mathsf{Holyoke}, \ \mathsf{MA}$
- · Providence-New Bedford,MA
- · Philadelphia, PA
- · Albany-Schenectady-Troy, NY
- Washington DC (Hagerstown MD)
- · Tampa-St. Petersburg (Sarasota), FL
- · Los Angeles, CA
- · Orlando-Daytona Beach-Melbourne, FL



FLORIDA

Price Breakdown by Number of Homes in the Florida Market 2021Q2







Lake Down's market size grew by \$33.3 million (66.21%) while Butler Chain Of Lakes increased by \$22.2 million (32%) from spring 2021

#### **Largest Marke