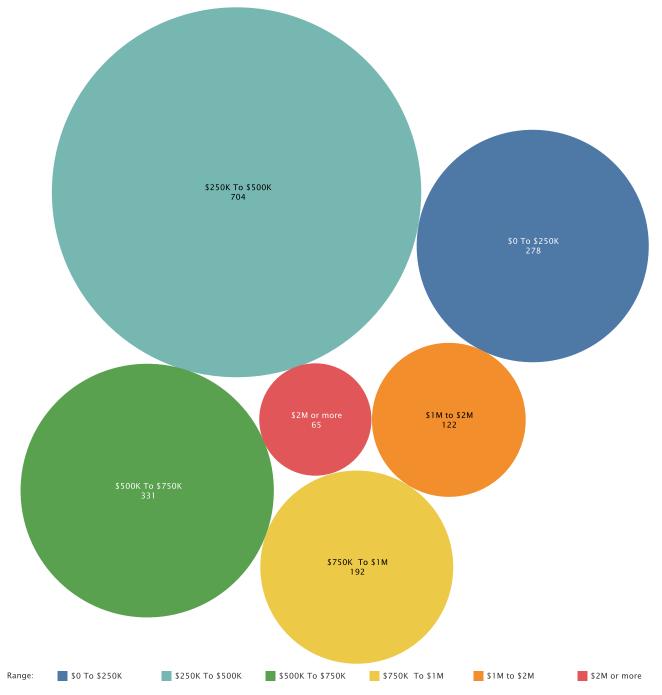

<sup>\*</sup> This includes lake real estate inventory from more than one state.

ALABAMA

Price Breakdown by Number of Homes in the Alabama Market 2021Q2

Alabama's largest markets increased by almost \$95 million (10.18%) from Spring 2021.