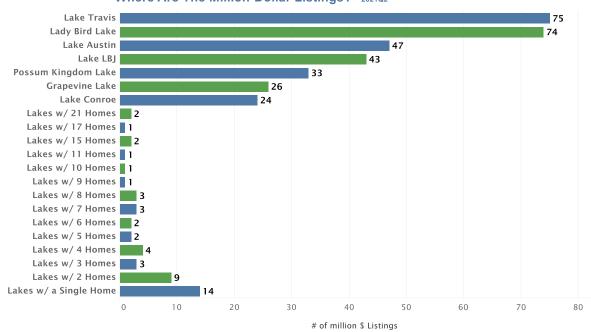

#### Where Are The Million-Dollar Listings? 2021Q2

#### Where Are The Million-Dollar Listings? 2021Q2

Total Number of \$1M+ Homes 33