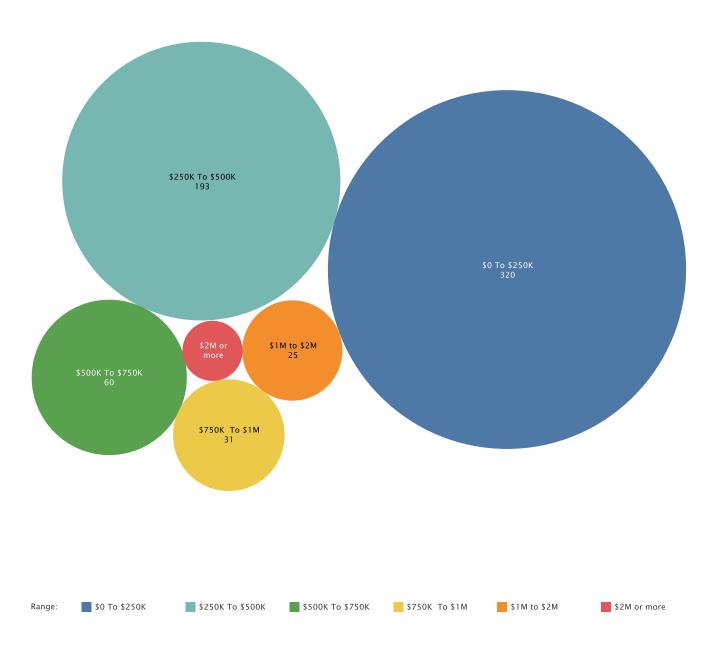

<sup>\*</sup> This includes lake real estate inventory from more than one state.

ALABAMA

Price Breakdown by Number of Homes in the Alabama Market 2021Q2

Alabama's largest markets increased by almost \$95 million (10.18%) from Spring 2021.