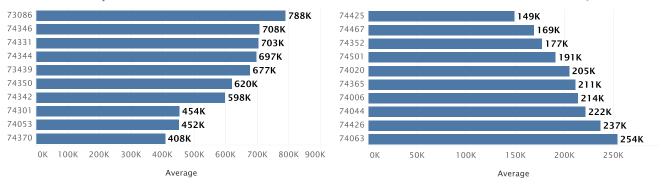

<sup>\*</sup> This includes lake real estate inventory from more than one state.

ALABAMA

Price Breakdown by Number of Homes in the Alabama Market 2021Q2

Alabama's largest markets increased by almost \$95 million (10.18%) from Spring 2021.

#### **Largest Markets**

| 1. | Lake Martin       | \$195,999,919 | 19.2% | 6.  | Lake Tuscaloosa   | \$40,671,304 | 4.0% |
|----|-------------------|---------------|-------|-----|-------------------|--------------|------|
| 2. | Lewis Smith Lake  | \$151,120,149 | 14.8% | 7.  | Wilson Lake       | \$37,595,000 | 3.7% |
| 3. | Lake Guntersville | \$96,036,688  | 9.4%  | 8.  | Greystone Lake II | \$35,023,900 | 3.4% |
| 4. | Lake Wedowee      | \$60,703,674  | 5.9%  | 9.  | Neely Henry Lake  | \$29,643,837 | 2.9% |
| 5. | Logan Martin Lake | \$52,505,901  | 5.1%  | 10. | Lay Lake          | \$26,644,500 | 2.6% |

Total Alabama Market: \$1,020,878,257