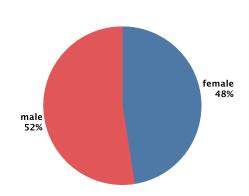

ke Tuscaloosa   | \$9,187  |
| 6.  | Weiss Lake       | \$46,132 | 6. | Logan Martin Lake | \$11,125 |
| 7.  | Lake Harding     | \$46,772 |    |                   |          |
| 8.  | Elk River        | \$47,193 |    |                   |          |
| 9.  | Highland Lake    | \$47,892 |    |                   |          |
| 10. | Neely Henry Lake | \$48,203 |    |                   |          |

<sup>\*</sup> This includes lake real estate inventory from more than one state.



LakeHomes.com

#### Luxury Lake Real Estate in Alabama

#### Where Are The Million-Dollar Listings? 2021Q2





#### Most Expensive ZIP Codes 2021Q2

#### Most Affordable ZIP Codes 2021Q2





#### Who's Shopping Alabama Lake Real Estate

#### How are shoppers connecting 2021Q2

#### Male/Female Visitors 2021Q2





# 55% of potential buyers come from outside Alabama

#### What Age Groups are Shopping 2021Q2



#### **Atlanta**

is the Number 1 metro area outside of Alabama searching for Alabama lake property!

#### Number 2-10 metros are:

- · Columbus, GA
- · Nashville, TN
- · Chicago, IL
- · Orlando-Daytona Beach-Melbourne, FL
- · Memphis, TN
- · Chattanooga, TN
- · New York, NY
- · Washington DC (Hagerstown MD)
- · Dallas-Ft. Worth, TX



ARKANSAS

Price Breakdown by Number of Homes in the Arkansas Market 2021Q2





# Arkansas

Arkansas' total markets increased by 10.96% resulting in a \$61.5 million in growth from spring 2021.

#### **Largest Markets**

| 1. | Table Rock Lake*  | \$258,122,627 | 41.5% | 6.  | Lake Norfork   | \$17,928,089 | 2.9% |
|----|-------------------|---------------|----