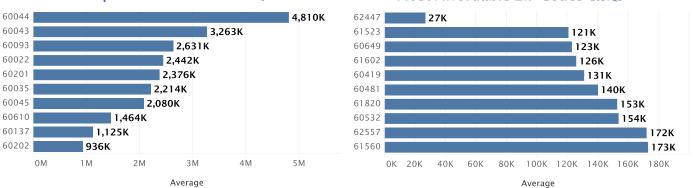

# **Most Listings**

| Lake Michigan, IL       | 2,299 | Lake Wylie, NC/SC*     | 1,206 |
|-------------------------|-------|------------------------|-------|
| Lake Norman, NC         | 1,637 | Lake Of The Ozarks, MO | 1,121 |
| Puget Sound, WA         | 1,273 | Lake Lanier, GA        | 849   |
| Lake Michigan, MI       | 1,244 | Lake Hartwell, GA/SC*  | 789   |
| Table Rock Lake, AR/MO* | 1,243 | Old Hickory Lake, TN   | 706   |

### **Most Land Available**

| Lake Michigan, IL       | 2,229 | Table Rock Lake, AR/MO* | 881 |
|-------------------------|-------|-------------------------|-----|
| Lake Norman, NC         | 1,126 | Lake Michigan, MI       | 662 |
| Lake Wylie, NC/SC*      | 978   | Lake Keowee, SC         | 548 |
| Puget Sound, WA         | 913   | Smith Mountain Lake, VA | 538 |
| Lake Of The Ozarks, MO  | 585   | Lake Of The Ozarks, MO  | 536 |
| Old Hickory Lake, TN    | 565   | Lake Hartwell, GA/SC*   | 535 |
| Lake Michigan, MI       | 557   | Cherokee Lake, TN       | 522 |
| Lake Lanier, GA         | 474   | Watts Bar Lake, TN      | 517 |
| Lewisville Lake, TX     | 455   | Lewis Smith Lake, AL    | 512 |
| Table Rock Lake, AR/MO* | 362   | Lake Norman, NC         | 511 |