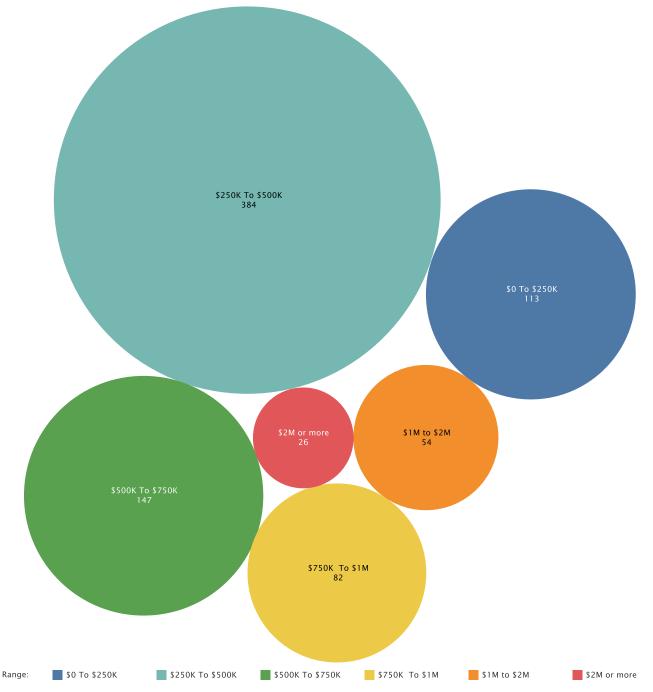

xury Lake Real Estate in Vermont

### Where Are The Million-Dollar Listings? 2021Q2





Total Number of \$1M+ Homes 17

#### Most Expensive ZIP Codes 2021Q2





# Who's Shopping Vermont Lake Real Estate

#### How are shoppers connecting 2021Q2

#### Male/Female Visitors 2021Q2





# 80% of potential buyers come from outside Vermont

# What Age Groups are Shopping 2021Q2



#### **Boston MA-Manchester**

is the Number 1 metro area outside of Vermont searching for Vermont lake property!

#### Number 2-10 metros are:

- · New York, NY
- · Albany-Schenectady-Troy, NY
- · Hartford & New Haven, CT
- · Springfield-Holyoke, MA
- · Philadelphia, PA
- ullet Washington DC (Hagerstown MD)
- Providence-New Bedford,MA
- · Los Angeles, CA
- · Tampa-St. Petersburg (Sarasota), FL



### **VIRGINIA**









The overall Virginia market has grown from \$607 million in spring 2021 to \$795 million in summer 2021, a 31% increase.

# **Largest Markets**

| 1. | Smith Mountain Lake | \$239,011,863 | 30.1% | 6.  | John H Kerr Reservoir* | \$24,041,900 | 3.0% |
|----|---------------------|---------------|-------|-----|------------------------|--------------|------|
| 2. | Lake Anna           | \$125,929,870 | 15.8% | 7.  | Fawn Lake              | \$23,541,099 | 3.0% |
| 3. | Lake Gaston*        | \$117,338,761 | 14.8% | 8.  | Occoquan Reservoir     | \$21,571,488 | 2.7% |
| 4. | Lake of the Woods   | \$29,766,869  | 3.7%  | 9.  | Leesville Lake         | \$16,028,098 | 2.0% |
| 5. | Lake Monticello     | \$27,171,683  | 3.4%  | 10. | South Holston Lake*    | \$13,494,695 | 1.7% |

#### Total V