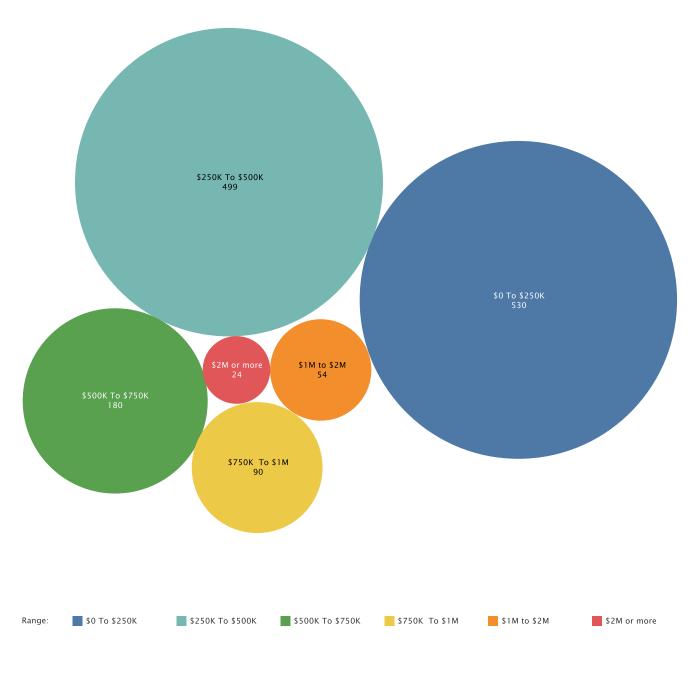

<sup>\*</sup> This includes lake real estate inventory from more than one state.

ALABAMA

Price Breakdown by Number of Homes in the Alabama Market 2021Q2

Alabama's largest markets increased by almost \$95 million (10.18%) from Spring 2021.