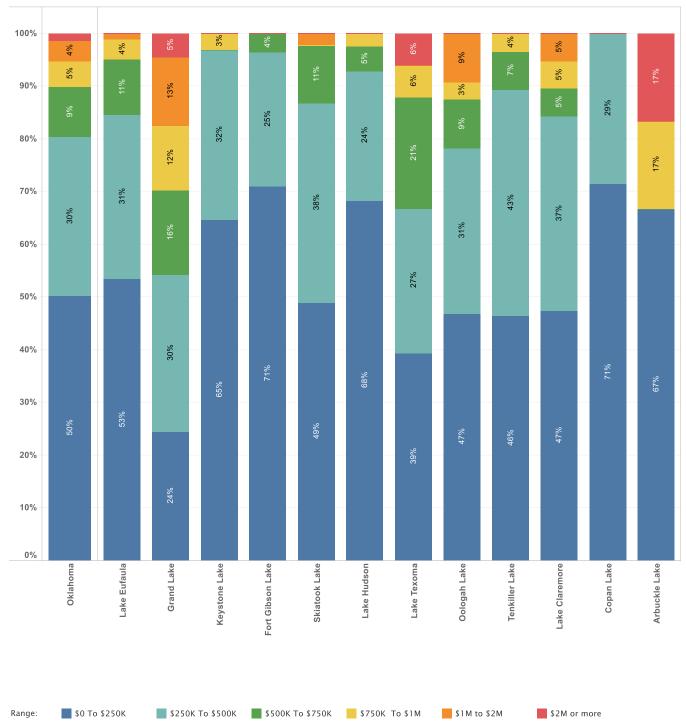

<sup>\*</sup> This includes lake real estate inventory from more than one state.

ALABAMA

Price Breakdown by Number of Homes in the Alabama Market 2021Q2

Alabama's largest markets increased by almost \$95 million (10.18%) from Spring 2021.