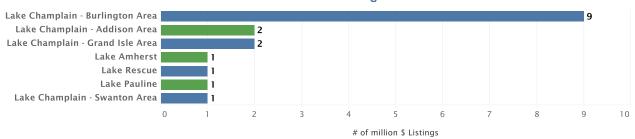

# **Most Affordable Homes**

| Alabama:        | Greystone Lake II                | \$1,016,438 | Alabama:        | Bankhead Lake               | \$177,360 |
|-----------------|----------------------------------|-------------|-----------------|-----------------------------|-----------|
| Arkansas:       | Lake Norfork                     | \$652,694   | Arkansas:       | Bella Vista Lake            | \$242,264 |
| Connecticut:    | Candlewood Lake                  | \$889,057   | Connecticut:    | Pocotopaug Lake             | \$386,625 |
| Florida:        | Lake Butler - Orange             | \$2,829,915 | Florida:        | Lake Bryan                  | \$203,116 |
| Georgia:        | Lake Blue Ridge                  | \$1,873,995 | Georgia:        | Water's Edge                | \$251,600 |
| Idaho:          | Coeur d'Alene Lake               | \$2,662,566 | Idaho:          | Twin Lakes                  | \$637,138 |
| Illinois:       | Lake Sheree                      | \$1,506,273 | Illinois:       | Lake Mattoon                | \$27,383  |
| Indiana:        | Lake Wawasee                     | \$1,029,668 | Indiana:        | Lake Santee                 | \$139,140 |
| lowa:           | West Okoboji Lake                | \$1,055,569 | lowa:           | Sun Valley Lake             | \$374,764 |
| Kentucky:       | Kentucky Lake                    | \$628,086   | Kentucky:       | Lake Cumberland             | \$356,635 |
| Louisiana:      | Prien Lake                       | \$571,854   | Louisiana:      | Lake Bistineau              | \$183,737 |
| Maine:          | Sebago Lake                      | \$1,713,661 | Maine:          | Pushaw Lake                 | \$330,490 |
| Maryland:       | Deep Creek Lake                  | \$923,925   | Maryland:       | Druid Lake                  | \$234,831 |
| Massachusetts:  | Frog Pond                        | \$2,733,465 | Massachusetts:  | Watershops Pond             | \$231,432 |
| Michigan:       | Upper Long Lake                  | \$2,618,980 | Michigan:       | Wixom Lake                  | \$168,750 |
| Minnesota:      | Lake Minnetonka                  | \$2,244,268 | Minnesota:      | Other Lake Pepin Area Lakes | \$276,215 |
| Mississippi:    | Oxford Region Lakes              | \$419,156   | Mississippi:    | Ross R Barnett Reservoir    | \$400,982 |
| Missouri:       | Fienup Lake                      | \$864,706   | Missouri:       | Stockton Lake               | \$184,036 |
| Montana:        | Flathead Lake                    | \$2,474,990 | Montana:        | Lake Elmo                   | \$304,360 |
| Nebraska:       | Newport Landing Lake             | \$1,135,157 | Nebraska:       | Standing Bear Reservoir     | \$286,285 |
| New Hampshire:  | Sunapee Lake                     | \$1,343,127 | New Hampshire:  | Opechee Bay Reservoir       | \$263,006 |
| New York:       | Skaneateles Lake                 | \$2,337,800 | New York:       | Iroquois Lake               | \$158,182 |
| North Carolina: | Lake Toxaway                     | \$1,675,244 | North Carolina: | Oak Hollow Lake             | \$235,389 |
| North Dakota:   | Lake Sakakawea                   | \$445,191   | North Dakota:   | Lake Sakakawea              | \$445,191 |
| Oklahoma:       | Lake Texoma                      | \$716,967   | Oklahoma:       | Copan Lake                  | \$188,958 |
| Pennsylvania:   | Springton Reservoir              | \$793,280   | Pennsylvania:   | Pymatuning Lake             | \$137,561 |
| South Carolina: | Lake Keowee                      | \$1,118,415 | South Carolina: | Thurmond Lake               | \$316,669 |
| Tennessee:      | Fort Loudoun Lake                | \$945,799   | Tennessee:      | Lake Catherine              | \$230,924 |
| Texas:          | Lake Woodlands                   | \$2,514,950 | Texas:          | Country Club Lake           | \$190,430 |
| Vermont:        | Lake Champlain - Burlington Area | \$726,819   | Vermont:        | Lake Memphremagog           | \$339,100 |
| Virginia:       | Fawn Lake                        | \$1,007,510 | Virginia:       | Dyke Marsh                  | \$291,570 |
| Washington:     | Lake Washington                  | \$2,513,475 | Washington:     | Lost Lake - Olympia         | \$143,508 |
| Wisconsin:      | Pewaukee Lake                    | \$1,721,870 | Wisconsin:      | Dells Pond - Eau Claire     | \$162,409 |
|                 |                                  |             |                 |                             |           |