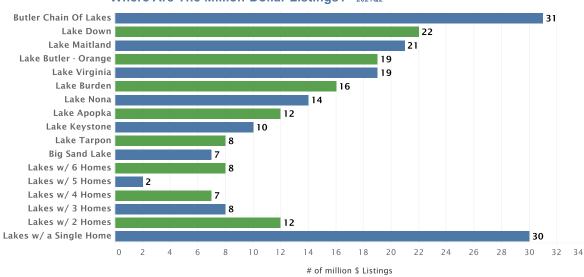

#### Where Are The Million-Dollar Listings? 2021Q2

#### Luxury Lake Real Estate in Florida

Where Are The Million-Dollar Listings? 2021Q2

Total Number of \$1M+ Homes 343