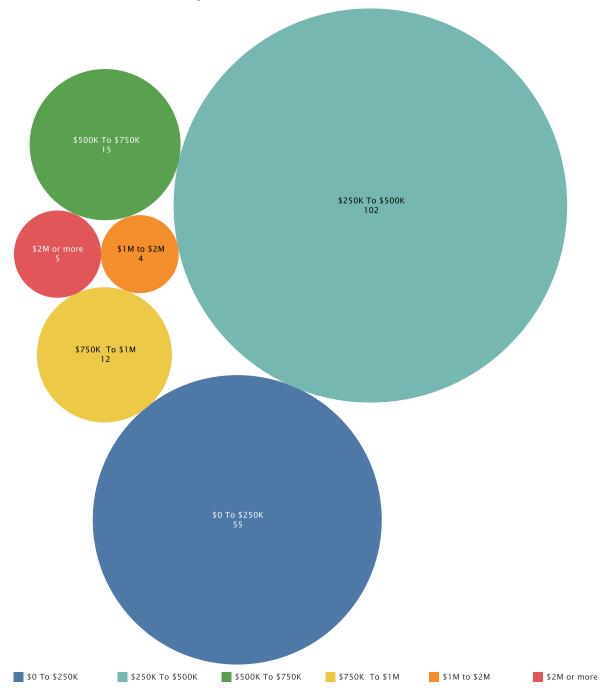

# Top-Ranked By State

### **Largest Markets**

### **Most Listings**

| Alabama:        | Lake Martin              | \$195,999,919   | Alabama:        | Lewis Smith Lake                | 643   |
|-----------------|--------------------------|-----------------|-----------------|---------------------------------|-------|
| Arkansas:       | Table Rock Lake*         | \$258,122,627   | Arkansas:       | Table Rock Lake*                | 1,243 |
| Connecticut:    | Candlewood Lake          | \$51,483,799    | Connecticut:    | Candlewood Lake                 | 61    |
| Florida:        | Lake Down                | \$92,107,750    | Florida:        | Lake Tarpon                     | 168   |
| Georgia:        | Lake Lanier              | \$511,862,847   | Georgia:        | Lake Lanier                     | 849   |
| Idaho:          | Pend Oreille Lake        | \$261,510,217   | Idaho:          | Pend Oreille Lake               | 187   |
| Illinois:       | Lake Michigan            | \$1,700,951,226 | Illinois:       | Lake Michigan                   | 2,299 |
| Indiana:        | Lake Wawasee             | \$26,328,620    | Indiana:        | Geist Reservoir                 | 41    |
| lowa:           | West Okoboji Lake        | \$17,338,100    | lowa:           | Clear Lake                      | 24    |
| Kentucky:       | Kentucky Lake*           | \$62,943,936    | Kentucky:       | Kentucky Lake*                  | 336   |
| Louisiana:      | Lake Pontchartrain       | \$92,117,800    | Louisiana:      | Lake Pontchartrain              | 190   |
| Maine:          | Sebago Lake              | \$59,803,600    | Maine:          | Moosehead Lake                  | 51    |
| Maryland:       | Deep Creek Lake          | \$84,654,746    | Maryland:       | Deep Creek Lake                 | 113   |
| Massachusetts:  | Frog Pond                | \$309,020,949   | Massachusetts:  | Frog Pond                       | 116   |
| Michigan:       | Lake Michigan            | \$919,347,111   | Michigan:       | Lake Michigan                   | 1,244 |
| Minnesota:      | Lake Minnetonka          | \$259,531,249   | Minnesota:      | Other Northern Metro Area Lakes | 151   |
| Mississippi:    | Ross R Barnett Reservoir | \$47,600,500    | Mississippi:    | Ross R Barnett Reservoir        | 161   |
| Missouri:       | Lake Of The Ozarks       | \$433,302,292   | Missouri:       | Table Rock Lake*                | 1,243 |
| Montana:        | Flathead Lake            | \$192,310,200   | Montana:        | Flathead Lake                   | 113   |
| Nebraska:       | Newport Landing Lake     | \$14,826,884    | Nebraska:       | Beaver Lake                     | 67    |
| New Hampshire:  | Lake Winnipesaukee       | \$224,770,189   | New Hampshire:  | Lake Winnipesaukee              | 268   |
| New York:       | Lake Champlain*          | \$177,343,113   | New York:       | Lake Champlain*                 | 346   |
| North Carolina: | Lake Norman              | \$954,162,753   | North Carolina: | Lake Norman                     | 1,637 |
| North Dakota:   | Lake Sakakawea           | \$5,691,000     | North Dakota:   | Lake Tschida                    | 34    |
| Oklahoma:       | Grand Lake               | \$113,372,495   | Oklahoma:       | Lake Texoma*                    | 415   |
| Pennsylvania:   | Lake Wallenpaupack       | \$55,905,332    | Pennsylvania:   | Lake Wallenpaupack              | 172   |
| South Carolina: | Lake Wylie*              | \$571,644,652   | South Carolina: | Lake Wylie*                     | 1,206 |
| Tennessee:      | Old Hickory Lake         | \$358,000,314   | Tennessee:      | Old Hickory Lake                | 706   |
| Texas:          | Lake Travis              | \$438,148,617   | Texas:          | Lewisville Lake                 | 491   |
| Vermont:        | Lake Champlain*          | \$177,343,113   | Vermont:        | Lake Champlain*                 | 346   |
| Virginia:       | Smith Mountain Lake      | \$239,011,863   | Virginia:       | Smith Mountain Lake             | 683   |
| Washington:     | Puget Sound              | \$1,110,099,490 | Washington:     | Puget Sound                     | 1,273 |
| Wisconsin:      | Geneva Lake              | \$77,002,000    | Wisconsin:      | Prairie Lake - Prairie Lake     | 88    |