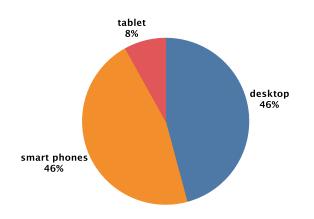

e       | \$611,430 | 1. Coeur d'Alene Lake | \$57,927 |
|-----------------------|-----------|-----------------------|----------|
| 2. Coeur d'Alene Lake | \$292,404 | 2. Pend Oreille Lake  | \$33,584 |
| 3. Pend Oreille Lake  | \$261,218 |                       |          |
| 4. Payette Lake       | \$188,345 |                       |          |

1

#### Price Breakdown by Percentage of Homes in the Idaho Market 2021Q2



## Luxury Lake Real Estate in Idaho

#### Where Are The Million-Dollar Listings? 2021Q2





of \$1M+ Homes in Idaho are on Pend Oreille Lake Total Number of \$1M+ Homes 105

#### Most Expensive ZIP Codes 2021Q2

#### Most Affordable ZIP Codes 2021Q2





## Who's Shopping Idaho Lake Real Estate

#### How are shoppers connecting 2021Q2

#### Male/Female Visitors 202102





88% of potential buyers come from outside

#### What Age Groups are Shopping 2021Q2



#### Seattle-Tacoma

is the Number 1 metro area outside of Idaho searching for Idaho lake property!

#### Number 2-10 metros are:

- · Spokane, WA
- · Los Angeles, CA
- Phoenix, AZ
- · San Francisco-Oakland-San Jose, CA
- $\bullet \ \, \text{Portland, OR}$
- Salt Lake City, UT
- · Denver, CO
- · Sacramento-Stockton-Modesto, CA
- · San Diego, CA



#### **ILLINOIS**









The Illinois total market increased to 2.34 billion from 2.04 billion in the spring 2021 report, a growth of 15.35%

### **Largest Markets**

#### **Most Listings**

| 1. | Lake Michigan | \$1,700,951,226 | 72.8% | 1. Lake Michigan | 2,299 | 55.4% |
|----|---------------|-----------------|-------|------------------|-------|-------