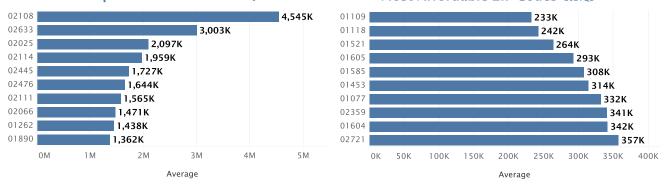

| 5  | 4.5% |

Total Massachusetts Land Market: \$44,424,449 Total Massachusetts Land Listings: 111

#### **Average Home Price**

| 1. | Frog Pond     | \$2,733,465 |
|----|---------------|-------------|
| 2. | Judkins Pond  | \$1,369,867 |
| 3. | Wedge Pond    | \$1,349,890 |
| 4. | Spy Pond      | \$1,206,675 |
| 5. | Back Bay Fens | \$1,101,946 |

#### **Average Land Price Per Acre**

#### Listings of Less Than 10 Acres

#### Listings of 10 Acres or More

 1. Ashmere Reservoir
 \$58,921
 1. Lake Garfield
 \$4,590







#### Luxury Lake Real Estate in Massachusetts

#### Where Are The Million-Dollar Listings? 2021Q2





of \$1M+ Homes in Massachusetts are on Frog Pond

Total Number of \$1M+ Homes 203

#### Most Expensive ZIP Codes 2021Q2

#### Most Affordable ZIP Codes 202102





#### Who's Shopping Massachusetts Lake Real Estate

#### How are shoppers connecting 2021Q2

#### Male/Female Visitors 2021Q2





# 49% of potential buyers come from outside Massachusetts

#### What Age Groups are Shopping 2021Q2



#### Hartford & New Haven

is the Number 1 metro area outside of Massachusetts searching for Massachusetts lake property!

- · New York, NY
- · Albany-Schenectady-Troy, NY
- · Philadelphia, PA
- · Los Angeles, CA
- · Ft. Myers-Naples, FL
- ullet Burlington VT-Plattsburgh, NY
- $oldsymbol{\cdot}$  Orlando-Daytona Beach-Melbourne, FL
- · Washington DC (Hagerstown MD)
- $\cdot$  Chicago, IL



#### **MICHIGAN**









The Michigan total market has grown by \$343.32 million (17.73%) from the spring 2021 report.

**Largest Land Markets** 

#### **Largest Mark