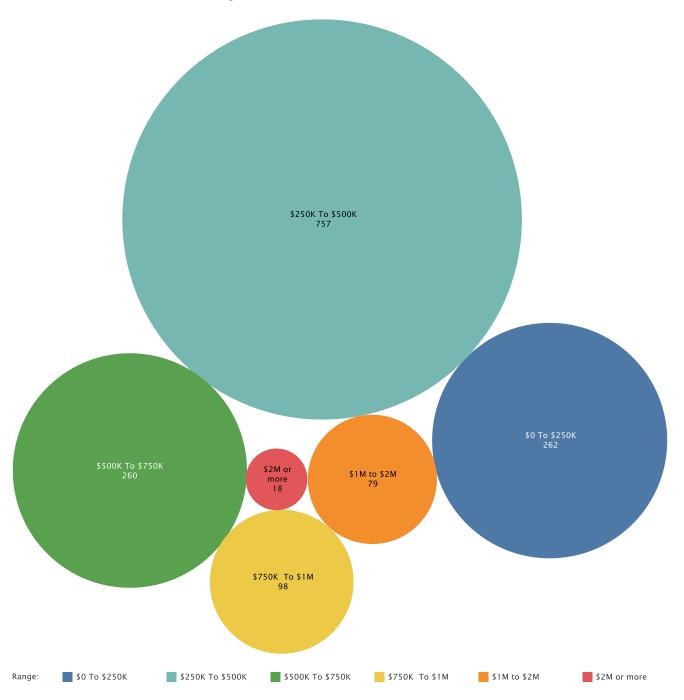

P Codes 2021Q2

#### Most Affordable ZIP Codes 2021Q2





## Who's Shopping Pennsylvania Lake Real Estate

#### How are shoppers connecting 2021Q2

#### Male/Female Visitors 2021Q2





## 55% of potential buyers come from outside Pennsylvania

#### What Age Groups are Shopping 2021Q2



#### New York,

is the Number 1 metro area outside of Pennsylvania searching for Pennsylvania lake property!

- · Washington DC (Hagerstown MD)
- · Baltimore, MD
- ullet Cleveland-Akron (Canton), OH
- · Binghamton, NY
- · Columbus, OH
- ullet Hartford & New Haven, CT
- $\bullet \ Albany\text{-}Schenectady\text{-}Troy, \, NY$
- $oldsymbol{\cdot}$  Boston MA-Manchester, NH
- · Orlando-Daytona Beach-Melbourne, FL



**SOUTH CAROLINA** 

Price Breakdown by Number of Homes in the South Carolina Market 2021Q2





## South Carolina

Lake Wylie has increased its market size to \$571.6 million from \$471.2 million in the spring 2021 report.

**Largest Land Markets** 

## **Largest Markets**

| 1. | Lake Wylie*    | \$571,644,652 | 39.7% | 6.  | Thurmond Lake* | \$53,932,100 | 3.8% |
|----|----------------|---------------|-------|-----|----------------|--------------|------|
| 2. | Lake Keowee    | \$236,061,574 | 16.5% | 7.  | Lake Greenwood | \$36,854,109 | 2.6% |
| 3. | Lake Hartwell* | \$176,630,121 | 12.3% | 8.  | Lake Wateree   | \$26,449,065 | 1.8% |
| 4. | Lake Murray    | \$136,633,374 | 9.6%  | 9.  | Lake Carolina  | \$24,867,733 | 1.7% |
| 5. | Lake Marion    | \$67,617,420  | 4.7%  | 10. | Lake Robinson  | \$13,142,050 | 0.9% |

Total South Carolina Market:

\$1,438,379,282

## **Larges