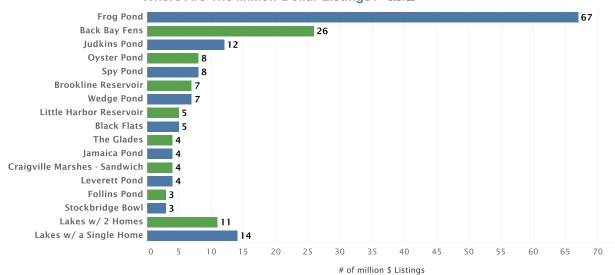

#### Where Are The Million-Dollar Listings? 2021Q2

#### Where Are The Million-Dollar Listings? 2021Q2

Total Number of \$1M+ Homes 33