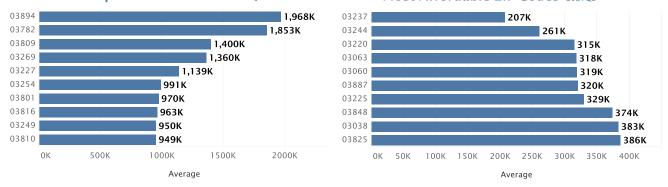

of 10 Acres or More

| 1. | Lake Winnipesaukee | \$204,294 | 1. Lake Winnipesaukee | \$39,590 |
|----|--------------------|-----------|-----------------------|----------|
| 2. | Sunapee Lake       | \$150.940 |                       |          |

# Most Affordable Land per Acre

# Listings of Less Than 10 Acres

# Listings of 10 Acres or More

| Newfound Lake | \$56,671 | 1. Squam Lake    | \$5,875  |
|---------------|----------|------------------|----------|
| 2. Gould Pond | \$97.243 | 2. Newfound Lake | \$12,601 |

325







# Luxury Lake Real Estate in New Hampshire

# Where Are The Million-Dollar Listings? 2021Q2





of \$1M+ Homes in New Hampshire are on Lake Winnipesaukee

Total Number of \$1M+ Homes 106

### Most Expensive ZIP Codes 2021Q2

### Most Affordable ZIP Codes 202102





# Who's Shopping New Hampshire Lake Real Estate

# How are shoppers connecting 2021Q2

### Male/Female Visitors 2021Q2





# 76% of potential buyers come from outside New Hampshire

# What Age Groups are Shopping 2021Q2



# New York,

is the Number 1 metro area outside of New Hampshire searching for New Hampshire lake property!

### Number 2-10 metros are:

- · Hartford & New Haven, CT
- · Providence-New Bedford,MA
- · Burlington VT-Plattsburgh, NY
- · Portland-Auburn, ME
- · Springfield-Holyoke, MA
- · Philadelphia, PA
- Washington DC (Hagerstown MD)
- · Tampa-St. Petersburg (Sarasota), FL
- Ft. Myers-Naples, FL



NEW YORK

Price Breakdown by Number of Homes in the New York Market 2021Q2





# New York

New York's total home market has grown 16% or \$113.3 million from the spring