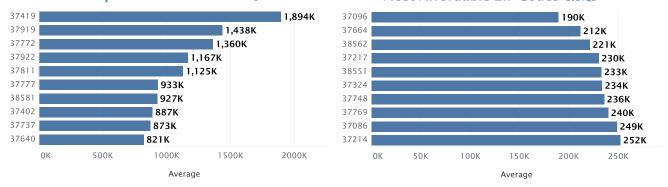

Hollow Lake       \$28,012       4. Center Hill Lake         Center Hill Lake       \$31,873       5. Dale Hollow Lake         Kentucky Lake       \$37,967       6. Watauga Lake         Saint George Lake       \$39,245       7. Watts Bar Lake         Lake Tansi       \$40,829       8. Norris Lake         Hiwassee River       \$41,217 |

6. Cherokee Lake

9. Boone Lake

10. Lake Sherwood

7. French Broad River8. Tims Ford Lake

\$12,115

\$11,478

<sup>\*</sup> This includes lake real estate inventory from more than one state.







## Luxury Lake Real Estate in Tennessee

#### Where Are The Million-Dollar Listings? 2021Q2





of \$1M+ Homes in Tennessee are on Old Hickory Lake

Total Number of \$1M+ Homes 184

#### Most Expensive ZIP Codes 2021Q2

#### Most Affordable ZIP Codes 202102





## **Who's Shopping Tennessee Lake Real Estate**

#### How are shoppers connecting 2021Q2

#### Male/Female Visitors 2021Q2





## 73% of potential buyers come from outside Tennessee

#### What Age Groups are Shopping 2021Q2



## Chicago

is the Number 1 metro area outside of Tennessee searching for Tennessee lake property!

- · Atlanta, GA
- · Cincinnati, OH
- · New York, NY
- Indianapolis, INLos Angeles, CA
- Washington DC (Hagerstown MD)
- Cal ask a Ou
- · Columbus, OH
- · Tampa-St. Petersburg (Sarasota), FL
- · Charlotte, NC



TEXAS

Price Breakdown by Number of Homes in the Texas Market 2021Q2







Lake Travis has increased its market share to 16.1% from 14.9% in winter 2020.

**Largest Land Markets** 

## **Largest Markets**

| 1. | Lake Travis      | \$438,148,617 | 12.3% |