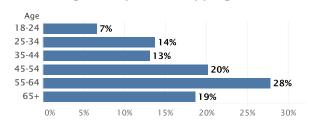

es or More

| 1. | Lake Barkley    | \$43,844 | 1. | Lake Barkley    | \$11,091 |
|----|-----------------|----------|----|-----------------|----------|
| 2. | Kentucky Lake   | \$43,116 | 2. | Lake Cumberland | \$5,899  |
| 3  | Lake Cumberland | ¢20.425  |    |                 |          |

<sup>\*</sup> This includes lake real estate inventory from more than one state.







#### Luxury Lake Real Estate in Kentucky

#### Where Are The Million-Dollar Listings? 2021Q2





Total Number of \$1M+ Homes

10

#### Most Expensive ZIP Codes 2021Q2





LAKE HOMES REALTY LAKEHOMES.COM

#### Who's Shopping Kentucky Lake Real Estate

#### How are shoppers connecting 2021Q2

#### Male/Female Visitors 2021Q2





# 79% of potential buyers come from outside

#### What Age Groups are Shopping 2021Q2



#### **Nashville**

is the Number 1 metro area outside of Kentucky searching for Kentucky lake property!

- · Chicago, IL
- · Cincinnati, OH
- · Atlanta, GA
- · Indianapolis, IN
- Evansville, IN
- · Columbus, OH
- St. Louis, MOMemphis, TN
- New York, NY



LOUISIANA

Price Breakdown by Number of Homes in the Louisiana Market 2021Q2





# Louisiana

Black Bayou Reservoir's market value has increased from spring 2021 by 5.34 million (56.09%).

#### **Largest Markets**

| 1. | Lake Pontchartrain     | \$92,117,800 | 24.0% | 6.  | Cross Lake              | \$20,489,695 | 5.3% |
|----|------------------------|--------------|-------|-----|-------------------------|--------------|------|
| 2. | Grand Lagoon           | \$33,359,981 | 8.7%  | 7.  | Black Bayou Reservoir   | \$14,982,850 | 3.9%