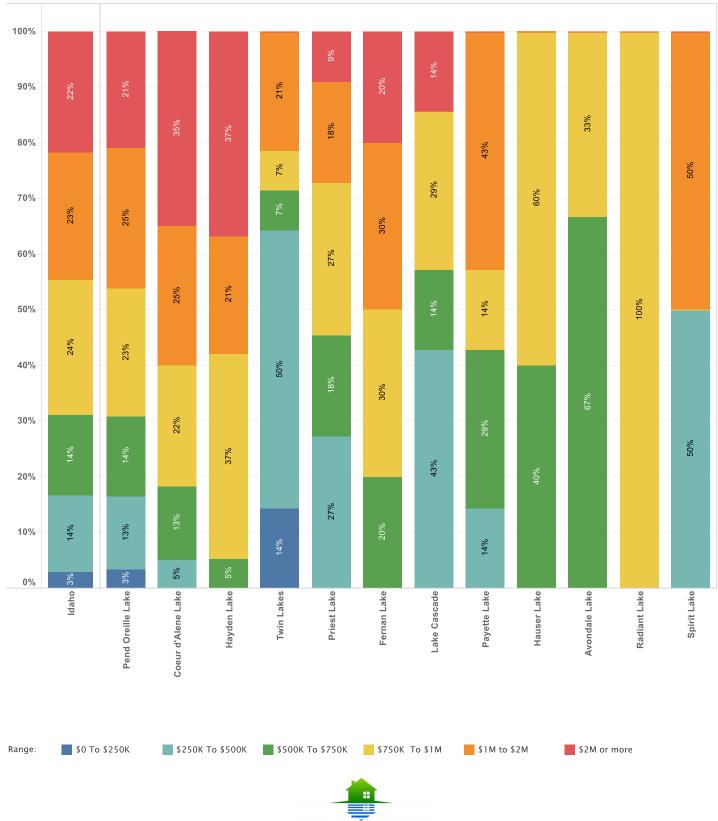

<sup>\*</sup> This includes lake real estate inventory from more than one state.

ALABAMA

Price Breakdown by Number of Homes in the Alabama Market 2021Q2

Alabama's largest markets increased by almost \$95 million (10.18%) from Spring 2021.