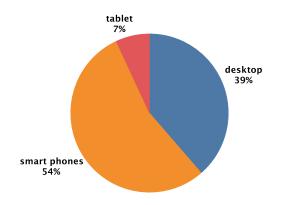

Average Land Price Per Acre**

#### Listings of Less Than 10 Acres

#### Listings of 10 Acres or More

| 1. | Lake Barkley    | \$43,844 | 1. | Lake Barkley    | \$11,091 |
|----|-----------------|----------|----|-----------------|----------|
| 2. | Kentucky Lake   | \$43,116 | 2. | Lake Cumberland | \$5,899  |
| 3  | Lake Cumberland | ¢20.425  |    |                 |          |

<sup>\*</sup> This includes lake real estate inventory from more than one state.







#### Luxury Lake Real Estate in Kentucky

#### Where Are The Million-Dollar Listings? 2021Q2





Total Number of \$1M+ Homes

10

#### Most Expensive ZIP Codes 2021Q2





LAKE HOMES REALTY LAKEHOMES.COM

#### Who's Shopping Kentucky Lake Real Estate

#### How are shoppers connecting 2021Q2

#### Male/Female Visitors 2021Q2





# 79% of potential buyers come from outside

#### What Age Groups are Shopping 2021Q2



#### **Nashville**

is the Number 1 metro area outside of Kentucky searching for Kentucky lake property!

- · Chicago, IL
- · Cincinnati, OH
- · Atlanta, GA
- · Indianapolis, IN
- Evansville, IN
- · Columbus, OH
- St. Louis, MOMemphis, TN
- New York, NY



LOUISIANA

Price Breakdown by Number of Homes in the Louisiana Market 2021Q2





# Louisiana

Black Bayou Reservoir's market value has increased from spring 2021 by 5.34 million (56.09%).

#### **Largest Markets**

| 1. | Lake Pontchartrain     | \$92,117,800 | 24.0% | 6.  | Cross Lake              | \$20,489,695 | 5.3% |
|----|------------------------|--------------|-------|-----|-------------------------|--------------|------|
| 2. | Grand Lag