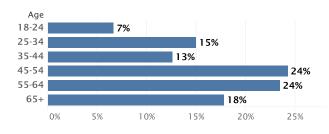

ganore  | \$359,851 | ** |
|----|-----------------|-----------|----|
| 2. | Deep Creek Lake | \$205.482 |    |

<sup>\*\*</sup> No lake meets the criteria of 5 listings of 10 or more acres to be included in this section.

<sup>\*\*\*\*</sup>Note: A change in a Maryland's MLS platform resulted in more listings being reported to Lake Homes Realty.





LakeHomes.com

#### Luxury Lake Real Estate in Maryland

#### Where Are The Million-Dollar Listings? 2021Q2





Total Number of \$1M+ Homes

43

#### Most Expensive ZIP Codes 2021Q2

#### Most Affordable ZIP Codes 2021Q2





#### Who's Shopping Maryland Lake Real Estate

#### How are shoppers connecting 2021Q2

#### Male/Female Visitors 2021Q2





69% of potential buyers come from outside Maryland

#### What Age Groups are Shopping 2021Q2



#### Washington DC (Hagerstown

is the Number 1 metro area outside of Maryland searching for Maryland lake property!

- · Pittsburgh, PA
- · Philadelphia, PA
- · New York, NY
- · Harrisburg-Lancaster-Lebanon-York, PA
- · Boston MA-Manchester, NH
- · Johnstown-Altoona-State College, PA
- · Columbus, OH
- · Cleveland-Akron (Canton), OH
- · Orlando-Daytona Beach-Melbourne, FL



#### **MASSACHUSETTS**

Price Breakdown by Number of Homes in the Massachusetts Market 2021Q2



# Massachusetts

Back Bay Fens has increased its market value to \$112.6 million from \$68 million in the spring 2021 report.

#### **Largest Markets**

#### **Most Listings**

| 1. | Frog Pond           | \$309,020,949 | 31.1% | 1. | Frog Pond                | 116 | 11.5% |
|----|---------------------|---------------|--