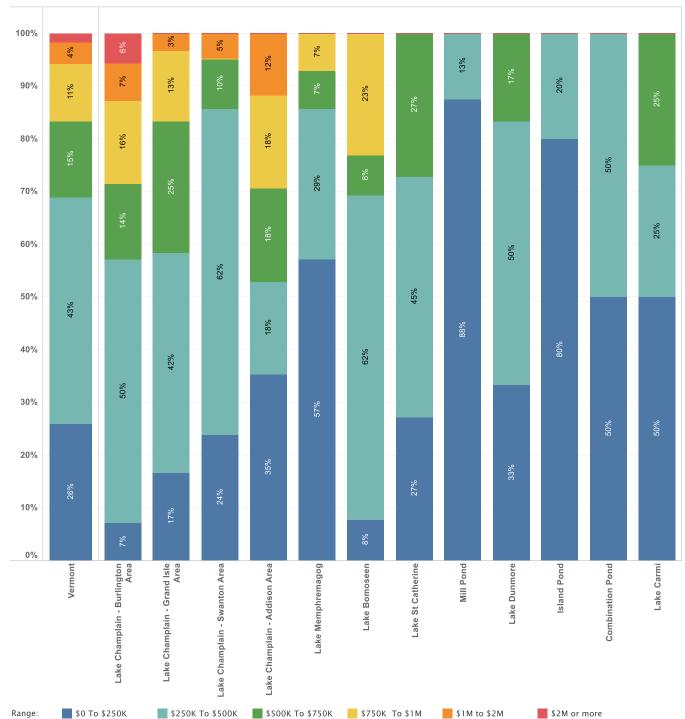

Area | \$726,819 |
|----|----------------------------------|-----------|
| 2. | Lake Champlain - Addison Area    | \$554,424 |
| 3. | Lake Champlain - Grand Isle Area | \$519,032 |
| 4. | Lake Bomoseen                    | \$488,446 |
| 5. | Lake Champlain - Swanton Area    | \$384,928 |

#### **Average Land Price Per Acre**

#### Listings of Less Than 10 Acres

#### Listings of 10 Acres or More

| 1. | Lake Champlain - Swanton Area    | \$124,961 | 1. Lake Champlain - Grand Isle Area | \$10,371 |
|----|----------------------------------|-----------|-------------------------------------|----------|
| 2  | Lake Champlain - Crand Isle Area | \$61.032  |                                     |          |

552

<sup>\*</sup> This includes lake real estate inventory from more than one state.







# Luxury Lake Real Estate in Vermont

### Where Are The Million-Dollar Listings? 2021Q2





Total Number of \$1M+ Homes 17

#### Most Expensive ZIP Codes 2021Q2





# Who's Shopping Vermont Lake Real Estate

#### How are shoppers connecting 2021Q2

#### Male/Female Visitors 2021Q2





# 80% of potential buyers come from outside Vermont

# What Age Groups are Shopping 2021Q2



#### **Boston MA-Manchester**

is the Number 1 metro area outside of Vermont searching for Vermont lake property!

#### Number 2-10 metros are:

- · New York, NY
- · Albany-Schenectady-Troy, NY
- · Hartford & New Haven, CT
- · Springfield-Holyoke, MA
- · Philadelphia, PA
- ullet Washington DC (Hagerstown MD)
- Providence-New Bedford,MA
- · Los Angeles, CA
- · Tampa-St. Petersburg (Sarasota), FL



### **VIRGIN