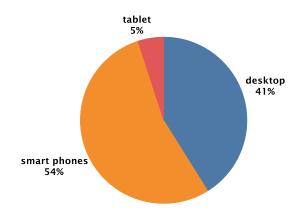

y Lake     | \$89,260                                         |
| Lake Thunderbird | \$62,468                                         |
| Peoria Lake      | \$61,883                                         |
|                  | Lake Holiday<br>Holiday Lake<br>Lake Thunderbird |

<sup>\*\*</sup> No lake meets the criteria of 5 listings of 10 or more acres to be included in this section.

#### Price Breakdown by Percentage of Homes in the Illinois Market 2021Q2





## Luxury Lake Real Estate in Illinois

#### Where Are The Million-Dollar Listings? 2021Q2





Total Number of \$1M+ Homes 458

#### Most Expensive ZIP Codes 2021Q2

#### Most Affordable ZIP Codes 2021Q2





## Who's Shopping Illinois Lake Real Estate

#### How are shoppers connecting 2021Q2

#### Male/Female Visitors 202102





## of potential buyers come from outside Illinois

#### What Age Groups are Shopping 2021Q2



#### St. Louis

is the Number 1 metro area outside of Illinois searching for Illinois lake property!

#### Number 2-10 metros are:

- · Milwaukee, WI
- · Indianapolis, IN
- · Cedar Rapids-Waterloo-Iowa City & Dubuque, IA
- · Dallas-Ft. Worth, TX
- · Denver, CO
- · Atlanta, GA
- · Los Angeles, CA
- New York, NY
- · Tampa-St. Petersburg (Sarasota), FL



## **CHAINOLAKES**

Price Breakdown by Number of Homes in the ChainOLakes Market 2021Q2





# Chain O' Lakes

Chain O' Lakes is a new region in North-East Illinois which encompasses 5 lakes between Chicago, IL and Milwakee, WI.

## Largest Markets

## **Most Listings**

| 1. Chain O'Lakes - Fox Lake      | \$12,658,600 | 20.7% | 1. Chain O'Lak