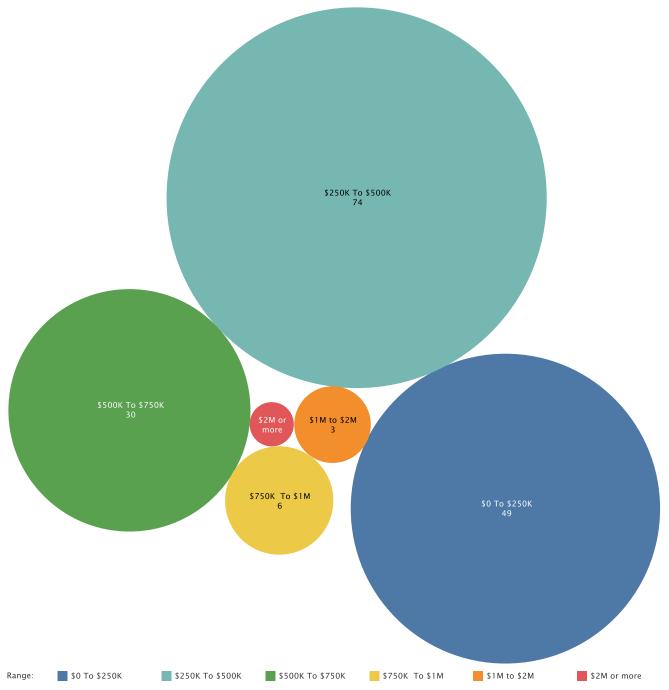

Wirginia Area Lakes |                   | \$37,268<br>\$32,793<br>\$15,574<br>\$14,703<br>\$14,523<br>\$9,243<br>\$8,761<br>\$7,270<br>\$1,005<br>\$1,444<br>\$1,535<br>\$3,478 |

7. Other Cambridge Area Lakes

9. Other Greater Brainerd Area Lakes

8. Other Virginia Area Lakes

10. Lake of The Woods

\$33,536

7. Other Sturgeon Lake Area Lakes
\$34,551

8. Other Park Rapids Area Lakes
\$38,451

9. Other Otter Tail County Area Lakes

\$42,076 10. Other Detroit Lakes Area Lakes

\$4,414

\$4,532

\$5,926

\$6,122







# Luxury Lake Real Estate in Minnesota

# Where Are The Million-Dollar Listings? 2021Q2





of \$1M+ Homes in Minnesota are on Lake Minnetonka Total Number of \$1M+ Homes 294

### Most Expensive ZIP Codes 2021Q2

### Most Affordable ZIP Codes 2021Q2





# **MISSISSIPPI**







# Mississippi

The Oxford Region's Lakes average home price experienceed an increase of 10% from \$382,374 to \$419,156

# **Largest Markets**

# **Most Listings**

| 1. | Ross R Barnett Reservoir | \$47,600,500 | 58.0% | 1. | Ross R Barnett Reservoir | 161 | 61.0% |
|----|--------------------------|--------------|-------|----|--------------------------|-----|-------|
| 2. | Oxford Region Lakes      | \$8,382,800  | 10.2% | 2. | Oxford Region Lakes      | 29  | 11.0% |
| 3. | Twin Lakes               | \$5,095,400  | 6.2%  | 3. | Lake Dockery             | 12  | 4.5%  |
| 4. | Deer Haven Lake          | \$3,600,000  | 5.4%  | 4. | Meridian Region Lakes    | 11  | 4.2%  |
| 5. | Stribling Lake           | \$2,692,700  | 3.3%  | 5. | Stribling Lake           | 9   | 3.4%  |

Total Missis