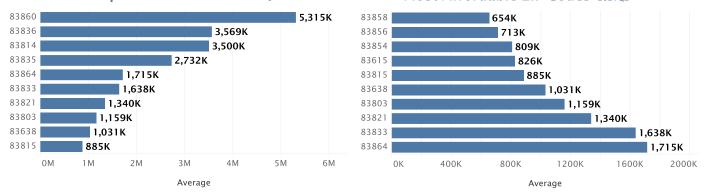

<sup>\*</sup> This includes lake real estate inventory from more than one state.

ALABAMA

Price Breakdown by Number of Homes in the Alabama Market 2021Q2

Alabama's largest markets increased by almost \$95 million (10.18%) from Spring 2021.

#### **Largest Markets**

| 1. | Lake Martin       | \$195,999,919 | 19.2% | 6.  | Lake Tuscaloosa   | \$40,671,304 | 4.0% |
|----|-------------------|---------------|-------|-----|-------------------|--------------|------|
| 2. | Lewis Smith Lake  | \$151,120,149 | 14.8% | 7.  | Wilson Lake       | \$37,595,000 | 3.7% |
| 3. | Lake Guntersville | \$96,036,688  | 9.4%  | 8.  | Greystone Lake II | \$35,023,900 | 3.4% |
| 4. | Lake Wedowee      | \$60,703,674  | 5.9%  | 9.  | Neely Henry Lake  | \$29,643,837 | 2.9% |
| 5. | Logan Martin Lake | \$52,505,901  | 5.1%  | 10. | Lay Lake          | \$26,644,500 | 2.6% |

Total Alabama Market: \$1,020,878,257