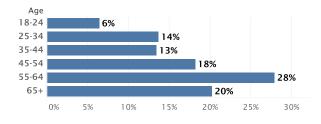

\$30,229 |    |                  |         |
| 5. | Lake Avalon      | \$33,393 |    |                  |         |
| 6. | Table Rock Lake  | \$35,732 |    |                  |         |
| 7. | Lake Windsor     | \$36,147 |    |                  |         |

\$10,510 \$10,433

<sup>\*</sup> This includes lake real estate inventory from more than one state.







#### Luxury Lake Real Estate in Arkansas

#### Where Are The Million-Dollar Listings? 2021Q2





Total Number of \$1M+ Homes 33

#### Most Expensive ZIP Codes 2021Q2

#### Most Affordable ZIP Codes 202102





#### Who's Shopping Arkansas Lake Real Estate

#### How are shoppers connecting 2021Q2

#### Male/Female Visitors 2021Q2





# 74% of potential buyers come from outside Arkansas

#### What Age Groups are Shopping 2021Q2



#### Dallas-Ft. Worth

is the Number 1 metro area outside of Arkansas searching for Arkansas lake property!

#### Number 2-10 metros are:

- · Memphis, TN
- · Chicago, IL
- · Kansas City, MO
- $\cdot \ \mathsf{Springfield}, \mathsf{MO}$
- · St. Louis, MO
- Houston, TXDenver, CO
- · Oklahoma City, OK
- · Tulsa, OK



CONNECTICUT

Price Breakdown by Number of Homes in the Connecticut Market 2021Q2





# Connecticut

Candlewood Lake's listings has increased by 36% from spring

# **Most Listings**

| 1. | Candlewood Lake         | \$51,483,799 | 24.1% | 1. | Candlewood Lake         | 61 | 18.2% |
|----|-------------------------|--------------|-------|----|-------------------------|----|-------|
| 2. | Wononskopomuc Lake      | \$18,340,000 | 8.6%  | 2. | Woodridge Lake - Goshen | 30 | 9.0%