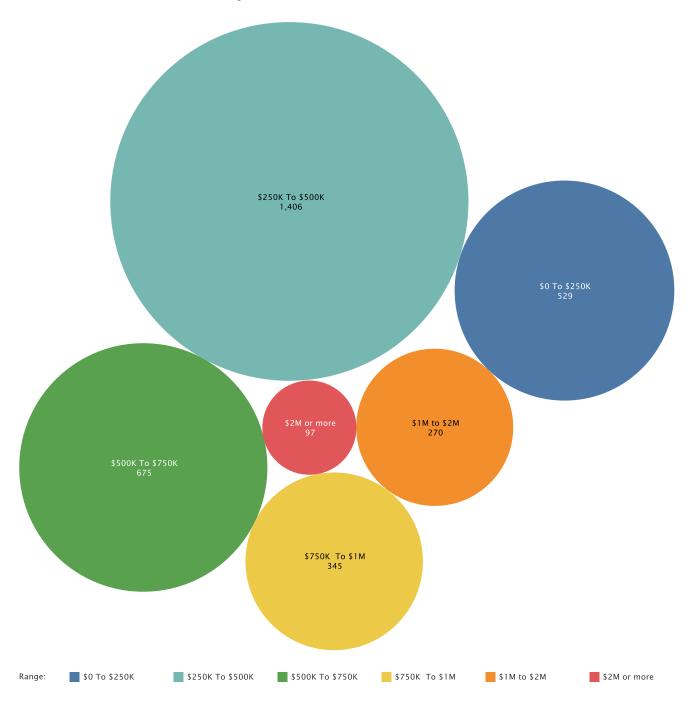

<sup>\*</sup> This includes lake real estate inventory from more than one state.

ALABAMA

Price Breakdown by Number of Homes in the Alabama Market 2021Q2

Alabama's largest markets increased by almost \$95 million (10.18%) from Spring 2021.