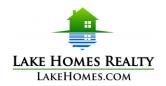

FLORIDA

Price Breakdown by Number of Homes in the Florida Market 2021Q2

Lake Down's market size grew by \$33.3 million (66.21%) while Butler Chain Of Lakes increased by \$22.2 million (32%) from spring 2021

#### **Largest Markets**

| 1. | Lake Down             | \$92,107,750 | 4.2% | 6.  | Lake Apopka   | \$64,433,921 | 2.9% |
|----|-----------------------|--------------|------|-----|---------------|--------------|------|
| 2. | Butler Chain Of Lakes | \$90,467,993 | 4.1% | 7.  | Lake Eola     | \$59,227,651 | 2.7% |
| 3. | Lake Tarpon           | \$86,557,443 | 3.9% | 8.  | Lake Virginia | \$58,938,800 | 2.7% |
| 4. | Lake Butler - Orange  | \$81,596,600 | 3.7% | 9.  | John's Lake   | \$54,999,792 | 2.5% |
| 5. | Lake Maitland         | \$73,392,790 | 3.3% | 10. | Lake Burden   | \$50,853,125 | 2.3% |

Total Florida Home Market:

\$1,861,805,547

Total Florida Land Market:

Total Florida Market:

\$335,917,733

\$2,197,723,280

While Lake Harris ranks 1<sup>st</sup> in Largest Land Markets, it ranks 9<sup>th</sup> in Most Homes Available.