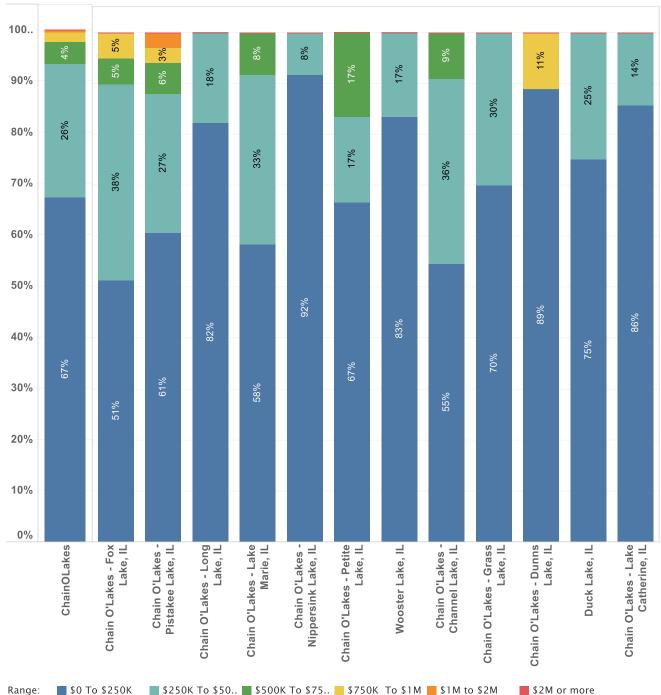

ette                   | \$2,595,000 | 32.9% | <ol> <li>Chain O'Lakes - Lake Marie</li> </ol> | 8 | 13.8% |

## **Average Home Price**

| 1. | Chain O'Lakes - Pistakee Lake, IL | \$320,891 |
|----|-----------------------------------|-----------|
| 2. | Chain O'Lakes - Fox Lake, IL      | \$301,105 |
| 3. | Chain O'Lakes - Lake Marie, IL    | \$296,800 |
| 4. | Chain O'Lakes - Petite Lake, IL   | \$279,542 |
| 5. | Chain O'Lakes - Channel Lake, IL  | \$268,518 |

## **Average Land Price Per Acre**

Listings of Less Than 10 Acres

Listings of 10 Acres or More

\*\*\*

<sup>\*\*</sup> No lake meets the criteria of 5 listings of 10 or more acres to be included in this section.

<sup>\*\*\*</sup> No lake meets the criteria of 10 listings of less than 10 acres to be included in this section.







## **Luxury Lake Real Estate in ChainOLakes**







**Most Expensive ZIP Codes Most Affordable ZIP Codes** 60046 296K 60073 60051 293K 60020 228K 60002 281K 60081 228K 264K 60041 60050 234K 60050 234K 264K 60041 60020 228K 60002 281K 60081 228K 293K 60051 296K 60073 176K 60046 300K 350K 100K 200K 250K 300K 350K 50K 100K 150K 200K Average Average



INDIANA

Price Breakdown by Number of Homes in the Indiana Market 2021Q2





Geist Reservoir had an increase of 83% from \$13.5 million to \$25 million This contributed to a 31% increase in the total Indiana market.

|  | La | rg | est | Ma | rkets |
|--|----|----|-----|----|-------|
|--|----|----|-----|----|-------|

## **Most Listings**

| Largest Hom           | e Markets    | Most Homes A | vailable                |    |      |
|------