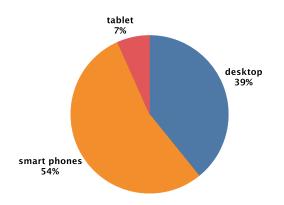

entucky Lake       \$37,967       6. Watauga Lake         Saint George Lake       \$39,245       7. Watts Bar Lake         Lake Tansi       \$40,829       8. Norris Lake         Hiwassee River       \$41,217 |

6. Cherokee Lake

9. Boone Lake

10. Lake Sherwood

7. French Broad River8. Tims Ford Lake

\$12,115

\$11,478

<sup>\*</sup> This includes lake real estate inventory from more than one state.







## Luxury Lake Real Estate in Tennessee

#### Where Are The Million-Dollar Listings? 2021Q2





of \$1M+ Homes in Tennessee are on Old Hickory Lake

Total Number of \$1M+ Homes 184

#### Most Expensive ZIP Codes 2021Q2

#### Most Affordable ZIP Codes 202102





## **Who's Shopping Tennessee Lake Real Estate**

#### How are shoppers connecting 2021Q2

#### Male/Female Visitors 2021Q2





## 73% of potential buyers come from outside Tennessee

#### What Age Groups are Shopping 2021Q2



## Chicago

is the Number 1 metro area outside of Tennessee searching for Tennessee lake property!

- · Atlanta, GA
- · Cincinnati, OH
- · New York, NY
- Indianapolis, INLos Angeles, CA
- Washington DC (Hagerstown MD)
- Cal ask a Ou
- · Columbus, OH
- · Tampa-St. Petersburg (Sarasota), FL
- · Charlotte, NC



TEXAS

Price Breakdown by Number of Homes in the Texas Market 2021Q2







Lake Travis has increased its market share to 16.1% from 14.9% in winter 2020.

**Largest Land Markets** 

## **Largest Markets**

| 1. | Lake Travis      | \$438,148,617 | 12.3% | 6.  | Lake Conroe         | \$176,659,657 | 5.0% |
|----|------------------|---------------|-------|-----|---------------------|