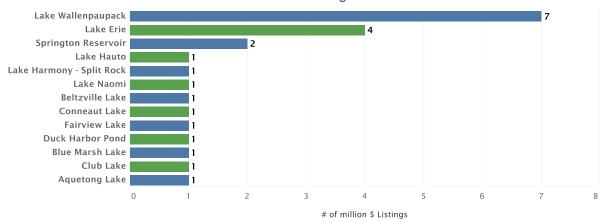

| Roamingwood Lake      | \$16,743 |                     |        |
| 4.  | Paupackan Lake        | \$18,124 |                     |        |
| 5.  | Lake Watawga          | \$20,463 |                     |        |
| 6.  | Big Bass Lake         | \$23,243 |                     |        |
| 7.  | Walker Lake           | \$23,460 |                     |        |
| 8.  | Indian Mountain Lakes | \$23,516 |                     |        |
| 9.  | Holiday Pocono        | \$24,874 |                     |        |
| 10. | Crystal Lake          | \$25,029 |                     |        |

<sup>\*\*</sup> No lake meets the criteria of 5 listings of 10 or more acres to be included in this section.







## Luxury Lake Real Estate in Pennsylvania

#### Where Are The Million-Dollar Listings? 2021Q2





of \$1M+ Homes in Pennsylvania are on Lake Wallenpaupack Total Number of \$1M+ Homes 23

#### Most Expensive ZIP Codes 2021Q2

#### Most Affordable ZIP Codes 2021Q2





## Who's Shopping Pennsylvania Lake Real Estate

#### How are shoppers connecting 2021Q2

#### Male/Female Visitors 2021Q2





## 55% of potential buyers come from outside Pennsylvania

#### What Age Groups are Shopping 2021Q2



#### New York,

is the Number 1 metro area outside of Pennsylvania searching for Pennsylvania lake property!

- · Washington DC (Hagerstown MD)
- · Baltimore, MD
- ullet Cleveland-Akron (Canton), OH
- · Binghamton, NY
- · Columbus, OH
- ullet Hartford & New Haven, CT
- $\bullet \ Albany\text{-}Schenectady\text{-}Troy, \, NY$
- $oldsymbol{\cdot}$  Boston MA-Manchester, NH
- · Orlando-Daytona B