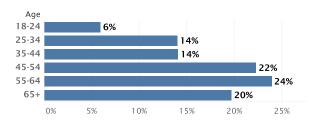

Mountain Lake       \$36,129         High Rock Lake       \$38,634         Lake Tiroga       \$46,189 |

5. Bear Creek Lake

6. Lake Wylie

7. Jordan Lake

8. Badin Lake

9. Lake Tillery

10. Lake Junaluska

\$18,083

<sup>\*</sup> This includes lake real estate inventory from more than one state.







## Luxury Lake Real Estate in North Carolina

Where Are The Million-Dollar Listings? 2021Q2





of \$1M+ Homes in North Carolina are on Lake Norman

Total Number of \$1M+ Homes 367

#### Most Expensive ZIP Codes 2021Q2

#### Most Affordable ZIP Codes 2021Q2





## Who's Shopping North Carolina Lake Real Estate

#### How are shoppers connecting 2021Q2

#### Male/Female Visitors 2021Q2





## of potential buyers come from outside North Carolina

#### What Age Groups are Shopping 2021Q2



#### **Atlanta**

is the Number 1 metro area outside of North Carolina searching for North Carolina lake property!

- · New York, NY
- Washington DC (Hagerstown MD)
- ${\boldsymbol{\cdot}} \ {\bf Greenville\text{-}Spartanburg\text{-}Asheville\text{-}Anderson}$
- · Norfolk-Portsmouth-Newport News, VA
- · Chicago, IL
- · Philadelphia, PA
- · Richmond-Petersburg, VA
- · Nashville, TN
- · Tampa-St. Petersburg (Sarasota), FL



#### **OKLAHOMA**

Price Breakdown by Number of Homes in the Oklahoma Market 2021Q2





# Oklahoma

Grand Lake continues to offer homes priced at all levels, including 67% of Oklahoma's million-dollar plus homes.

**Largest Land Markets** 

## **Largest Markets**

| 1. | Grand Lake    | \$113,372,495 | 24.2% | 6.  | Tenkiller Lake   | \$17,464,976 | 3.7% |
|----|-----