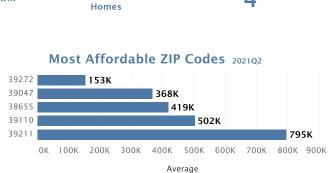

90,800   | 4.6%  | 4. | Meridian Region Lakes    | 4  | 4.0%  |
| 5. | Stribling Lake           | \$555,000   | 3.7%  | 5. | Spring Lake              | 3  | 3.0%  |

Total Mississippi Land Market: \$14,874,477 Total Mississippi Land Listings: 101

# **Average Home Price**

| 1. | Oxford Region Lakes      | \$419,156 |
|----|--------------------------|-----------|
| 2. | Ross R Barnett Reservoir | \$400,982 |

# **Average Land Price Per Acre**

# Listings of Less Than 10 Acres

Listings of 10 Acres or More

 1. Ross R Barnett Reservoir
 \$191,468

 2. Oxford Region Lakes
 \$124,518

<sup>\*\*</sup> No lake meets the criteria of 5 listings of 10 or more acres to be included in this section.







# Luxury Lake Real Estate in Mississippi

# Where Are The Million-Dollar Listings? 2021Q2







4

Total Number of \$1M+

MISSOURI

Price Breakdown by Number of Homes in the Missouri Market 2021Q2





# Missouri

Lake of the Ozarks grew its market value by \$71 million (20%) from the spring 2021 report.

# **Largest Markets**

# **Most Listings**

| 1. | Lake Of The Ozarks | \$433,302,292 | 49.6% | 1. Table Rock Lake*   | 1,243 | 37.0% |
|----|--------------------|---------------|-------|-----------------------|-------|-------|
| 2. | Table Rock Lake*   | \$258,122,627 | 29.5% | 2. Lake Of The Ozarks | 1,121 | 33.4% |
| 3. | Lake Taneycomo     | \$57,778,200  | 6.6%  | 3. Lake Taneycomo     | 286   | 8.5%  |
| 4. | Bull Shoals Lake*  | \$24,896,840  | 2.8%  | 4. Bull Shoals Lake*  | 191   | 5.7%  |
| 5. | Fienup Lake        | \$19,888,240  | 3.2%  | 5. Lake Thunderhead   | 63    |