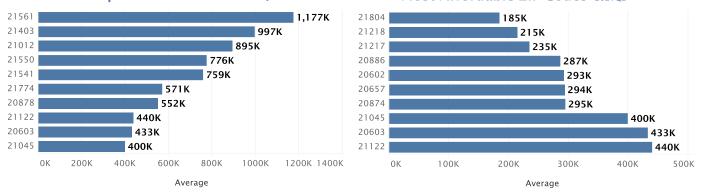

<sup>\*</sup> This includes lake real estate inventory from more than one state.

ALABAMA

Price Breakdown by Number of Homes in the Alabama Market 2021Q2

Alabama's largest markets increased by almost \$95 million (10.18%) from Spring 2021.

#### **Largest Markets**

| 1. | Lake Martin       | \$195,999,919 | 19.2% | 6.  | Lake Tuscaloosa   | \$40,671,304 | 4.0% |
|----|-------------------|---------------|-------|-----|-------------------|--------------|------|
| 2. | Lewis Smith Lake  | \$151,120,149 | 14.8% | 7.  | Wilson Lake       | \$37,595,000 | 3.7% |
| 3. | Lake Guntersville | \$96,036,688  | 9.4%  | 8.  | Greystone Lake II | \$35,023,900 | 3.4% |
| 4. | Lake Wedowee      | \$60,703,674  | 5.9%  | 9.  | Neely Henry Lake  | \$29,643,837 | 2.9% |
| 5. | Logan Martin Lake | \$52,505,901  | 5.1%  | 10. | Lay Lake          | \$26,644,500 | 2.6% |

Total Alabama Market: \$1,020,878,257