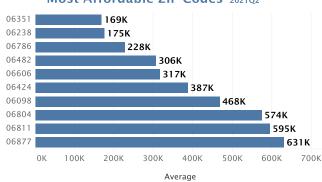

| 7  | 7.7%  |

**Total Connecticut Land Market:** \$26,850,025 **Total Connecticut Land Listings:** 91

#### **Average Home Price**

| 1. | Candlewood Lake         | \$889,057 |
|----|-------------------------|-----------|
| 2. | Woodridge Lake - Goshen | \$826,017 |
| 3. | Lake Zoar               | \$640,064 |
| 4. | Highland Lake           | \$468,245 |
| 5. | Pocotopaug Lake         | \$386,625 |

#### **Average Land Price Per Acre**

#### Listings of Less Than 10 Acres

Listings of 10 Acres or More

1. Fall Mountain Lake 2. Woodridge Lake - Goshen \$170,927







#### Luxury Lake Real Estate in Connecticut







of \$1M+ Homes in Connecticut are on Candlewood Lake

Total Number of \$1M+ Homes

42

#### Most Expensive ZIP Codes 2021Q2



#### Most Affordable ZIP Codes 202102





#### **Who's Shopping Connecticut Lake Real Estate**

#### How are shoppers connecting 2021Q2

#### Male/Female Visitors 2021Q2





# 51% of potential buyers come from outside Connecticut

#### New York,

is the Number 1 metro area outside of Connecticut searching for Connecticut lake property!

#### What Age Groups are Shopping 2021Q2



#### Number 2-10 metros are:

- · Boston MA-Manchester, NH
- $\bullet \ \mathsf{Springfield}\text{-}\mathsf{Holyoke}, \ \mathsf{MA}$
- · Providence-New Bedford,MA
- · Philadelphia, PA
- · Albany-Schenectady-Troy, NY
- Washington DC (Hagerstown MD)
- · Tampa-St. Petersburg (Sarasota), FL
- · Los Angeles, CA
- · Orlando-Daytona Beach-Melbourne, FL



FLORIDA

Price Breakdown by Number of Homes in the Florida Market 2021Q2







Lake Down's market size