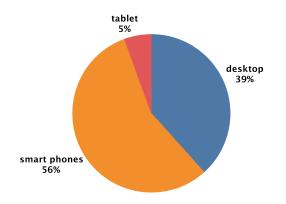

reek Lake            | \$25,743 |
| 7  | . Lake Fork Reservoir      | \$51,778 | 7. | Lake Texoma                 | \$27,855 |
| 8  | . Safari Waters Ranch      | \$55,923 |    |                             |          |
| 9  | . Possum Kingdom Lake      | \$60,698 |    |                             |          |

\$62,387

10. Hilltop Lakes

<sup>\*</sup> This includes lake real estate inventory from more than one state.







#### **Luxury Lake Real Estate in Texas**

Where Are The Million-Dollar Listings? 2021Q2





of \$1M+ Homes in Texas are on Lake Travis

Total Number of \$1M+ Homes 565

#### Most Expensive ZIP Codes 2021Q2

#### Most Affordable ZIP Codes 2021Q2





## Who's Shopping Texas Lake Real Estate

#### How are shoppers connecting 2021Q2

#### Male/Female Visitors 2021Q2





## 29% of potential buyers come from outside Texas

#### What Age Groups are Shopping 2021Q2



## **Los Angeles**

is the Number 1 metro area outside of Texas searching for Texas lake property!

- Denver, CO
- · Oklahoma City, OK
- $\cdot$  Chicago, IL
- · Phoenix, AZ
- · Shreveport, LA
- $\bullet \ \, \mathsf{Sacramento}\text{-}\mathsf{Stockton}\text{-}\mathsf{Modesto}, \, \mathsf{CA}$
- New York, NY
- · San Francisco-Oakland-San Jose, CA
- · Washington DC (Hagerstown MD)



VERMONT

Price Breakdown by Number of Homes in the Vermont Market 2021Q2







While Lake Champlain - Burlington Area has the most million-dollar plus homes, 50% are between \$250K-\$500K.

#### **Largest Markets**

#### **Most Listings**

| 1. | Lake Champlain*   | \$177,343,113 | 73.2% | 1. Lake Champlain*   |