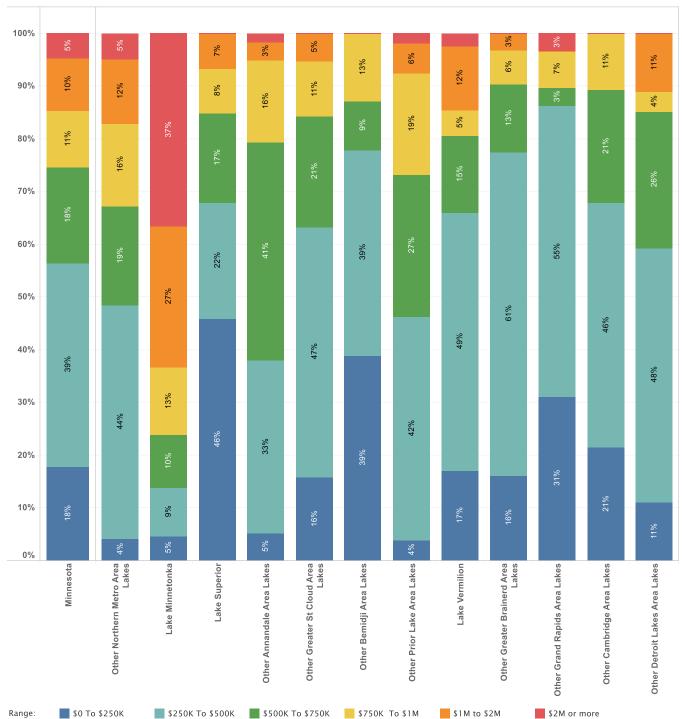

rest Lake Area Lakes Other Cambridge Area Lakes Other Greater Brainerd Area Lakes Other Greater St Cloud Area Lakes Other Mankato Area Lakes Other Morth Shore Area Listings of 10 Acres or Other North Shore Area Lakes Other Lake Vermilion Area Lakes Other Virginia Area Lakes Other Wirginia Area Lakes |                   | \$37,268<br>\$32,793<br>\$15,574<br>\$14,703<br>\$14,523<br>\$9,243<br>\$8,761<br>\$7,270<br>\$1,005<br>\$1,444<br>\$1,535<br>\$3,478 |

7. Other Cambridge Area Lakes

9. Other Greater Brainerd Area Lakes

8. Other Virginia Area Lakes

10. Lake of The Woods

\$33,536

7. Other Sturgeon Lake Area Lakes
\$34,551

8. Other Park Rapids Area Lakes
\$38,451

9. Other Otter Tail County Area Lakes

\$42,076 10. Other Detroit Lakes Area Lakes

\$4,414

\$4,532

\$5,926

\$6,122







# Luxury Lake Real Estate in Minnesota

# Where Are The Million-Dollar Listings? 2021Q2





of \$1M+ Homes in Minnesota are on Lake Minnetonka Total Number of \$1M+ Homes 294

### Most Expensive ZIP Codes 2021Q2

### Most Affordable ZIP Codes 2021Q2





# **MISSISSIPPI**







# Mississippi

The Oxford Region's Lakes average home price experienceed an increase of 10% from \$382,374 to \$419,156

# **Largest Markets**

# **Most Listings**

| 1. | Ross R Barnett Reservoir | \$47,600,500 | 58.0% | 1. | Ross R Barnett Reservoir | 161 | 61.0% |
|----|--------------------------|--------------|-------|----|--------------------------|-----|-------|
| 2. | Oxford Region Lakes      | \$8,382,800  | 10.2% | 2. | Oxford Region Lakes      | 29  | 11.0% |
| 3. | Twin Lakes               | \$5,095