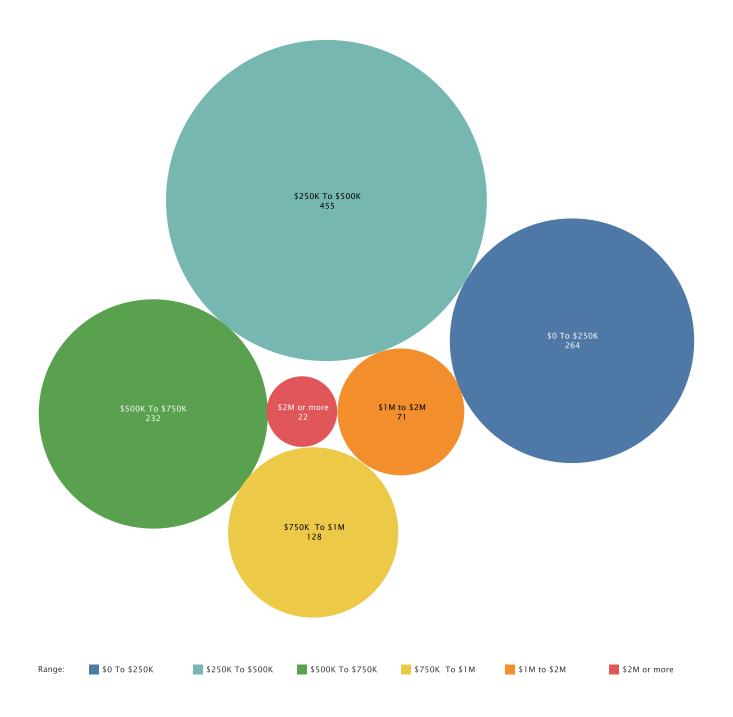

<sup>\*</sup> This includes lake real estate inventory from more than one state.

ALABAMA

Price Breakdown by Number of Homes in the Alabama Market 2021Q2

Alabama's largest markets increased by almost \$95 million (10.18%) from Spring 2021.