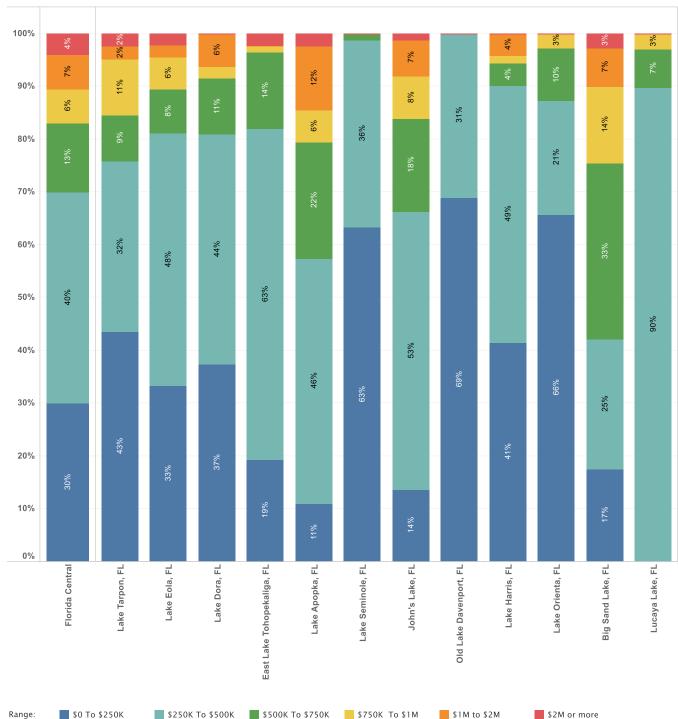

#### **FLORIDA CENTRAL**

Price Breakdown by Number of Homes in the Florida Central Market 2021Q2

## Florida-Central

In Spring 2121, Lake Tarpon ranked 3<sup>rd</sup> in Largest Home Market and now ranks 1st.