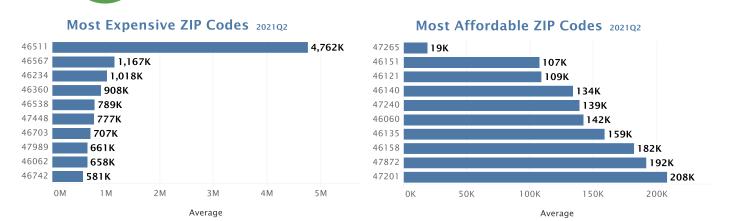

ce**

| 1. | Lake Wawasee              | \$1,029,668 |
|----|---------------------------|-------------|
| 2. | Lake James (Little Tippy) | \$979,755   |
| 3. | Lake Michigan             | \$876,506   |
| 4. | Lake Shafer               | \$680,591   |
| 5. | Hamilton Lake             | \$617,285   |
|    |                           |             |

## **Average Land Price Per Acre**

#### Listings of Less Than 10 Acres

Listings of 10 Acres or More

| 1. | Lake Michigan | \$608,620 |
|----|---------------|-----------|
| 2. | Crooked Lake  | \$179,439 |
| 3. | Lake Shafer   | \$111,824 |

<sup>\*\*</sup> No lake meets the criteria of 5 listings of 10 or more acres to be included in this section.







## Luxury Lake Real Estate in Indiana

Where Are The Million-Dollar Listings? 2021Q2









## Who's Shopping Indiana Lake Real Estate

#### How are shoppers connecting 2021Q2

#### Male/Female Visitors 2021Q2





## 49% of potential buyers come from outside

#### What Age Groups are Shopping 2021Q2



#### Chicago

is the Number 1 metro area outside of Indiana searching for Indiana lake property!

#### Number 2-10 metros are:

- · Cincinnati, OH
- · Columbus, OH
- · Louisville, KY
- · Detroit, MI
- Toledo, OHAtlanta, GA
- · Atlanta, GA
  · Dayton, OH
- · Tampa-St. Petersburg (Sarasota), FL
- Ft. Myers-Naples, FL



**IOWA** 









Clear Lake increased its share of the Largest Markets to 21% from 18.1%. A value of \$12.1 million up from \$8.4 million in the spring 2021 report.

## **Largest Markets**

#### **Most Listings**

| 1. | West Okoboji Lake | \$17,338,100 | 30.0%