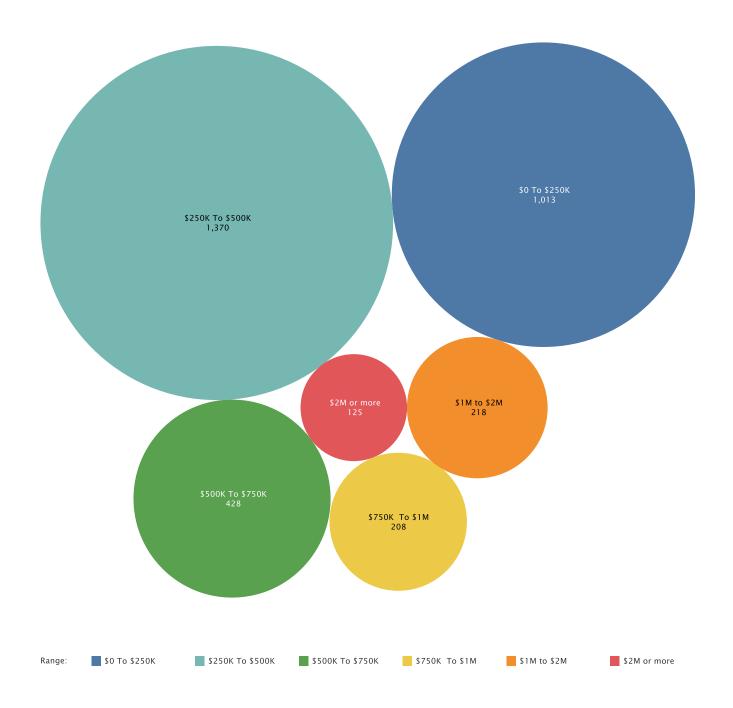

<sup>\*</sup> This includes lake real estate inventory from more than one state.

ALABAMA

Price Breakdown by Number of Homes in the Alabama Market 2021Q2

Alabama's largest markets increased by almost \$95 million (10.18%) from Spring 2021.