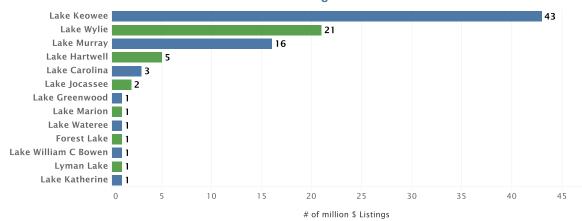

### **Largest Land Markets**

#### **Most Land Available**

| Alabama:        | Lewis Smith Lake            | \$69,828,150  | Alabama:        | Lewis Smith Lake                  | 512 |
|-----------------|-----------------------------|---------------|-----------------|-----------------------------------|-----|
| Arkansas:       | Table Rock Lake*            | \$79,960,779  | Arkansas:       | Table Rock Lake*                  | 881 |
| Connecticut:    | Candlewood Lake             | \$4,363,799   | Connecticut:    | Woodridge Lake - Goshen           | 12  |
| Florida:        | Lake Harris                 | \$23,262,700  | Florida:        | Lake Marion                       | 67  |
| Georgia:        | Lake Lanier                 | \$160,049,929 | Georgia:        | Lake Hartwell*                    | 535 |
| Idaho:          | Pend Oreille Lake           | \$73,701,320  | Idaho:          | Pend Oreille Lake                 | 96  |
| Illinois:       | Lake Michigan               | \$23,094,657  | Illinois:       | Lake Michigan                     | 70  |
| Indiana:        | Tippecanoe Lake             | \$3,721,000   | Indiana:        | Crooked Lake                      | 13  |
| lowa:           | Lake Ponderosa              | \$1,105,000   | lowa:           | Rathbun Lake                      | 23  |
| Kentucky:       | Kentucky Lake*              | \$23,212,238  | Kentucky:       | Kentucky Lake*                    | 253 |
| Louisiana:      | Lake Charles                | \$25,021,387  | Louisiana:      | Lake Charles                      | 61  |
| Maine:          | Moosehead Lake              | \$5,414,300   | Maine:          | Moosehead Lake                    | 32  |
| Maryland:       | Deep Creek Lake             | \$9,816,849   | Maryland:       | Deep Creek Lake                   | 32  |
| Massachusetts:  | The Glades                  | \$9,000,000   | Massachusetts:  | Lake Garfield                     | 10  |
| Michigan:       | Lake Michigan               | \$239,389,455 | Michigan:       | Lake Michigan                     | 662 |
| Minnesota:      | Lower Prior Lake - Prior La | \$106,399,000 | Minnesota:      | Other Greater St Cloud Area Lakes | 74  |
| Mississippi:    | Ross R Barnett Reservoir    | \$8,705,260   | Mississippi:    | Ross R Barnett Reservoir          | 64  |
| Missouri:       | Lake Of The Ozarks          | \$121,625,315 | Missouri:       | Table Rock Lake*                  | 881 |
| Montana:        | Flathead Lake               | \$46,640,800  | Montana:        | Lake Koocanusa                    | 60  |
| Nebraska:       | Lake Wanahoo                | \$2,729,900   | Nebraska:       | Beaver Lake                       | 45  |
| New Hampshire:  | Lake Winnipesaukee          | \$26,188,800  | New Hampshire:  | Lake Winnipesaukee                | 72  |
| New York:       | Lake Champlain*             | \$29,164,600  | New York:       | Lake Champlain*                   | 118 |
| North Carolina: | Lake Norman                 | \$223,741,618 | North Carolina: | Lake Norman                       | 511 |
| North Dakota:   | Lake Oahe                   | \$1,897,300   | North Dakota:   | Lake Tschida                      | 32  |
| Oklahoma:       | Lake Texoma*                | \$59,080,869  | Oklahoma:       | Lake Texoma*                      | 287 |
| Pennsylvania:   | Lake Wallenpaupack          | \$7,829,135   | Pennsylvania:   | Towamensing Trails                | 93  |
| South Carolina: | Lake Keowee                 | \$112,905,976 | South Carolina: | Lake Keowee                       | 548 |
| Tennessee:      | Old Hickory Lake            | \$66,828,652  | Tennessee:      | Cherokee Lake                     | 522 |
| Texas:          | Lake Travis                 | \$93,249,913  | Texas:          | Lake Texoma*                      | 287 |
| Vermont:        | Lake Champlain*             | \$29,164,600  | Vermont:        | Lake Champlain*                   | 118 |
| Virginia:       | Smith Mountain Lake         | \$110,637,977 | Virginia:       | Smith Mountain Lake               | 538 |
| Washington:     | Puget Sound                 | \$122,774,980 | Washington:     | Puget Sound                       | 360 |
| Wisconsin:      | Geneva Lake                 | \$14,304,700  | Wisconsin:      | Prairie Lake - Prairie Lake       | 81  |
|                 |                             |               |                 |                                   |     |