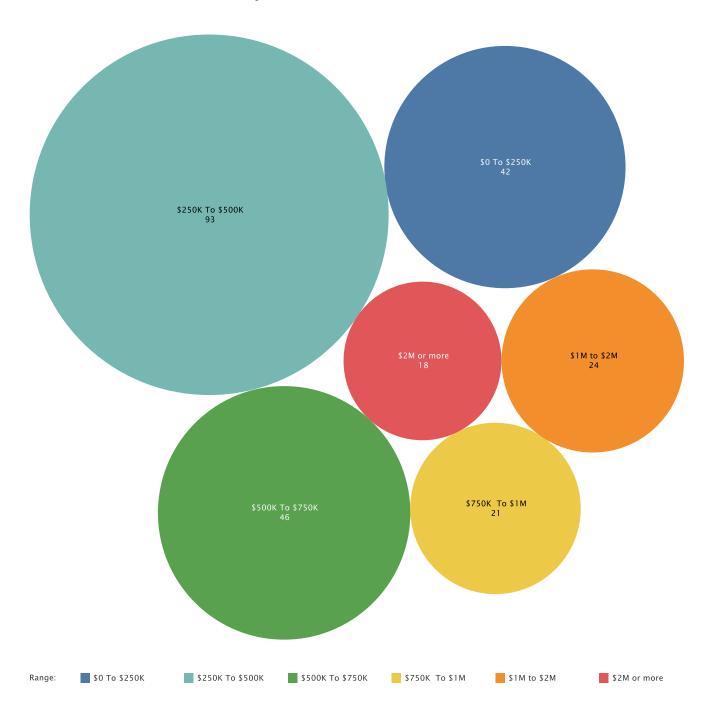

CONNECTICUT

Price Breakdown by Number of Homes in the Connecticut Market 2021Q2