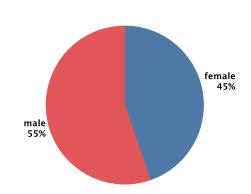

nd          | \$79,683  |                 |           |
| 7. | Cypress Bayou Reservoir | \$112,799 |                 |           |
| 8. | Black Bayou Reservoir   | \$114,959 |                 |           |

610

<sup>\*</sup> This includes lake real estate inventory from more than one state.

<sup>\*\*</sup> No lake meets the criteria of 5 listings of 10 or more acres to be included in this section.







#### Luxury Lake Real Estate in Louisiana

#### Where Are The Million-Dollar Listings? 2021Q2



of \$1M+ Homes in Louisiana are on Lake Pontchartrain

Total Number of \$1M+ Homes 30

#### Most Expensive ZIP Codes 2021Q2

#### Most Affordable ZIP Codes 202102





#### Who's Shopping Louisiana Lake Real Estate

#### How are shoppers connecting 2021Q2

#### Male/Female Visitors 2021Q2





# 61% of potential buyers come from outside

#### What Age Groups are Shopping 2021Q2



#### Dallas-Ft. Worth

is the Number 1 metro area outside of Louisiana searching for Louisiana lake property!

- · Houston, TX
- ullet Mobile AL-Pensacola (Ft. Walton Beach), FL
- · Atlanta, GA
- · San Antonio, TX
- $\bullet \ \ \text{Beaumont-Port Arthur, TX}$
- $\cdot$  Tyler-Longview(Lufkin & Nacogdoches), TX
- · Jackson, MS
- · Austin, TX
- Chicago, IL



MAINE

Price Breakdown by Number of Homes in the Maine Market 2021Q2







Sebago Lake's Largest Home Markets value has grown to \$59.8 million from \$23.6 million in the spring 2021 report, a 153.31% increase.

#### **Largest Markets**

| 1. | Sebago Lake        | \$59,803,600 | 20.1% | 6.  | Great Pond        | \$8,487,500 | 2.9% |
|----|----