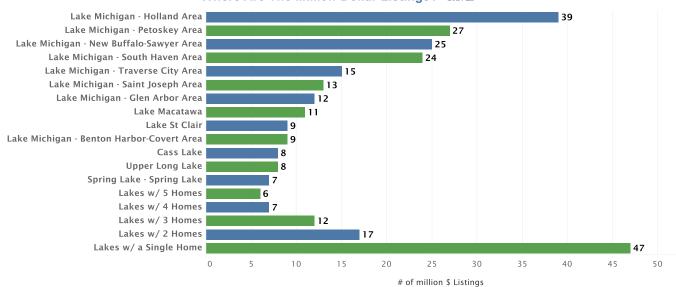

# **Largest Markets**

| 1. Lake Michigan, IL   | \$1,700,951,226 | 6. Lake Wylie, NC/SC*     | \$571,644,652 |
|------------------------|-----------------|---------------------------|---------------|
| 2. Puget Sound, WA     | \$1,110,099,490 | 7. Lake Lanier, GA        | \$511,862,847 |
| 3. Lake Norman, NC     | \$954,162,753   | 8. Lake Travis, TX        | \$438,148,617 |
| 4. Lake Michigan, MI   | \$919,347,111   | 9. Lake Of The Ozarks, MO | \$433,302,292 |
| 5. Lake Washington, WA | \$803,430,556   | 10. Old Hickory Lake, TN  | \$358,000,314 |

# **Largest Land Markets**

| 1. | Lake Michigan, MI                 | \$239,389,455 |
|----|-----------------------------------|---------------|
| 2. | Lake Norman, NC                   | \$223,741,618 |
| 3. | Lake Lanier, GA                   | \$160,049,929 |
| 4. | Puget Sound, WA                   | \$122,774,980 |
| 5. | Lake Of The Ozarks, MO            | \$121,625,315 |
| 6. | Lake Keowee, SC                   | \$112,905,976 |
| 7. | Smith Mountain Lake, VA           | \$110,637,977 |
| 8. | Lower Prior Lake - Prior Lake, MN | \$106,399,000 |
| 9. | Lake Washington, WA               | \$99,657,645  |
| 10 | Lake Travis TX                    | \$93 249 913  |