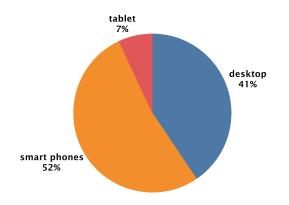

e | \$61,381 |
|----|-------------------|----------|
| 2. | Long Pond - Rome  | \$59,443 |
| 3. | Rangeley Lake     | \$58,599 |

#### Most Affordable Land per Acre

#### Listings of Less Than 10 Acres

Listings of 10 Acres or More

| 1. Gardner Lake      | \$12,656 | 1. Moosehead Lake | \$13,914 |
|----------------------|----------|-------------------|----------|
| 2. Androscoggin Lake | \$19,934 |                   |          |
| 3. Moosehead Lake    | \$45,227 |                   |          |







#### Luxury Lake Real Estate in Maine

#### Where Are The Million-Dollar Listings? 2021Q2





#### Most Expensive ZIP Codes 2021Q2

# Most Affordable ZIP Codes 2021Q2





#### Who's Shopping Maine Lake Real Estate

#### How are shoppers connecting 2021Q2

#### Male/Female Visitors 2021Q2





# 69% of potential buyers come from outside

#### What Age Groups are Shopping 2021Q2



#### **Boston MA-Manchester**

is the Number 1 metro area outside of Maine searching for Maine lake property!

- · New York, NY
- · Hartford & New Haven, CT
- Milwaukee, WI
- · Providence-New Bedford,MA
- · Philadelphia, PA
- $\cdot$  Washington DC (Hagerstown MD)
- · Tampa-St. Petersburg (Sarasota), FL
- ullet Burlington VT-Plattsburgh, NY
- · Los Angeles, CA



MARYLAND

Price Breakdown by Number of Homes in the Maryland Market 2021Q2







\*\*\*\*Maryland's lake market value has increased by over \$117 million (116%) from the spring 2021 report.

#### **Largest Markets**

#### **Most Listings**

| 1. | Deep Creek Lake | \$84,654,746 | 38.5% | 1. | Deep Creek Lake | 113 | 29.5% |
|----|--------