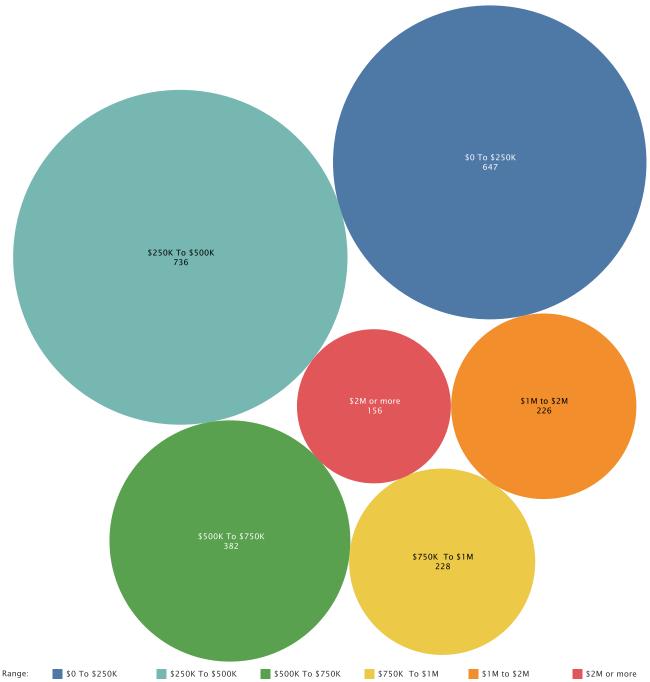

<sup>\*</sup> This includes lake real estate inventory from more than one state.

ALABAMA

Price Breakdown by Number of Homes in the Alabama Market 2021Q2

Alabama's largest markets increased by almost \$95 million (10.18%) from Spring 2021.