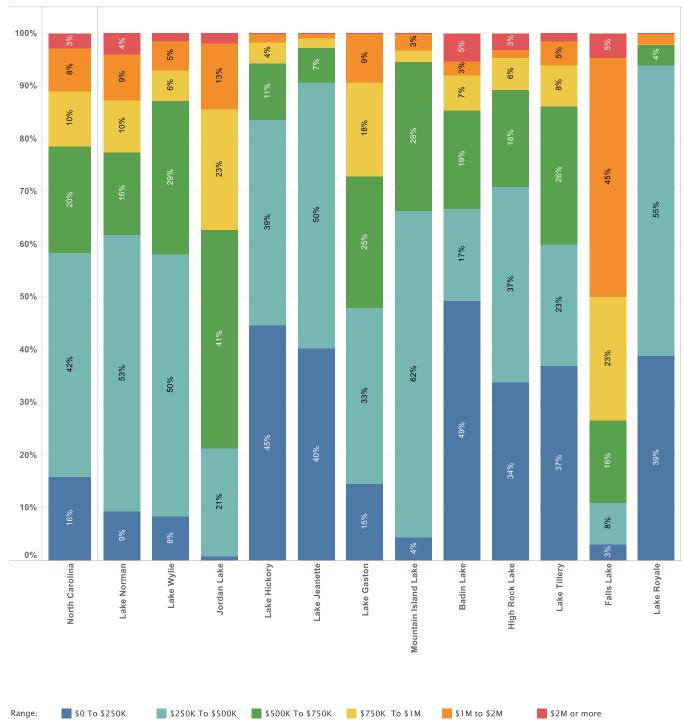

<sup>\*</sup> This includes lake real estate inventory from more than one state.

ALABAMA

Price Breakdown by Number of Homes in the Alabama Market 2021Q2

Alabama's largest markets increased by almost \$95 million (10.18%) from Spring 2021.