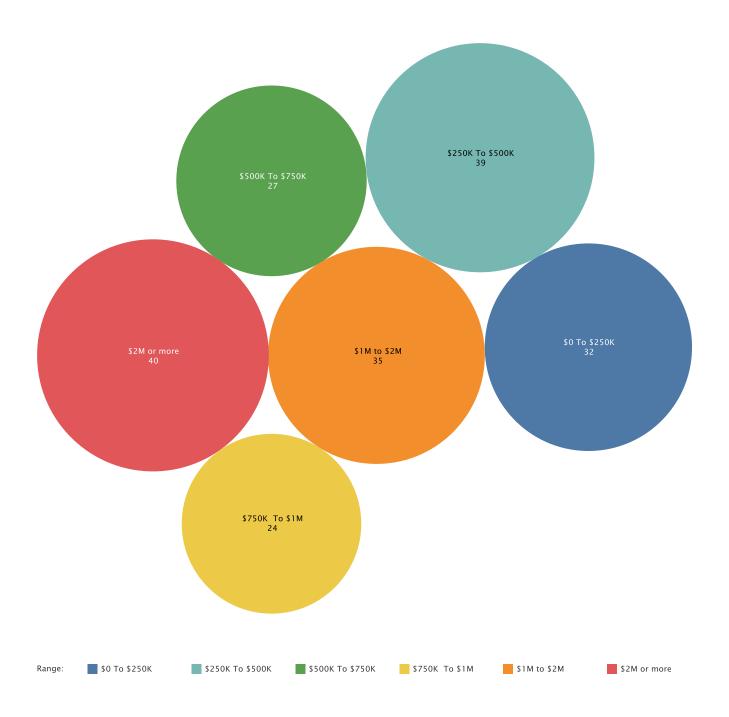

#### Luxury Lake Real Estate in Florida

Where Are The Million-Dollar Listings? 2021Q2

Total Number of \$1M+ Homes 343