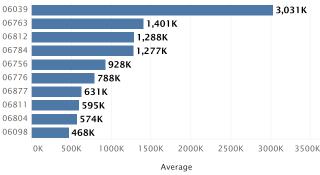

$2,232,000 | 8.3%  | 5. Tyler Lake              | 7  | 7.7%  |

**Total Connecticut Land Market:** \$26,850,025 **Total Connecticut Land Listings:** 91

#### **Average Home Price**

| 1. | Candlewood Lake         | \$889,057 |
|----|-------------------------|-----------|
| 2. | Woodridge Lake - Goshen | \$826,017 |
| 3. | Lake Zoar               | \$640,064 |
| 4. | Highland Lake           | \$468,245 |
| 5. | Pocotopaug Lake         | \$386,625 |

#### **Average Land Price Per Acre**

#### Listings of Less Than 10 Acres

Listings of 10 Acres or More

1. Fall Mountain Lake 2. Woodridge Lake - Goshen \$170,927







#### Luxury Lake Real Estate in Connecticut







of \$1M+ Homes in Connecticut are on Candlewood Lake

Total Number of \$1M+ Homes

42

#### Most Expensive ZIP Codes 2021Q2



#### Most Affordable ZIP Codes 202102





#### **Who's Shopping Connecticut Lake Real Estate**

#### How are shoppers connecting 2021Q2

#### Male/Female Visitors 2021Q2





# 51% of potential buyers come from outside Connecticut

#### New York,

is the Number 1 metro area outside of Connecticut searching for Connecticut lake property!

#### What Age Groups are Shopping 2021Q2



#### Number 2-10 metros are:

- · Boston MA-Manchester, NH
- $\bullet \ \mathsf{Springfield}\text{-}\mathsf{Holyoke}, \ \mathsf{MA}$
- · Providence-New Bedford,MA
- · Philadelphia, PA
- · Albany-Schenectady-Troy, NY
- Washington DC (Hagerstown MD)
- · Tampa-St. Petersburg (Sarasota), FL
- · Los Angeles, CA
- · Orlando-Daytona Beach-Melbourne, FL



FLORIDA

Price Breakdown by Number of Homes in the Florida Mar