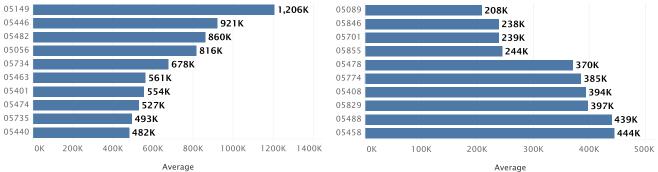

# **Most Affordable Homes**

| Alabama:        | Greystone Lake II                | \$1,016,438 | Alabama:        | Bankhead Lake               | \$177,360 |
|-----------------|----------------------------------|-------------|-----------------|-----------------------------|-----------|
| Arkansas:       | Lake Norfork                     | \$652,694   | Arkansas:       | Bella Vista Lake            | \$242,264 |
| Connecticut:    | Candlewood Lake                  | \$889,057   | Connecticut:    | Pocotopaug Lake             | \$386,625 |
| Florida:        | Lake Butler - Orange             | \$2,829,915 | Florida:        | Lake Bryan                  | \$203,116 |
| Georgia:        | Lake Blue Ridge                  | \$1,873,995 | Georgia:        | Water's Edge                | \$251,600 |
| Idaho:          | Coeur d'Alene Lake               | \$2,662,566 | Idaho:          | Twin Lakes                  | \$637,138 |
| Illinois:       | Lake Sheree                      | \$1,506,273 | Illinois:       | Lake Mattoon                | \$27,383  |
| Indiana:        | Lake Wawasee                     | \$1,029,668 | Indiana:        | Lake Santee                 | \$139,140 |
| lowa:           | West Okoboji Lake                | \$1,055,569 | lowa:           | Sun Valley Lake             | \$374,764 |
| Kentucky:       | Kentucky Lake                    | \$628,086   | Kentucky:       | Lake Cumberland             | \$356,635 |
| Louisiana:      | Prien Lake                       | \$571,854   | Louisiana:      | Lake Bistineau              | \$183,737 |
| Maine:          | Sebago Lake                      | \$1,713,661 | Maine:          | Pushaw Lake                 | \$330,490 |
| Maryland:       | Deep Creek Lake                  | \$923,925   | Maryland:       | Druid Lake                  | \$234,831 |
| Massachusetts:  | Frog Pond                        | \$2,733,465 | Massachusetts:  | Watershops Pond             | \$231,432 |
| Michigan:       | Upper Long Lake                  | \$2,618,980 | Michigan:       | Wixom Lake                  | \$168,750 |
| Minnesota:      | Lake Minnetonka                  | \$2,244,268 | Minnesota:      | Other Lake Pepin Area Lakes | \$276,215 |
| Mississippi:    | Oxford Region Lakes              | \$419,156   | Mississippi:    | Ross R Barnett Reservoir    | \$400,982 |
| Missouri:       | Fienup Lake                      | \$864,706   | Missouri:       | Stockton Lake               | \$184,036 |
| Montana:        | Flathead Lake                    | \$2,474,990 | Montana:        | Lake Elmo                   | \$304,360 |
| Nebraska:       | Newport Landing Lake             | \$1,135,157 | Nebraska:       | Standing Bear Reservoir     | \$286,285 |
| New Hampshire:  | Sunapee Lake                     | \$1,343,127 | New Hampshire:  | Opechee Bay Reservoir       | \$263,006 |
| New York:       | Skaneateles Lake                 | \$2,337,800 | New York:       | Iroquois Lake               | \$158,182 |
| North Carolina: | Lake Toxaway                     | \$1,675,244 | North Carolina: | Oak Hollow Lake             | \$235,389 |
| North Dakota:   | Lake Sakakawea                   | \$445,191   | North Dakota:   | Lake Sakakawea              | \$445,191 |
| Oklahoma:       | Lake Texoma                      | \$716,967   | Oklahoma:       | Copan Lake                  | \$188,958 |
| Pennsylvania:   | Springton Reservoir              | \$793,280   | Pennsylvania:   | Pymatuning Lake             | \$137,561 |
| South Carolina: | Lake Keowee                      | \$1,118,415 | South Carolina: | Thurmond Lake               | \$316,669 |
| Tennessee:      | Fort Loudoun Lake                | \$945,799   | Tennessee:      | Lake Catherine              | \$230,924 |
| Texas:          | Lake Woodlands                   | \$2,514,950 | Texas:          | Country Club Lake           | \$190,430 |
| Vermont:        | Lake Champlain - Burlington Area | \$726,819   | Vermont:        | Lake Memphremagog           | \$339,100 |
| Virginia:       | Fawn Lake                        | \$1,007,510 | Virginia:       | Dyke Marsh                  | \$291,570 |
| Washington:     | Lake Washington                  | \$2,513,475 | Washington:     | Lost Lake - Olympia         | \$143,508 |
| Wisconsin:      | Pewaukee Lake                    | \$1,721,870 | Wisconsin:      | Dells Pond - Eau Claire     | \$162,409 |
|                 |                                  |             |                 |                             |           |