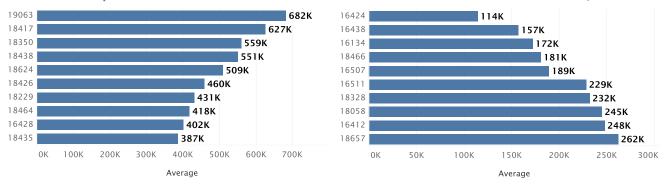

| \$20,463 |                     |        |
| 6.  | Big Bass Lake         | \$23,243 |                     |        |
| 7.  | Walker Lake           | \$23,460 |                     |        |
| 8.  | Indian Mountain Lakes | \$23,516 |                     |        |
| 9.  | Holiday Pocono        | \$24,874 |                     |        |
| 10. | Crystal Lake          | \$25,029 |                     |        |

<sup>\*\*</sup> No lake meets the criteria of 5 listings of 10 or more acres to be included in this section.







## Luxury Lake Real Estate in Pennsylvania

#### Where Are The Million-Dollar Listings? 2021Q2





of \$1M+ Homes in Pennsylvania are on Lake Wallenpaupack Total Number of \$1M+ Homes 23

#### Most Expensive ZIP Codes 2021Q2

#### Most Affordable ZIP Codes 2021Q2





## Who's Shopping Pennsylvania Lake Real Estate

#### How are shoppers connecting 2021Q2

#### Male/Female Visitors 2021Q2





## 55% of potential buyers come from outside Pennsylvania

#### What Age Groups are Shopping 2021Q2



#### New York,

is the Number 1 metro area outside of Pennsylvania searching for Pennsylvania lake property!

- · Washington DC (Hagerstown MD)
- · Baltimore, MD
- ullet Cleveland-Akron (Canton), OH
- · Binghamton, NY
- · Columbus, OH
- ullet Hartford & New Haven, CT
- $\bullet \ Albany\text{-}Schenectady\text{-}Troy, \, NY$
- $oldsymbol{\cdot}$  Boston MA-Manchester, NH
- · Orlando-Daytona Beach-Melbourne, FL



**SOUTH CAROLINA** 

Price Breakdown by Number of Homes in the South Carolina Market 2021Q2





## South Carolina

Lake Wylie has increased its mar