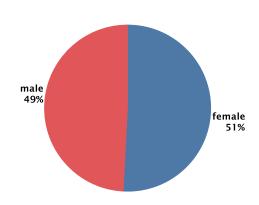

e Per Acre**

#### Listings of Less Than 10 Acres

Listings of 10 Acres or More

| 1. | Lake Linganore  | \$359,851 | ** |
|----|-----------------|-----------|----|
| 2. | Deep Creek Lake | \$205.482 |    |

<sup>\*\*</sup> No lake meets the criteria of 5 listings of 10 or more acres to be included in this section.

<sup>\*\*\*\*</sup>Note: A change in a Maryland's MLS platform resulted in more listings being reported to Lake Homes Realty.





LakeHomes.com

#### Luxury Lake Real Estate in Maryland

#### Where Are The Million-Dollar Listings? 2021Q2





Total Number of \$1M+ Homes

43

#### Most Expensive ZIP Codes 2021Q2

#### Most Affordable ZIP Codes 2021Q2





#### Who's Shopping Maryland Lake Real Estate

#### How are shoppers connecting 2021Q2

#### Male/Female Visitors 2021Q2





69% of potential buyers come from outside Maryland

#### What Age Groups are Shopping 2021Q2



#### Washington DC (Hagerstown

is the Number 1 metro area outside of Maryland searching for Maryland lake property!

- · Pittsburgh, PA
- · Philadelphia, PA
- · New York, NY
- · Harrisburg-Lancaster-Lebanon-York, PA
- · Boston MA-Manchester, NH
- · Johnstown-Altoona-State College, PA
- · Columbus, OH
- · Cleveland-Akron (Canton), OH
- · Orlando-Daytona Beach-Melbourne, FL



#### **MASSACHUSETTS**

Price Breakdown by Number of Homes in the Massachusetts Market 2021Q2



# Massachusetts

Back Bay Fens has increased its market value to \$112.6 million from \$68 million in the spring 2021 report.

#### **Largest Markets**

#### **Most Listings**

| 1. | Frog Pond           | \$309,020,949 | 31.1