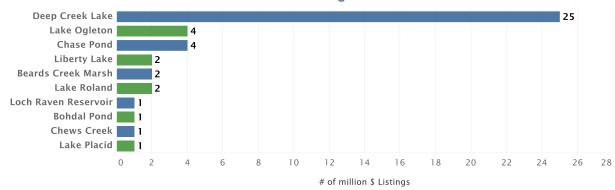

#### Where Are The Million-Dollar Listings? 2021Q2

#### Where Are The Million-Dollar Listings? 2021Q2

Total Number of \$1M+ Homes 33