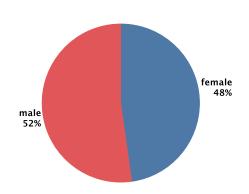

| \$61,381 |
|----|-------------------|----------|
| 2. | Long Pond - Rome  | \$59,443 |
| 3. | Rangeley Lake     | \$58,599 |

#### Most Affordable Land per Acre

#### Listings of Less Than 10 Acres

Listings of 10 Acres or More

| 1. Gardner Lake      | \$12,656 | 1. Moosehead Lake | \$13,914 |
|----------------------|----------|-------------------|----------|
| 2. Androscoggin Lake | \$19,934 |                   |          |
| 3. Moosehead Lake    | \$45,227 |                   |          |







#### Luxury Lake Real Estate in Maine

#### Where Are The Million-Dollar Listings? 2021Q2





#### Most Expensive ZIP Codes 2021Q2

# Most Affordable ZIP Codes 2021Q2





#### Who's Shopping Maine Lake Real Estate

#### How are shoppers connecting 2021Q2

#### Male/Female Visitors 2021Q2





# 69% of potential buyers come from outside

#### What Age Groups are Shopping 2021Q2



#### **Boston MA-Manchester**

is the Number 1 metro area outside of Maine searching for Maine lake property!

- · New York, NY
- · Hartford & New Haven, CT
- Milwaukee, WI
- · Providence-New Bedford,MA
- · Philadelphia, PA
- $\cdot$  Washington DC (Hagerstown MD)
- · Tampa-St. Petersburg (Sarasota), FL
- ullet Burlington VT-Plattsburgh, NY
- · Los Angeles, CA



MARYLAND

Price Breakdown by Number of Homes in the Maryland Market 2021Q2







\*\*\*\*Maryland's lake market value has increased by over \$117 million (116%) from the spring 2021 report.

#### **Largest Markets**

#### **Most Listings**

| 1. | Deep Creek Lake | \$84,654,746 | 38.5% | 1. | Deep Creek Lake | 113 | 29.5% |
|----|----------