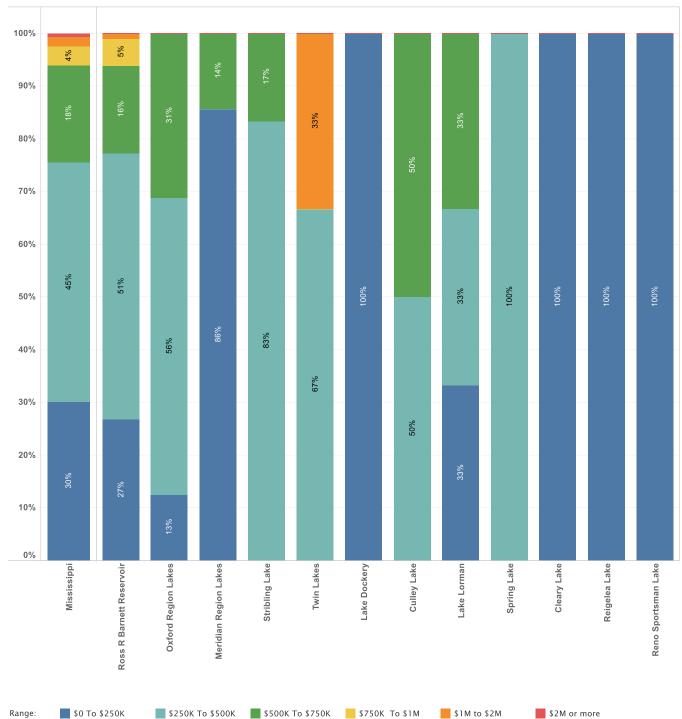

<sup>\*</sup> This includes lake real estate inventory from more than one state.

ALABAMA

Price Breakdown by Number of Homes in the Alabama Market 2021Q2

Alabama's largest markets increased by almost \$95 million (10.18%) from Spring 2021.