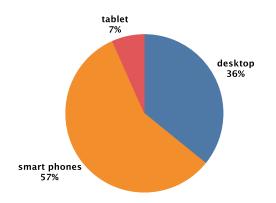

#### How are shoppers connecting 2021Q2

- Which lakes have the most homes or land for sale?
- What is the average price for a home or land on a given lake?
- How do people look for property (phones, tablets, desktops)?
- Where can I find a house in my price range?
- Where do potential out-of-state buyers come from?