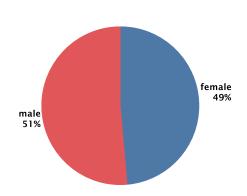

2. | Georges Lake | \$70,656  |
| 3. | Stella Lake  | \$43,537  |

#### Most Affordable Land per Acre

#### Listings of Less Than 10 Acres

Listings of 10 Acres or More

| 1. | Little Orange Lake | \$18,534 |
|----|--------------------|----------|
| 2. | Bream Lake         | \$29,475 |
| 3. | Silver Sand Lake   | \$29,769 |

2.1%

2.1%

<sup>\*\*</sup> No lake meets the criteria of 5 listings of 10 or more acres to be included in this section.







#### Luxury Lake Real Estate in Florida

Where Are The Million-Dollar Listings? 2021Q2





Total Number of \$1M+ Homes 343

#### Most Expensive ZIP Codes 2021Q2

## ZIP Codes 2021Q2 Most Affordable ZIP Codes 2021Q2







## Who's Shopping Florida Lake Real Estate

#### How are shoppers connecting 2021Q2

#### Male/Female Visitors 2021Q2





## 47% of potential buyers come from outside Florida

#### What Age Groups are Shopping 2021Q2



#### **Atlanta**

is the Number 1 metro area outside of Florida searching for Florida lake property!

#### Number 2-10 metros are:

- · New York, NY
- $\cdot$  Chicago, IL
- · Los Angeles, CA
- · Philadelphia, PA
- · Washington DC (Hagerstown MD)
- $\bullet \ \, \text{Boston MA-Manchester, NH}$
- · Denver, CO
- · Indianapolis, IN
- · Columbus, OH



#### **FLORIDA CENTRAL**

Price Breakdown by Number of Homes in the Florida Central Market 2021Q2





## Florida-Central

In Spring 2121, Lake Tarpon ranked 3<sup>rd</sup> in Largest Home Market and now ranks 1st.

#### **Largest Markets**

#### **Most Listings**

| Largest Home                  | Markets         | Most Homes Av | ailable