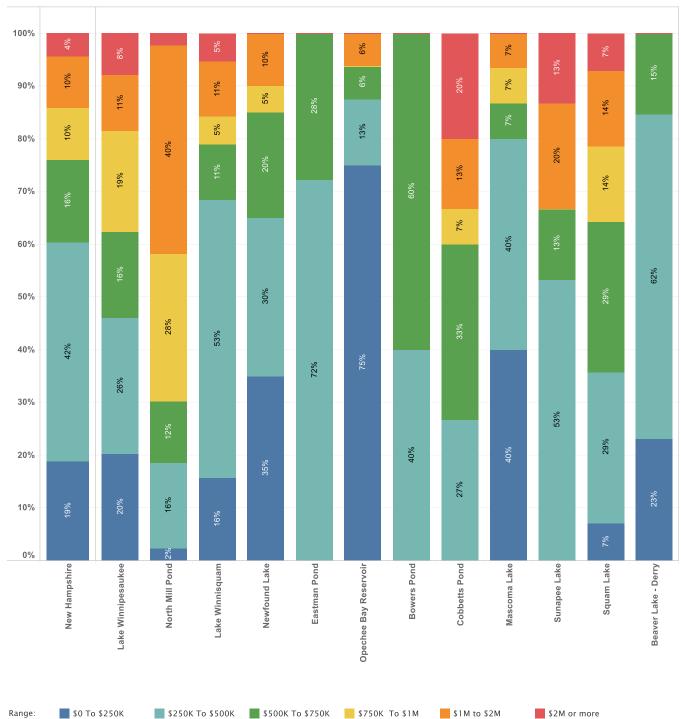

| 8  | 2.5%  |
|    |                       |     |       |     |                              |    |       |

# **Most Expensive Land Per Acre**

754 Total New Hampshire Land Listings:

# Listings of Less Than 10 Acres

Total New Hampshire Home Listings:

# Listings of 10 Acres or More

| 1. | Lake Winnipesaukee | \$204,294 | 1. Lake Winnipesaukee | \$39,590 |
|----|--------------------|-----------|-----------------------|----------|
| 2. | Sunapee Lake       | \$150.940 |                       |          |

# Most Affordable Land per Acre

# Listings of Less Than 10 Acres

# Listings of 10 Acres or More

| Newfound Lake | \$56,671 | 1. Squam Lake    | \$5,875  |
|---------------|----------|------------------|----------|
| 2. Gould Pond | \$97.243 | 2. Newfound Lake | \$12,601 |

325







# Luxury Lake Real Estate in New Hampshire

# Where Are The Million-Dollar Listings? 2021Q2





of \$1M+ Homes in New Hampshire are on Lake Winnipesaukee

Total Number of \$1M+ Homes 106

### Most Expensive ZIP Codes 2021Q2

### Most Affordable ZIP Codes 202102





# Who's Shopping New Hampshire Lake Real Estate

# How are shoppers connecting 2021Q2

### Male/Female Visitors 2021Q2





# 76% of potential buyers come from outside New Hampshire

# What Age Groups are Shopping 2021Q2



# New York,

is the Number 1 metro area outside of New Hampshire searching for New Hampshire lake property!

### Number 2-10 metros are:

- · Hartford & New Haven, CT
- · Providence-New Bedford,MA
- · Burlington VT-Plattsburgh, NY
- · Portland-Auburn, ME
- · Springfield-Holyoke, MA
- · Philadelphia, PA