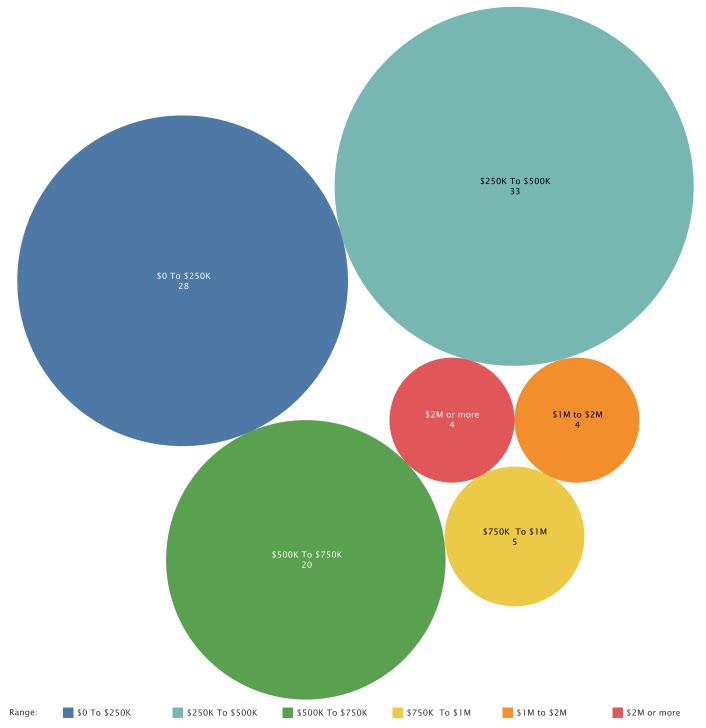

#### Where Are The Million-Dollar Listings? 2021Q2

Total Number of \$1M+ Homes 33