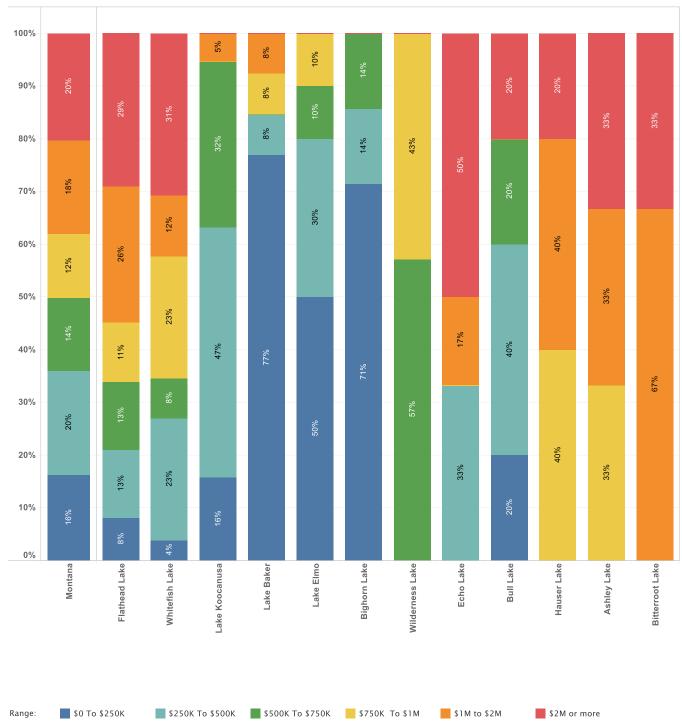

<sup>\*</sup> This includes lake real estate inventory from more than one state.

ALABAMA

Price Breakdown by Number of Homes in the Alabama Market 2021Q2

Alabama's largest markets increased by almost \$95 million (10.18%) from Spring 2021.