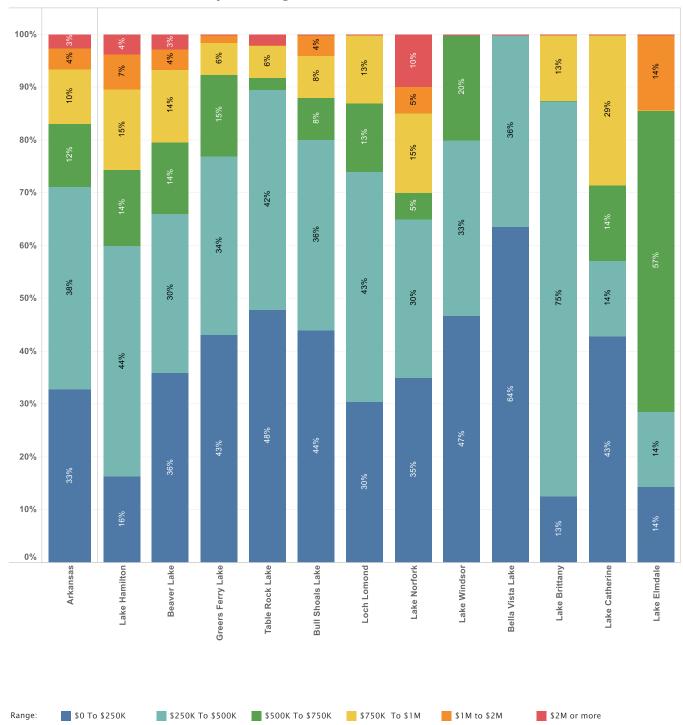

ARKANSAS

Price Breakdown by Number of Homes in the Arkansas Market 2021Q2

# Arkansas

Arkansas' total markets increased by 10.96% resulting in a \$61.5 million in growth from spring 2021.

#### **Largest Markets**

| 1. | Table Rock Lake*  | \$258,122,627 | 41.5% | 6.  | Lake Norfork   | \$17,928,089 | 2.9% |
|----|-------------------|---------------|-------|-----|----------------|--------------|------|
| 2. | Lake Hamilton     | \$97,596,006  | 15.7% | 7.  | Loch Lomond    | \$10,958,913 | 1.8% |
| 3. | Beaver Lake       | \$92,048,063  | 14.8% | 8.  | Lake Catherine | \$7,543,700  | 1.2% |
| 4. | Greers Ferry Lake | \$48,625,074  | 7.8%  | 9.  | Hurricane Lake | \$6,652,899  | 1.1% |
| 5. | Bull Shoals Lake* | \$24,896,840  | 4.0%  | 10. | Lake Elmdale   | \$6,228,950  | 1.0% |

Total Arkansas Market:

**Largest Land Markets** 

\$622,205,572

#### Largest Home Markets

#### 1. Table Rock Lake\* \$178,161,848 43.5% 1. Table Rock Lake\* \$79,960,779 37.5% 15.2% 2. Beaver Lake \$62,331,349 2. Lake Hamilton \$39,754,590 18.7% \$52,293,473 12.8% 3. Lake Hamilton 3. Beaver Lake \$35,264,657 \$22,102,880 5.4% 4. Greers Ferry Lake 4. Greers Ferry Lake \$26,522,194 12.5% \$17,940,411 4.4% 5. Bull Shoals Lake\* 5. Bull Shoals Lake\* \$6,956,429 3.3% 6. Lake Norfork \$12,094,990 3.0% 6. Lake Norfork \$5,833,099 2.7% \$9,323,013 2.3% 7. Lake Catherine 7. Loch Lomond \$4.114.500 1.9% 8. Lake Windsor \$4,731,400 1.2% 8. Hurricane Lake \$2,847,299 1.3% \$4,628,950 1.1% 9. Loch Lomond 9. Lake Elmdale \$1,635,900 0.8% 10. Lake Fayetteville \$4,182,730 1.0% 10. Lake Elmdale \$1,600,000

Total Arkansas Home Market: \$409,239,991 Total Arkansas Land Market: \$212,965,581

> Hurricane Lake's land markets increased by over 74.37% from Spring 2021.

#### **Most Expensive Homes**

| 1. | Lake Norfork  | \$652,694 |
|----|---------------|-----------|
| 2. | Lake Hamilton | \$598,379 |
| 3. | Beaver Lake   | \$507,704 |
| 4. | Loch Lomond   | \$405,348 |

#### **Most Affordable Homes**

| 1. | Bella Vista Lake  | \$242,264 |
|----|-------------------|-----------|
| 2. | Lake Windsor      | \$315,427 |
| 3. | Table Rock Lake   | \$352,896 |
| 4. | Greers Ferry Lake | \$358,516 |
| 5. | Bull Shoals Lake  | \$370,932 |