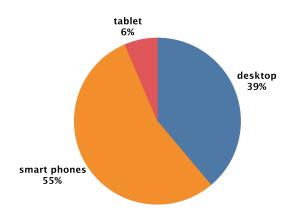

|
| 7.  | Clarks Hill Lake        | \$44,534 |    |                  |          |
| 8.  | Nottely Lake            | \$45,286 |    |                  |          |
| 9.  | Lake Sinclair           | \$48,500 |    |                  |          |
| 10. | Lake Rabun              | \$48,954 |    |                  |          |

<sup>\*</sup> This includes lake real estate inventory from more than one state.





LAKEHOMES.COM

## Luxury Lake Real Estate in Georgia

#### Where Are The Million-Dollar Listings? 2021Q2





of \$1M+ Homes in Georgia are on Lake Lanier

Total Number of \$1M+ Homes 187

#### Most Expensive ZIP Codes 2021Q2

#### Most Affordable ZIP Codes 2021Q2





## Who's Shopping Georgia Lake Real Estate

#### How are shoppers connecting 2021Q2

#### Male/Female Visitors 2021Q2





## 42% of potential buyers come from outside Georgia

#### What Age Groups are Shopping 2021Q2



### Greenville-Spartanburg-Asheville-Ander

is the Number 1 metro area outside of Georgia searching for Georgia lake property!

#### Number 2-10 metros are:

- · New York, NY
- · Tampa-St. Petersburg (Sarasota), FL
- · Orlando-Daytona Beach-Melbourne, FL
- · Charlotte, NC
- · Washington DC (Hagerstown MD)
- · Miami-Ft. Lauderdale, FL
- ullet Birmingham (Ann and Tusc), AL
- · Chicago, IL
- · Los Angeles, CA



IDAHO

Price Breakdown by Number of Homes in the Idaho Market 2021Q2





The Total Idaho Market grew from \$386 million in spring 2021 to \$595 million in summer 2021, resulting in 54% increase.

## **Largest Markets**

## **Most Listings**

| 1. P | end Oreille Lake   | \$261,510,21