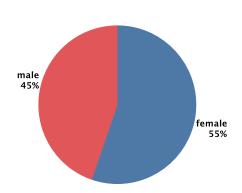

ce**

| 1. | Candlewood Lake         | \$889,057 |
|----|-------------------------|-----------|
| 2. | Woodridge Lake - Goshen | \$826,017 |
| 3. | Lake Zoar               | \$640,064 |
| 4. | Highland Lake           | \$468,245 |
| 5. | Pocotopaug Lake         | \$386,625 |

#### **Average Land Price Per Acre**

#### Listings of Less Than 10 Acres

Listings of 10 Acres or More

1. Fall Mountain Lake 2. Woodridge Lake - Goshen \$170,927







#### Luxury Lake Real Estate in Connecticut







of \$1M+ Homes in Connecticut are on Candlewood Lake

Total Number of \$1M+ Homes

42

#### Most Expensive ZIP Codes 2021Q2



#### Most Affordable ZIP Codes 202102





#### **Who's Shopping Connecticut Lake Real Estate**

#### How are shoppers connecting 2021Q2

#### Male/Female Visitors 2021Q2





# 51% of potential buyers come from outside Connecticut

#### New York,

is the Number 1 metro area outside of Connecticut searching for Connecticut lake property!

#### What Age Groups are Shopping 2021Q2



#### Number 2-10 metros are:

- · Boston MA-Manchester, NH
- $\bullet \ \mathsf{Springfield}\text{-}\mathsf{Holyoke}, \ \mathsf{MA}$
- · Providence-New Bedford,MA
- · Philadelphia, PA
- · Albany-Schenectady-Troy, NY
- Washington DC (Hagerstown MD)
- · Tampa-St. Petersburg (Sarasota), FL
- · Los Angeles, CA
- · Orlando-Daytona Beach-Melbourne, FL



FLORIDA

Price Breakdown by Number of Homes in the Florida Market 2021Q2







Lake Down's market size grew by \$33.3 million (66.21%) while Butler Chain Of Lakes increased by \$22.2 million (32%) from spring 2021

#### **Largest Markets