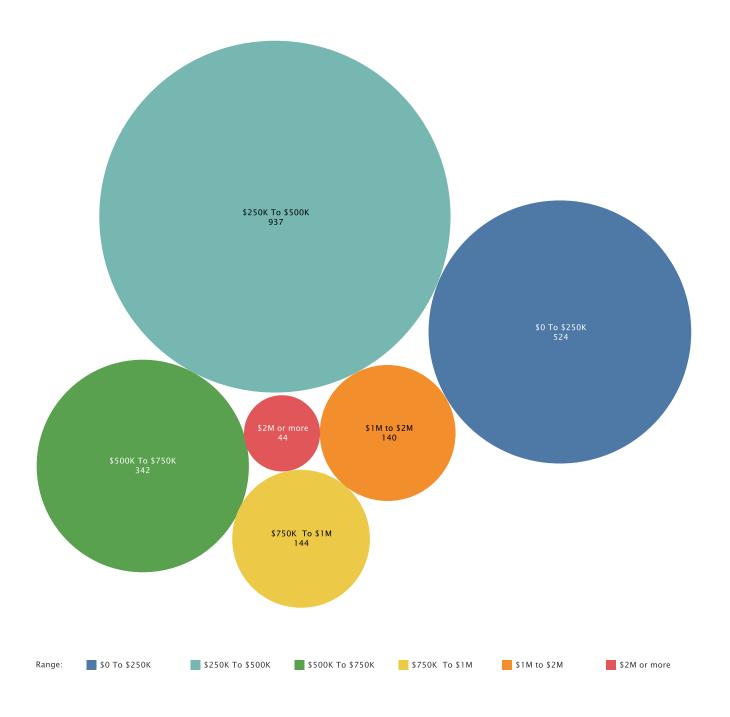

#### Where Are The Million-Dollar Listings? 2021Q2





Total Number of \$1M+ Homes 97



#### Most Affordable ZIP Codes 2021Q2



## Who's Shopping South Carolina Lake Real Estate

#### How are shoppers connecting 2021Q2

#### Male/Female Visitors 2021Q2





## 73% of potential buyers come from outside South Carolina

#### What Age Groups are Shopping 2021Q2



#### **Charlotte**

is the Number 1 metro area outside of South Carolina searching for South Carolina lake property!

- $\cdot \ Green ville-Spart anburg-A she ville-Anderson$
- · Atlanta, GA
- ullet Raleigh-Durham (Fayetteville), NC
- New York, NY
- · Washington DC (Hagerstown MD)
- · Chicago, IL
- · Philadelphia, PA
- · Augusta, GA
- · Savannah, GA



TENNESSEE

Price Breakdown by Number of Homes in the Tennessee Market 2021Q2





## Tennessee

Old Hickory Lake has increased its market size by \$46.4 million (15%) from the spring 2020 report.

**Largest Land Markets** 

## **Largest Markets**

| 1. | Old Hickory Lake  | \$358,000,314 | 21.1% | 6.  | J. Percy Priest Lake | \$91,910,624 | 5.4% |
|----|-------------------|---------------|-------|-----|----------------------|--------------|------|
| 2. | Fort Loudoun Lake | \$185,100,571 | 10.9% | 7.  | Chickamauga Lake     | \$80,712,846 | 4.8% |
| 3. | Watts Bar Lake    | \$109,699,759 | 6.5%  | 8.  | Tims Ford Lake       | \$71,565,254 | 4.2% |
| 4. | Tellico Lake      | \$94,119,039  | 5.5%  | 9.  | Douglas Lake         | \$69,167,219 | 4.1% |
| 5. | Nickajack Lake    | \$91,961,374  | 5.4%  | 10. | Norris Lake          | \$66,088,250 | 3.9% |

#### Total Tennes