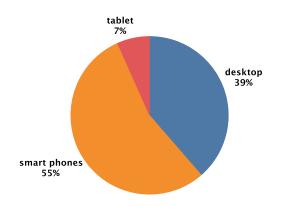

| \$39,799 | 3. Oneida Lake                | \$3,716 |
| 4. | Lake Ontario - Watertown Area | \$42,422 | 4. Lake George                | \$4,292 |
| 5. | Oneida Lake                   | \$54,676 |                               |         |
| 6. | Seneca Lake                   | \$56,429 |                               |         |

<sup>\*</sup> This includes lake real estate inventory from more than one state.







# Luxury Lake Real Estate in New York

# Where Are The Million-Dollar Listings? 2021Q2





of \$1M+ Homes in New York are on Lake George

Total Number of \$1M+ Homes 113

### Most Expensive ZIP Codes 2021Q2

### Most Affordable ZIP Codes 202102





# Who's Shopping New York Lake Real Estate

# How are shoppers connecting 2021Q2

### Male/Female Visitors 2021Q2





# 37% of potential buyers come from outside New York

# What Age Groups are Shopping 2021Q2



# Philadelphia

is the Number 1 metro area outside of New York searching for New York lake property!

### Number 2-10 metros are:

- · Boston MA-Manchester, NH
- · Washington DC (Hagerstown MD)
- · Hartford & New Haven, CT
- · Wilkes Barre-Scranton, PA
- · Tampa-St. Petersburg (Sarasota), FL
- · Pittsburgh, PA
- ullet Cleveland-Akron (Canton), OH
- · Orlando-Daytona Beach-Melbourne, FL
- · Columbus, OH



# **NORTH CAROLINA**

Price Breakdown by Number of Homes in the North Carolina Market 2021Q2





# North Carolina Lake Norman has increased its market share by 2.7%.

**Largest Land Markets** 

# **Largest Markets**

| 1. | Lake Norman  | \$954,162,753 | 31.6% | 6.  | Falls Lake     | \$74,