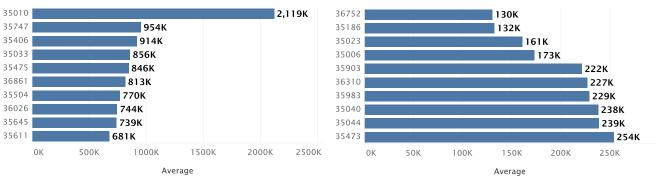

# **Most Listings**

| 1.       | Lewis Smith Lake              | 643 | 17.8%                | 6.   | Neely Henry Lake             | 181 | 5.0%     |
|----------|-------------------------------|-----|----------------------|------|------------------------------|-----|----------|
| 2.       | Lake Guntersville             | 347 | 9.6%                 | 7.   | Weiss Lake                   | 176 | 4.9%     |
| 3.       | Lake Martin                   | 326 | 9.0%                 | 8.   | Lake Tuscaloosa              | 154 | 4.3%     |
| 4.       | Lake Wedowee                  | 260 | 7.2%                 | 9.   | Lay Lake                     | 134 | 3.7%     |
| 5.       | Logan Martin Lake             | 241 | 6.7%                 | 10.  | Lake Eufaula*                | 118 | 3.3%     |
|          |                               |     |                      | T    | otal Alabama Listings:       |     | 3,610    |
|          | Most Homes Available          |     |                      |      | <b>Most Land Available</b>   |     |          |
| 1.       | Lake Martin                   | 208 | 17.0%                | 1.   | Lewis Smith Lake             | 512 | 21.5%    |
| 2.       | Lewis Smith Lake              | 131 | 10.7%                | 2.   | Lake Guntersville            | 264 | 11.1%    |
| 3.       | Logan Martin Lake             | 105 | 8.6%                 | 3.   | Lake Wedowee                 | 222 | 9.3%     |
| 4.       | Lake Guntersville             | 83  | 6.8%                 | 4.   | Logan Martin Lake            | 136 | 5.7%     |
| 5.       | Neely Henry Lake              | 54  | 4.4%                 | 5.   | Lake Tuscaloosa              | 129 | 5.4%     |
| 6.       | Lay Lake                      | 52  | 4.3%                 | 6.   | Neely Henry Lake             | 127 | 5.3%     |
| 7.       | Weiss Lake                    | 49  | 4.0%                 | 6.   | Weiss Lake                   | 127 | 5.3%     |
| 8.       | West Point Lake*              | 42  | 3.4%                 | 8.   | Lake Martin                  | 118 | 4.9%     |
| 9.       | Jordan Lake                   | 40  | 3.3%                 | 9.   | Lay Lake                     | 82  | 3.4%     |
| 9.       | Lake Eufaula*                 | 40  | 3.3%                 | 10.  | Lake Eufaula*                | 78  | 3.3%     |
| т        | otal Alabama Home Listings:   |     | 1,223                | -    | Total Alabama Land Listings: |     | 2,386    |
|          | Most                          | Exp | ensiv                | e La | and Per Acre                 |     |          |
|          | Listings of Less Than 10 Acre | _   |                      |      | Listings of 10 Acres or More |     |          |
| 1        | Lake Cameron                  |     | 233,040              | 1    | Lake Guntersville            |     | \$23,199 |
|          | Wilson Lake                   |     | 218,695              |      | Lake Eufaula                 |     | \$15,321 |
|          | Wheeler Lake                  |     | 175,893              |      |                              |     | \$15,183 |
| 4.       | Lake Martin                   |     | 129,165              | 4.   | Wheeler Lake                 |     | \$13,024 |
|          | Lake Tuscaloosa               |     | 122,577              |      | Lake Martin                  |     | \$11,589 |
|          | Lake Mitchell                 |     | 121,180              |      |                              |     | * ,      |
|          |                               |     | 109,836              |      |                              |     |          |
|          | Lake Guntersville             |     |                      |      |                              |     |          |
|          | Lake Eufaula                  |     | \$90,127             |      |                              |     |          |
| 8.       |                               |     | \$90,127<br>\$74,648 |      |                              |     |          |
| 8.<br>9. | Lake Eufaula                  |     |                      |      |                              |     |          |