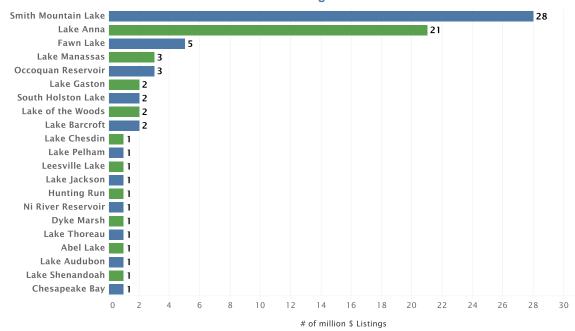

# **Most Expensive Homes**

# **Most Affordable Homes**

| Alabama:        | Greystone Lake II                | \$1,016,438 | Alabama:        | Bankhead Lake               | \$177,360 |
|-----------------|----------------------------------|-------------|-----------------|-----------------------------|-----------|
| Arkansas:       | Lake Norfork                     | \$652,694   | Arkansas:       | Bella Vista Lake            | \$242,264 |
| Connecticut:    | Candlewood Lake                  | \$889,057   | Connecticut:    | Pocotopaug Lake             | \$386,625 |
| Florida:        | Lake Butler - Orange             | \$2,829,915 | Florida:        | Lake Bryan                  | \$203,116 |
| Georgia:        | Lake Blue Ridge                  | \$1,873,995 | Georgia:        | Water's Edge                | \$251,600 |
| Idaho:          | Coeur d'Alene Lake               | \$2,662,566 | Idaho:          | Twin Lakes                  | \$637,138 |
| Illinois:       | Lake Sheree                      | \$1,506,273 | Illinois:       | Lake Mattoon                | \$27,383  |
| Indiana:        | Lake Wawasee                     | \$1,029,668 | Indiana:        | Lake Santee                 | \$139,140 |
| lowa:           | West Okoboji Lake                | \$1,055,569 | lowa:           | Sun Valley Lake             | \$374,764 |
| Kentucky:       | Kentucky Lake                    | \$628,086   | Kentucky:       | Lake Cumberland             | \$356,635 |
| Louisiana:      | Prien Lake                       | \$571,854   | Louisiana:      | Lake Bistineau              | \$183,737 |
| Maine:          | Sebago Lake                      | \$1,713,661 | Maine:          | Pushaw Lake                 | \$330,490 |
| Maryland:       | Deep Creek Lake                  | \$923,925   | Maryland:       | Druid Lake                  | \$234,831 |
| Massachusetts:  | Frog Pond                        | \$2,733,465 | Massachusetts:  | Watershops Pond             | \$231,432 |
| Michigan:       | Upper Long Lake                  | \$2,618,980 | Michigan:       | Wixom Lake                  | \$168,750 |
| Minnesota:      | Lake Minnetonka                  | \$2,244,268 | Minnesota:      | Other Lake Pepin Area Lakes | \$276,215 |
| Mississippi:    | Oxford Region Lakes              | \$419,156   | Mississippi:    | Ross R Barnett Reservoir    | \$400,982 |
| Missouri:       | Fienup Lake                      | \$864,706   | Missouri:       | Stockton Lake               | \$184,036 |
| Montana:        | Flathead Lake                    | \$2,474,990 | Montana:        | Lake Elmo                   | \$304,360 |
| Nebraska:       | Newport Landing Lake             | \$1,135,157 | Nebraska:       | Standing Bear Reservoir     | \$286,285 |
| New Hampshire:  | Sunapee Lake                     | \$1,343,127 | New Hampshire:  | Opechee Bay Reservoir       | \$263,006 |
| New York:       | Skaneateles Lake                 | \$2,337,800 | New York:       | Iroquois Lake               | \$158,182 |
| North Carolina: | Lake Toxaway                     | \$1,675,244 | North Carolina: | Oak Hollow Lake             | \$235,389 |
| North Dakota:   | Lake Sakakawea                   | \$445,191   | North Dakota:   | Lake Sakakawea              | \$445,191 |
| Oklahoma:       | Lake Texoma                      | \$716,967   | Oklahoma:       | Copan Lake                  | \$188,958 |
| Pennsylvania:   | Springton Reservoir              | \$793,280   | Pennsylvania:   | Pymatuning Lake             | \$137,561 |
| South Carolina: | Lake Keowee                      | \$1,118,415 | South Carolina: | Thurmond Lake               | \$316,669 |
| Tennessee:      | Fort Loudoun Lake                | \$945,799   | Tennessee:      | Lake Catherine              | \$230,924 |
| Texas:          | Lake Woodlands                   | \$2,514,950 | Texas:          | Country Club Lake           | \$190,430 |
| Vermont:        | Lake Champlain - Burlington Area | \$726,819   | Vermont:        | Lake Memphremagog           | \$339,100 |
| Virginia:       | Fawn Lake                        | \$1,007,510 | Virginia:       | Dyke Marsh                  | \$291,570 |
| Washington:     | Lake Washington                  | \$2,513,475 | Washington:     | Lost Lake - Olympia         | \$143,508 |
| Wisconsin:      | Pewaukee Lake                    | \$1,721,870 | Wisconsin:      | Dells Pond - Eau Claire     | \$162,409 |
|                 |                                  |             |                 |                             |           |