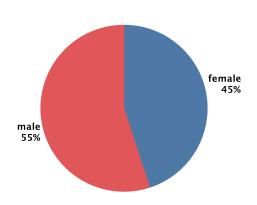

| \$611,430 | 1. Coeur d'Alene Lake | \$57,927 |
|-----------------------|-----------|-----------------------|----------|
| 2. Coeur d'Alene Lake | \$292,404 | 2. Pend Oreille Lake  | \$33,584 |
| 3. Pend Oreille Lake  | \$261,218 |                       |          |
| 4. Payette Lake       | \$188,345 |                       |          |

1

#### Price Breakdown by Percentage of Homes in the Idaho Market 2021Q2



## Luxury Lake Real Estate in Idaho

#### Where Are The Million-Dollar Listings? 2021Q2





of \$1M+ Homes in Idaho are on Pend Oreille Lake Total Number of \$1M+ Homes 105

#### Most Expensive ZIP Codes 2021Q2

#### Most Affordable ZIP Codes 2021Q2





## Who's Shopping Idaho Lake Real Estate

#### How are shoppers connecting 2021Q2

#### Male/Female Visitors 202102





88% of potential buyers come from outside

#### What Age Groups are Shopping 2021Q2



#### Seattle-Tacoma

is the Number 1 metro area outside of Idaho searching for Idaho lake property!

#### Number 2-10 metros are:

- · Spokane, WA
- · Los Angeles, CA
- Phoenix, AZ
- · San Francisco-Oakland-San Jose, CA
- $\bullet \ \, \text{Portland, OR}$
- Salt Lake City, UT
- · Denver, CO
- · Sacramento-Stockton-Modesto, CA
- · San Diego, CA



#### **ILLINOIS**









The Illinois total market increased to 2.34 billion from 2.04 billion in the spring 2021 report, a growth of 15.35%

### **Largest Markets**

#### **Most Listings**

| 1. | Lake Michigan | \$1,700,951,226 | 72.8% | 1. Lake Michigan | 2,299 | 55.4% |
|----|---------------|-----------------|-------|------------------|-------|-------|