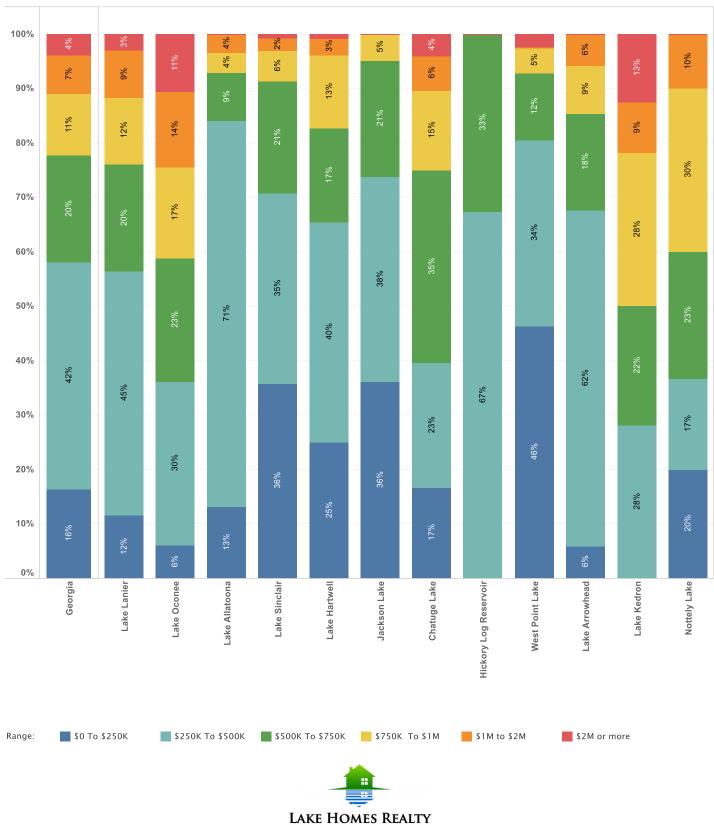

<sup>\*</sup> This includes lake real estate inventory from more than one state.

ALABAMA

Price Breakdown by Number of Homes in the Alabama Market 2021Q2

Alabama's largest markets increased by almost \$95 million (10.18%) from Spring 2021.