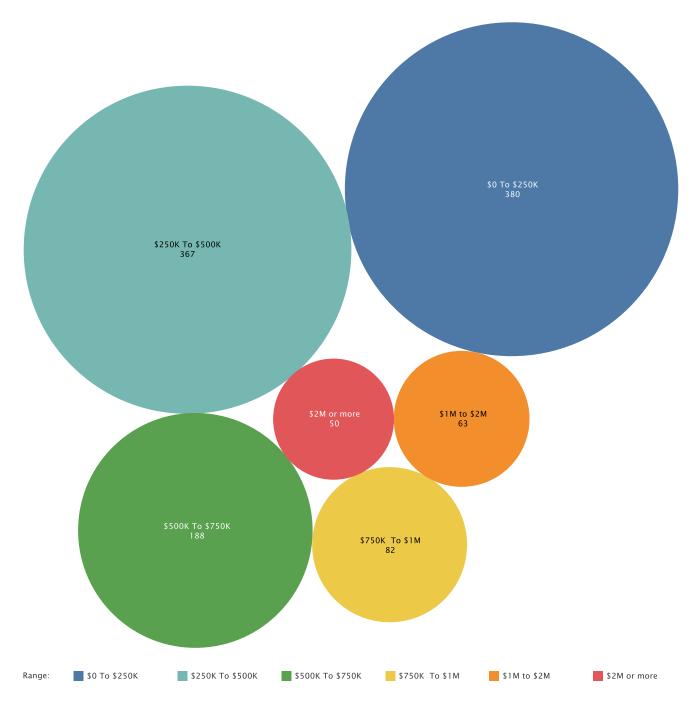

f \$1M+ Homes 106

### Most Expensive ZIP Codes 2021Q2

### Most Affordable ZIP Codes 202102





# Who's Shopping New Hampshire Lake Real Estate

# How are shoppers connecting 2021Q2

### Male/Female Visitors 2021Q2





# 76% of potential buyers come from outside New Hampshire

# What Age Groups are Shopping 2021Q2



# New York,

is the Number 1 metro area outside of New Hampshire searching for New Hampshire lake property!

### Number 2-10 metros are:

- · Hartford & New Haven, CT
- · Providence-New Bedford,MA
- · Burlington VT-Plattsburgh, NY
- · Portland-Auburn, ME
- · Springfield-Holyoke, MA
- · Philadelphia, PA
- Washington DC (Hagerstown MD)
- · Tampa-St. Petersburg (Sarasota), FL
- Ft. Myers-Naples, FL



NEW YORK

Price Breakdown by Number of Homes in the New York Market 2021Q2





# New York

New York's total home market has grown 16% or \$113.3 million from the spring 2021 report.

**Largest Land Markets** 

# **Largest Markets**

| 1. | Lake Champlain*  | \$177,343,113 | 18.4% | 6.  | Saratoga Lake | \$52,035,553 | 5.5% |
|----|------------------|---------------|-------|-----|---------------|--------------|------|
| 2. | Lake George      | \$119,750,385 | 12.5% | 7.  | Lake Ontario  | \$48,787,067 | 5.1% |
| 3. | Skaneateles Lake | \$92,204,500  | 9.7%  | 8.  | Cayuga Lake   | \$39,485,032 | 4.1% |
| 4. | Lake Placid      | \$55,318,893  | 5.8%  | 9.  | Keuka Lake    | \$36,456,500 | 3.8% |
| 5. | Canandaigua Lake | \$54,697,500  | 5.7%  | 10. | Oneida Lake   | \$29,395,149 | 3.1% |

### Total New York Market:

### \$964,835,346

# **Largest Home Markets**

|