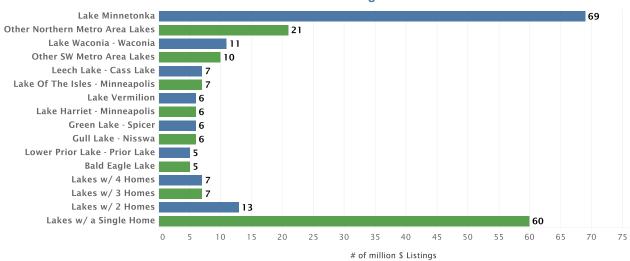

### **Most Listings**

| Alabama:        | Lake Martin              | \$195,999,919   | Alabama:        | Lewis Smith Lake                | 643   |
|-----------------|--------------------------|-----------------|-----------------|---------------------------------|-------|
| Arkansas:       | Table Rock Lake*         | \$258,122,627   | Arkansas:       | Table Rock Lake*                | 1,243 |
| Connecticut:    | Candlewood Lake          | \$51,483,799    | Connecticut:    | Candlewood Lake                 | 61    |
| Florida:        | Lake Down                | \$92,107,750    | Florida:        | Lake Tarpon                     | 168   |
| Georgia:        | Lake Lanier              | \$511,862,847   | Georgia:        | Lake Lanier                     | 849   |
| Idaho:          | Pend Oreille Lake        | \$261,510,217   | Idaho:          | Pend Oreille Lake               | 187   |
| Illinois:       | Lake Michigan            | \$1,700,951,226 | Illinois:       | Lake Michigan                   | 2,299 |
| Indiana:        | Lake Wawasee             | \$26,328,620    | Indiana:        | Geist Reservoir                 | 41    |
| lowa:           | West Okoboji Lake        | \$17,338,100    | lowa:           | Clear Lake                      | 24    |
| Kentucky:       | Kentucky Lake*           | \$62,943,936    | Kentucky:       | Kentucky Lake*                  | 336   |
| Louisiana:      | Lake Pontchartrain       | \$92,117,800    | Louisiana:      | Lake Pontchartrain              | 190   |
| Maine:          | Sebago Lake              | \$59,803,600    | Maine:          | Moosehead Lake                  | 51    |
| Maryland:       | Deep Creek Lake          | \$84,654,746    | Maryland:       | Deep Creek Lake                 | 113   |
| Massachusetts:  | Frog Pond                | \$309,020,949   | Massachusetts:  | Frog Pond                       | 116   |
| Michigan:       | Lake Michigan            | \$919,347,111   | Michigan:       | Lake Michigan                   | 1,244 |
| Minnesota:      | Lake Minnetonka          | \$259,531,249   | Minnesota:      | Other Northern Metro Area Lakes | 151   |
| Mississippi:    | Ross R Barnett Reservoir | \$47,600,500    | Mississippi:    | Ross R Barnett Reservoir        | 161   |
| Missouri:       | Lake Of The Ozarks       | \$433,302,292   | Missouri:       | Table Rock Lake*                | 1,243 |
| Montana:        | Flathead Lake            | \$192,310,200   | Montana:        | Flathead Lake                   | 113   |
| Nebraska:       | Newport Landing Lake     | \$14,826,884    | Nebraska:       | Beaver Lake                     | 67    |
| New Hampshire:  | Lake Winnipesaukee       | \$224,770,189   | New Hampshire:  | Lake Winnipesaukee              | 268   |
| New York:       | Lake Champlain*          | \$177,343,113   | New York:       | Lake Champlain*                 | 346   |
| North Carolina: | Lake Norman              | \$954,162,753   | North Carolina: | Lake Norman                     | 1,637 |
| North Dakota:   | Lake Sakakawea           | \$5,691,000     | North Dakota:   | Lake Tschida                    | 34    |
| Oklahoma:       | Grand Lake               | \$113,372,495   | Oklahoma:       | Lake Texoma*                    | 415   |
| Pennsylvania:   | Lake Wallenpaupack       | \$55,905,332    | Pennsylvania:   | Lake Wallenpaupack              | 172   |
| South Carolina: | Lake Wylie*              | \$571,644,652   | South Carolina: | Lake Wylie*                     | 1,206 |
| Tennessee:      | Old Hickory Lake         | \$358,000,314   | Tennessee:      | Old Hickory Lake                | 706   |
| Texas:          | Lake Travis              | \$438,148,617   | Texas:          | Lewisville Lake                 | 491   |
| Vermont:        | Lake Champlain*          | \$177,343,113   | Vermont:        | Lake Champlain*                 | 346   |
| Virginia:       | Smith Mountain Lake      | \$239,011,863   | Virginia:       | Smith Mountain Lake             | 683   |
| Washington:     | Puget Sound              | \$1,110,099,490 | Washington:     | Puget Sound                     | 1,273 |
| Wisconsin:      | Geneva Lake              | \$77,002,000    | Wisconsin:      | Prairie Lake - Prairie Lake     | 88    |