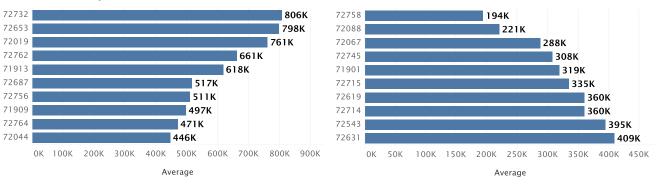

<sup>\*</sup> This includes lake real estate inventory from more than one state.

ALABAMA

Price Breakdown by Number of Homes in the Alabama Market 2021Q2

Alabama's largest markets increased by almost \$95 million (10.18%) from Spring 2021.

#### **Largest Markets**

| 1. | Lake Martin       | \$195,999,919 | 19.2% | 6.  | Lake Tuscaloosa   | \$40,671,304 | 4.0% |
|----|-------------------|---------------|-------|-----|-------------------|--------------|------|
| 2. | Lewis Smith Lake  | \$151,120,149 | 14.8% | 7.  | Wilson Lake       | \$37,595,000 | 3.7% |
| 3. | Lake Guntersville | \$96,036,688  | 9.4%  | 8.  | Greystone Lake II | \$35,023,900 | 3.4% |
| 4. | Lake Wedowee      | \$60,703,674  | 5.9%  | 9.  | Neely Henry Lake  | \$29,643,837 | 2.9% |
| 5. | Logan Martin Lake | \$52,505,901  | 5.1%  | 10. | Lay Lake          | \$26,644,500 | 2.6% |

Total Alabama Market: \$1,020,878,257