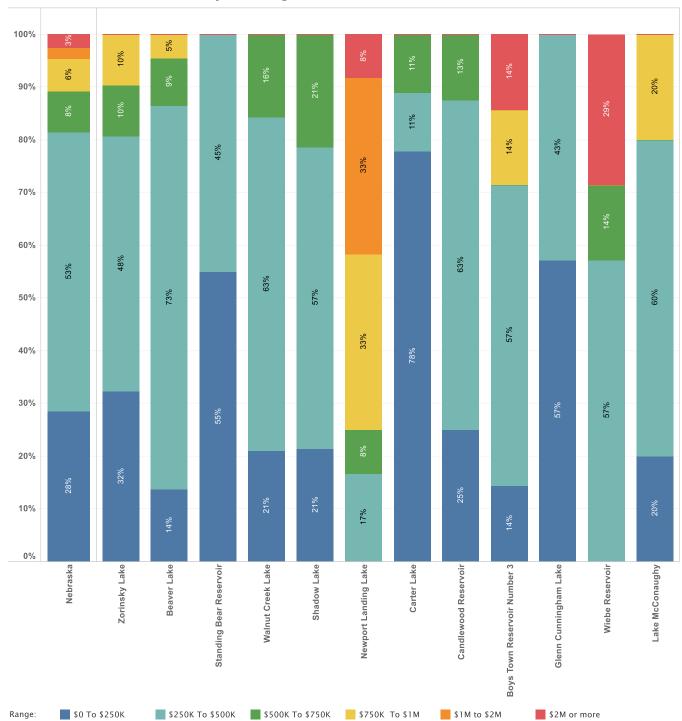

|             |       |                                        |    |       |

\$9,907,765

Total Nebraska Land Market:

Total Nebraska Land Listings:

# **Average Home Price**

| 1. | Newport Landing Lake | \$1,135,157 |
|----|----------------------|-------------|
| 2. | Shadow Lake          | \$416,132   |
| 3. | Zorinsky Lake        | \$375,747   |
| 4. | Walnut Creek Lake    | \$367,470   |
| 5. | Beaver Lake          | \$365.932   |

# **Average Land Price Per Acre**

Listings of Less Than 10 Acres

Listings of 10 Acres or More

**;** 

105

<sup>\*\*</sup> No lake meets the criteria of 5 listings of 10 or more acres to be included in this section.

<sup>\*\*\*</sup> No lake meets the criteria of 10 listings of less than 10 acres to be included in this section.







# Luxury Lake Real Estate in Nebraska

# Where Are The Million-Dollar Listings? 2021Q2





### Most Expensive ZIP Codes 2021Q2

### Most Affordable ZIP Codes 202102



# **NEW HAMPSHIRE**

Price Breakdown by Number of Homes in the New Hampshire Market 2021Q2





# New Hampshire

Despite ranking first in all other market categories, Lake Winnipesaukee ranks 7th in Most Expensive Homes.

**Largest Land Markets** 

# **Largest Markets**

| 1. | Lake Winnipesaukee | \$224,770,189 | 32.4% | 6.  | Squam Lake               | \$19,290,700 | 2.8%  |
|----|--------------------|---------------|-------|-----|--------------------------|--------------|-------|
| 2. | North Mill Pond    | \$52,419,797  | 7.5%  | 7.  | Cobbetts Pond            | \$16,279,300 | 2.7%  |
| 3. | Little River Swamp | \$3