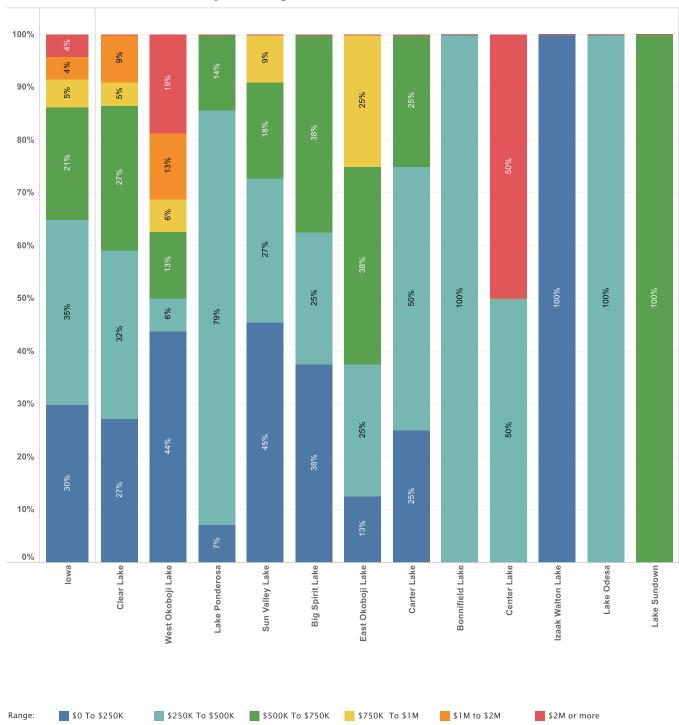

<sup>\*</sup> This includes lake real estate inventory from more than one state.

ALABAMA

Price Breakdown by Number of Homes in the Alabama Market 2021Q2

Alabama's largest markets increased by almost \$95 million (10.18%) from Spring 2021.