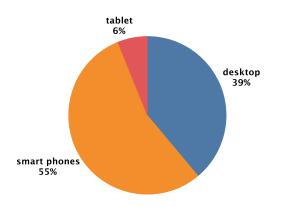

Walker Lake           | \$23,460 |                     |        |
| 8.  | Indian Mountain Lakes | \$23,516 |                     |        |
| 9.  | Holiday Pocono        | \$24,874 |                     |        |
| 10. | Crystal Lake          | \$25,029 |                     |        |

<sup>\*\*</sup> No lake meets the criteria of 5 listings of 10 or more acres to be included in this section.







## Luxury Lake Real Estate in Pennsylvania

#### Where Are The Million-Dollar Listings? 2021Q2





of \$1M+ Homes in Pennsylvania are on Lake Wallenpaupack Total Number of \$1M+ Homes 23

#### Most Expensive ZIP Codes 2021Q2

#### Most Affordable ZIP Codes 2021Q2





## Who's Shopping Pennsylvania Lake Real Estate

#### How are shoppers connecting 2021Q2

#### Male/Female Visitors 2021Q2





## 55% of potential buyers come from outside Pennsylvania

#### What Age Groups are Shopping 2021Q2



#### New York,

is the Number 1 metro area outside of Pennsylvania searching for Pennsylvania lake property!

- · Washington DC (Hagerstown MD)
- · Baltimore, MD
- ullet Cleveland-Akron (Canton), OH
- · Binghamton, NY
- · Columbus, OH
- ullet Hartford & New Haven, CT
- $\bullet \ Albany\text{-}Schenectady\text{-}Troy, \, NY$
- $oldsymbol{\cdot}$  Boston MA-Manchester, NH
- · Orlando-Daytona Beach-Melbourne, FL



**SOUTH CAROLINA** 

Price Breakdown by Number of Homes in the South Carolina Market 2021Q2





## South Carolina

Lake Wylie has increased its market size to \$571.6 million from \$471.2 million in the spring 2021 report.

**Largest Land Markets** 

## **Largest Markets**