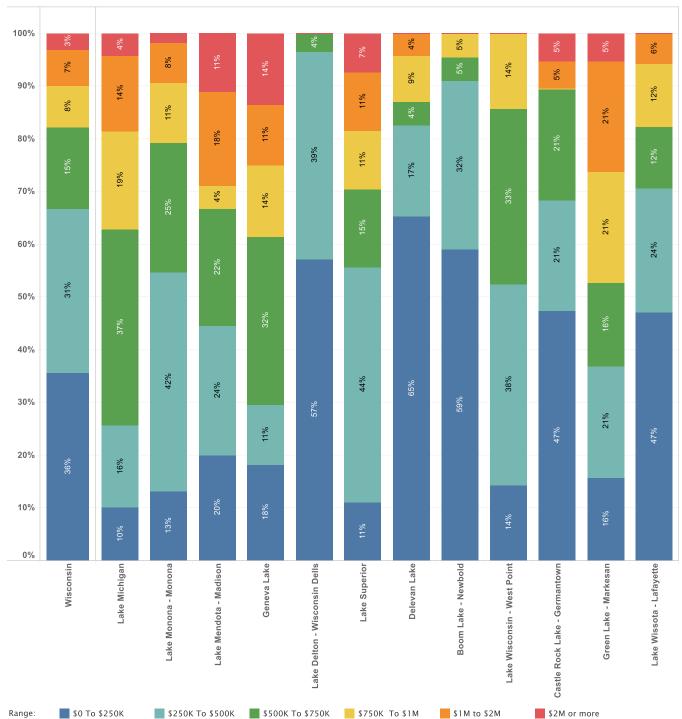

<sup>\*</sup> This includes lake real estate inventory from more than one state.

ALABAMA

Price Breakdown by Number of Homes in the Alabama Market 2021Q2

Alabama's largest markets increased by almost \$95 million (10.18%) from Spring 2021.