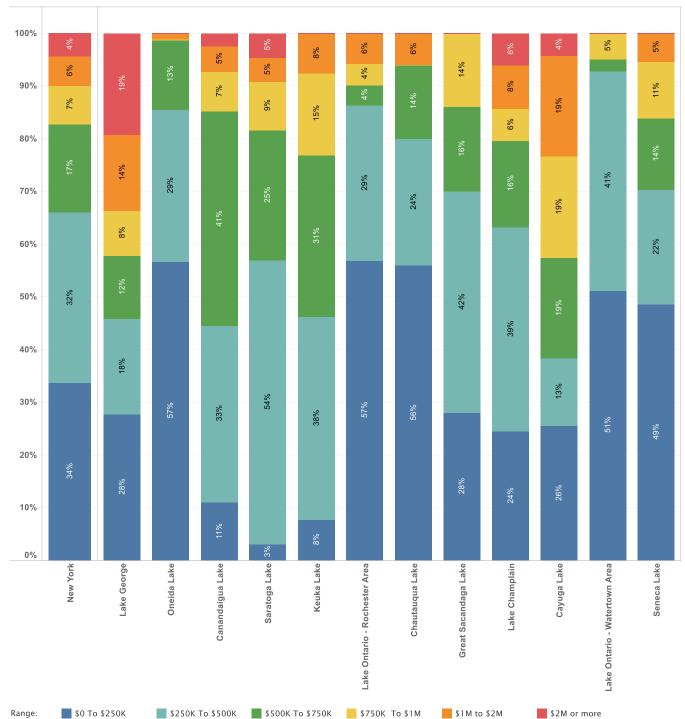

cre

# Listings of Less Than 10 Acres

# Listings of 10 Acres or More

| 1. | Keuka Lake                    | \$32,489 | Lake Ontario - Watertown Area | \$1,865 |
|----|-------------------------------|----------|-------------------------------|---------|
| 2. | Great Sacandaga Lake          | \$37,180 | 2. Great Sacandaga Lake       | \$2,308 |
| 3. | Schroon Lake                  | \$39,799 | 3. Oneida Lake                | \$3,716 |
| 4. | Lake Ontario - Watertown Area | \$42,422 | 4. Lake George                | \$4,292 |
| 5. | Oneida Lake                   | \$54,676 |                               |         |
| 6. | Seneca Lake                   | \$56,429 |                               |         |

<sup>\*</sup> This includes lake real estate inventory from more than one state.







# Luxury Lake Real Estate in New York

# Where Are The Million-Dollar Listings? 2021Q2





of \$1M+ Homes in New York are on Lake George

Total Number of \$1M+ Homes 113

### Most Expensive ZIP Codes 2021Q2

### Most Affordable ZIP Codes 202102





# Who's Shopping New York Lake Real Estate

# How are shoppers connecting 2021Q2

### Male/Female Visitors 2021Q2





# 37% of potential buyers come from outside New York

# What Age Groups are Shopping 2021Q2



# Philadelphia

is the Number 1 metro area outside of New York searching for New York lake property!

### Number 2-10 metros are:

- · Boston MA-Manchester, NH
- · Washington DC (Hagerstown MD)
- · Hartford & New Haven, CT
- · Wilkes Barre-Scranton, PA
- · Tampa-St. Petersburg (Sarasota), FL
- · Pittsburgh, PA
- ullet Cleveland-A