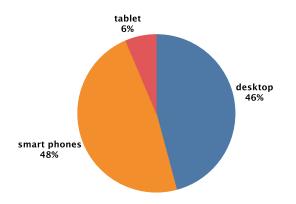

#### **Average Land Price Per Acre**

#### Listings of Less Than 10 Acres

#### Listings of 10 Acres or More

| 1. | Lake Champlain - Swanton Area    | \$124,961 | 1. Lake Champlain - Grand Isle Area | \$10,371 |
|----|----------------------------------|-----------|-------------------------------------|----------|
| 2  | Lake Champlain - Crand Isle Area | \$61.032  |                                     |          |

552

<sup>\*</sup> This includes lake real estate inventory from more than one state.







# Luxury Lake Real Estate in Vermont

### Where Are The Million-Dollar Listings? 2021Q2





Total Number of \$1M+ Homes 17

#### Most Expensive ZIP Codes 2021Q2





# Who's Shopping Vermont Lake Real Estate

#### How are shoppers connecting 2021Q2

#### Male/Female Visitors 2021Q2





# 80% of potential buyers come from outside Vermont

# What Age Groups are Shopping 2021Q2



#### **Boston MA-Manchester**

is the Number 1 metro area outside of Vermont searching for Vermont lake property!

#### Number 2-10 metros are:

- · New York, NY
- · Albany-Schenectady-Troy, NY
- · Hartford & New Haven, CT
- · Springfield-Holyoke, MA
- · Philadelphia, PA
- ullet Washington DC (Hagerstown MD)
- Providence-New Bedford,MA
- · Los Angeles, CA
- · Tampa-St. Petersburg (Sarasota), FL



### **VIRGINIA**









The overall Virginia market has grown from \$607 million in spring 2021 to \$795 million in summer 2021, a 31% increase.

# **Largest Markets**

| 1. | Smith Mountain Lake | \$239,011,863 | 30.1% | 6.  | John H Kerr Reservoir* | \$24,041,900 | 3.0% |
|----|------------------