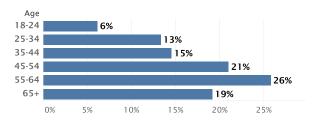

tts Bar Lake         Lake Tansi       \$40,829       8. Norris Lake         Hiwassee River       \$41,217 |

6. Cherokee Lake

9. Boone Lake

10. Lake Sherwood

7. French Broad River8. Tims Ford Lake

\$12,115

\$11,478

<sup>\*</sup> This includes lake real estate inventory from more than one state.







## Luxury Lake Real Estate in Tennessee

#### Where Are The Million-Dollar Listings? 2021Q2





of \$1M+ Homes in Tennessee are on Old Hickory Lake

Total Number of \$1M+ Homes 184

#### Most Expensive ZIP Codes 2021Q2

#### Most Affordable ZIP Codes 202102





## **Who's Shopping Tennessee Lake Real Estate**

#### How are shoppers connecting 2021Q2

#### Male/Female Visitors 2021Q2





## 73% of potential buyers come from outside Tennessee

#### What Age Groups are Shopping 2021Q2



## Chicago

is the Number 1 metro area outside of Tennessee searching for Tennessee lake property!

- · Atlanta, GA
- · Cincinnati, OH
- · New York, NY
- Indianapolis, INLos Angeles, CA
- Washington DC (Hagerstown MD)
- Cal ask a Ou
- · Columbus, OH
- · Tampa-St. Petersburg (Sarasota), FL
- · Charlotte, NC



TEXAS

Price Breakdown by Number of Homes in the Texas Market 2021Q2







Lake Travis has increased its market share to 16.1% from 14.9% in winter 2020.

**Largest Land Markets** 

## **Largest Markets**

| 1. | Lake Travis      | \$438,148,617 | 12.3% | 6.  | Lake Conroe         | \$176,659,657 | 5.0% |
|----|------------------|---------------|-------|-----|---------------------|---------------|------|
| 2. | Lady Bird Lake   | \$269,187,197 | 7.6%  | 7.  | Lake Austin         |