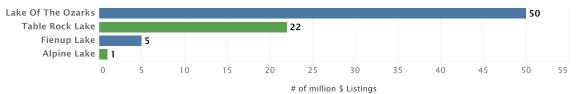

|
| 4. | Lake Springfield   | \$457,406 |
| 5. | Lake Saint Louis   | \$408,016 |

# **Average Land Price Per Acre**

## Listings of Less Than 10 Acres

# Listings of 10 Acres or More

| 1. Lake Thunderhead   | \$177,597 | 1. Lake Taneycomo     | \$45,459 |
|-----------------------|-----------|-----------------------|----------|
| 2. Lake Of The Ozarks | \$106,231 | 2. Lake Of The Ozarks | \$26,230 |
| 3. Lake Taneycomo     | \$85,904  | 3. Table Rock Lake    | \$9,621  |
| 4. Table Rock Lake    | \$55,059  | 4. Bull Shoals Lake   | \$3,602  |
| 5. Lake Sherwood      | \$50,856  |                       |          |

<sup>\*</sup> This includes lake real estate inventory from more than one state.







# Luxury Lake Real Estate in Missouri

# Where Are The Million-Dollar Listings? 2021Q2





Total Number of \$1M+ Homes

**78** 

### Most Expensive ZIP Codes 2021Q2

### Most Affordable ZIP Codes 202102



MONTANA

Price Breakdown by Number of Homes in the Montana Market 2021Q2





# Montana

Despite ranking 1<sup>st</sup> in most categories, Flathead Lake ranks 2<sup>nd</sup> in Most Land Available.

# **Largest Markets**

# **Most Listings**

| 1. | Flathead Lake        | \$192,310,200 | 41.8% | 1. | Flathead Lake  | 113 | 29.0% |
|----|----------------------|---------------|-------|----|----------------|-----|-------|
| 2. | Whitefish Lake       | \$62,017,000  | 13.5% | 2. | Lake Koocanusa | 79  | 20.3% |
| 3. | Little Bootjack Lake | \$55,000,000  | 15.6% | 3. | Whitefish Lake | 31  | 7.9%  |
| 4. | Lake Koocanusa       | \$18,081,300  | 3.9%  | 4. | Swan Lake      | 1