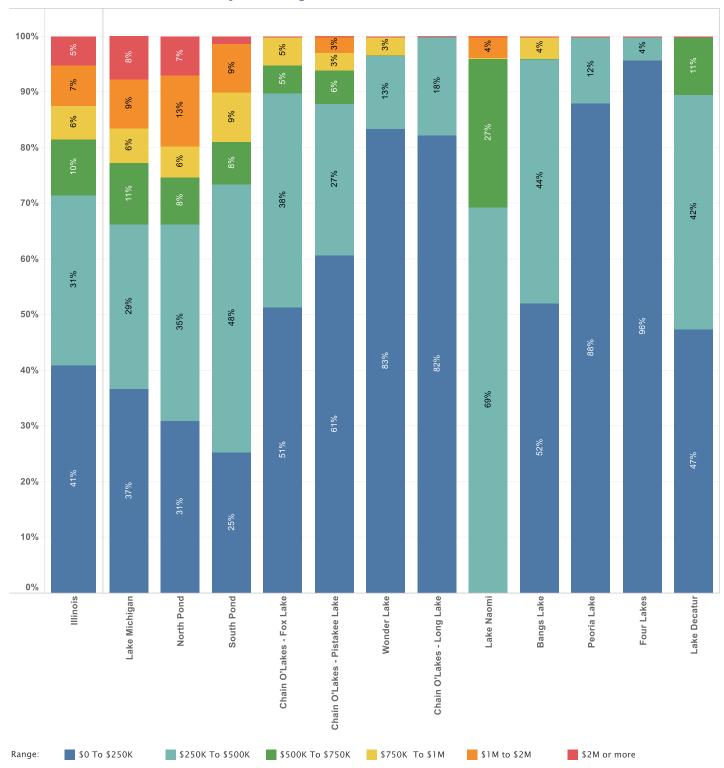

<sup>\*</sup> This includes lake real estate inventory from more than one state.

ALABAMA

Price Breakdown by Number of Homes in the Alabama Market 2021Q2

Alabama's largest markets increased by almost \$95 million (10.18%) from Spring 2021.