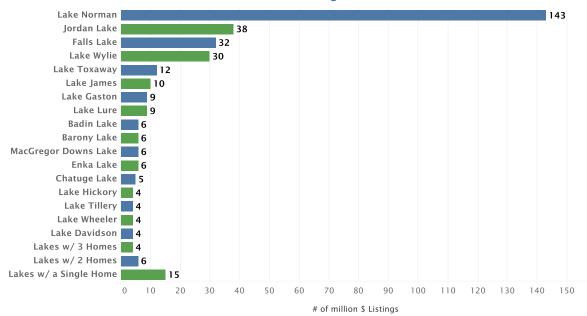

6,109         Bald Mountain Lake       \$36,129         High Rock Lake       \$38,634         Lake Tiroga       \$46,189 | Lake Townsend       \$25,289       2. High Rock Lake         Lake Lookout       \$27,392       3. Lake Summit         Lake Mayo       \$27,408       4. Lake Toxaway         Hickory Nut Lower Lake       \$33,008       5. Badin Lake         Lake Adger       \$36,109         Bald Mountain Lake       \$36,129         High Rock Lake       \$38,634         Lake Tiroga       \$46,189 |

5. Bear Creek Lake

6. Lake Wylie

7. Jordan Lake

8. Badin Lake

9. Lake Tillery

10. Lake Junaluska

\$18,083

<sup>\*</sup> This includes lake real estate inventory from more than one state.







## Luxury Lake Real Estate in North Carolina

Where Are The Million-Dollar Listings? 2021Q2





of \$1M+ Homes in North Carolina are on Lake Norman

Total Number of \$1M+ Homes 367

#### Most Expensive ZIP Codes 2021Q2

#### Most Affordable ZIP Codes 2021Q2





## Who's Shopping North Carolina Lake Real Estate

#### How are shoppers connecting 2021Q2

#### Male/Female Visitors 2021Q2





## of potential buyers come from outside North Carolina

#### What Age Groups are Shopping 2021Q2



#### **Atlanta**

is the Number 1 metro area outside of North Carolina searching for North Carolina lake property!

- · New York, NY
- Washington DC (Hagerstown MD)
- ${\boldsymbol{\cdot}} \ {\bf Greenville\text{-}Spartanburg\text{-}Asheville\text{-}Anderson}$
- · Norfolk-Portsmouth-Newport News, VA
- · Chicago, IL
- · Philadelphia, PA
- · Richmond-Petersburg, VA
- · Nashville, TN
- · Tampa-St.