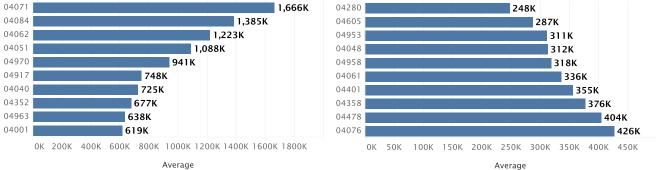

*Most Expensive Land Per Acre**

#### Listings of Less Than 10 Acres

Listings of 10 Acres or More

| 1. | Damariscotta Lake | \$61,381 |
|----|-------------------|----------|
| 2. | Long Pond - Rome  | \$59,443 |
| 3. | Rangeley Lake     | \$58,599 |

#### Most Affordable Land per Acre

#### Listings of Less Than 10 Acres

Listings of 10 Acres or More

| 1. Gardner Lake      | \$12,656 | 1. Moosehead Lake | \$13,914 |
|----------------------|----------|-------------------|----------|
| 2. Androscoggin Lake | \$19,934 |                   |          |
| 3. Moosehead Lake    | \$45,227 |                   |          |







#### Luxury Lake Real Estate in Maine

#### Where Are The Million-Dollar Listings? 2021Q2





#### Most Expensive ZIP Codes 2021Q2

# Most Affordable ZIP Codes 2021Q2





#### Who's Shopping Maine Lake Real Estate

#### How are shoppers connecting 2021Q2

#### Male/Female Visitors 2021Q2





# 69% of potential buyers come from outside

#### What Age Groups are Shopping 2021Q2



#### **Boston MA-Manchester**

is the Number 1 metro area outside of Maine searching for Maine lake property!

- · New York, NY
- · Hartford & New Haven, CT
- Milwaukee, WI
- · Providence-New Bedford,MA
- · Philadelphia, PA
- $\cdot$  Washington DC (Hagerstown MD)
- · Tampa-St. Petersburg (Sarasota), FL
- ullet Burlington VT-Plattsburgh, NY
- · Los Angeles, CA



MARYLAND

Price Breakdown by Number of Homes in the Maryland Market 2021Q2







\*\*\*\*Maryland's lake market value has increased by over \$117 million (116%) from the spring 2021 report.

#### **Largest Markets**