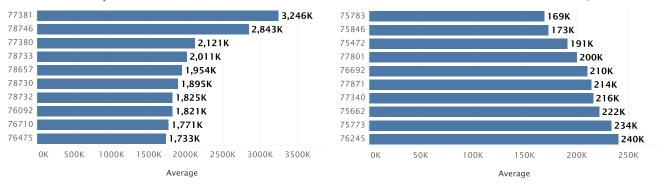

| \$46,544 | 5. | Lake Athens                 | \$18,325 |
| 6  | . Lake Tawakoni            | \$50,331 | 6. | Cedar Creek Lake            | \$25,743 |
| 7  | . Lake Fork Reservoir      | \$51,778 | 7. | Lake Texoma                 | \$27,855 |
| 8  | . Safari Waters Ranch      | \$55,923 |    |                             |          |
| 9  | . Possum Kingdom Lake      | \$60,698 |    |                             |          |

\$62,387

10. Hilltop Lakes

<sup>\*</sup> This includes lake real estate inventory from more than one state.







#### **Luxury Lake Real Estate in Texas**

Where Are The Million-Dollar Listings? 2021Q2





of \$1M+ Homes in Texas are on Lake Travis

Total Number of \$1M+ Homes 565

#### Most Expensive ZIP Codes 2021Q2

#### Most Affordable ZIP Codes 2021Q2





## Who's Shopping Texas Lake Real Estate

#### How are shoppers connecting 2021Q2

#### Male/Female Visitors 2021Q2





## 29% of potential buyers come from outside Texas

#### What Age Groups are Shopping 2021Q2



## **Los Angeles**

is the Number 1 metro area outside of Texas searching for Texas lake property!

- Denver, CO
- · Oklahoma City, OK
- $\cdot$  Chicago, IL
- · Phoenix, AZ
- · Shreveport, LA
- $\bullet \ \, \mathsf{Sacramento}\text{-}\mathsf{Stockton}\text{-}\mathsf{Modesto}, \, \mathsf{CA}$
- New York, NY
- · San Francisco-Oakland-San Jose, CA
- · Washington DC (Hagerstown MD)



VERMONT

Price Breakdown by Number of Homes in the Vermont Market 2021Q2







While Lake Champlain - Burlington Area has the most million-dollar plus homes, 50% are between \$250K-\$500K.

##