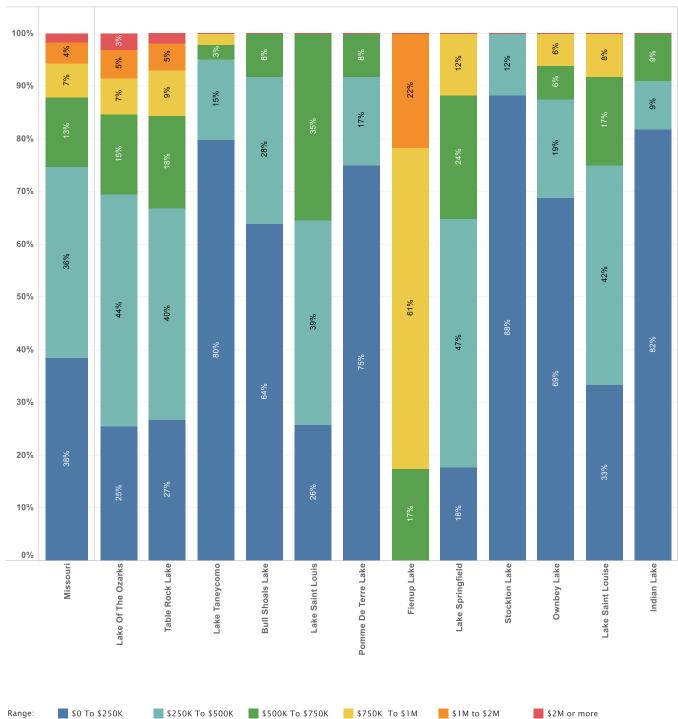

<sup>\*</sup> This includes lake real estate inventory from more than one state.

ALABAMA

Price Breakdown by Number of Homes in the Alabama Market 2021Q2

Alabama's largest markets increased by almost \$95 million (10.18%) from Spring 2021.