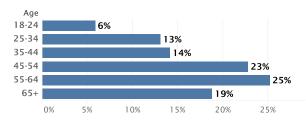

125 |
| 7.  | Lake Harding     | \$46,772 |    |                   |          |
| 8.  | Elk River        | \$47,193 |    |                   |          |
| 9.  | Highland Lake    | \$47,892 |    |                   |          |
| 10. | Neely Henry Lake | \$48,203 |    |                   |          |

<sup>\*</sup> This includes lake real estate inventory from more than one state.



LakeHomes.com

#### Luxury Lake Real Estate in Alabama

#### Where Are The Million-Dollar Listings? 2021Q2





#### Most Expensive ZIP Codes 2021Q2

#### Most Affordable ZIP Codes 2021Q2





#### Who's Shopping Alabama Lake Real Estate

#### How are shoppers connecting 2021Q2

#### Male/Female Visitors 2021Q2





# 55% of potential buyers come from outside Alabama

#### What Age Groups are Shopping 2021Q2



#### **Atlanta**

is the Number 1 metro area outside of Alabama searching for Alabama lake property!

#### Number 2-10 metros are:

- · Columbus, GA
- · Nashville, TN
- · Chicago, IL
- · Orlando-Daytona Beach-Melbourne, FL
- · Memphis, TN
- · Chattanooga, TN
- · New York, NY
- · Washington DC (Hagerstown MD)
- · Dallas-Ft. Worth, TX



ARKANSAS

Price Breakdown by Number of Homes in the Arkansas Market 2021Q2





# Arkansas

Arkansas' total markets increased by 10.96% resulting in a \$61.5 million in growth from spring 2021.

#### **Largest Markets**

| 1. | Table Rock Lake*  | \$258,122,627 | 41.5% | 6.  | Lake Norfork   | \$17,928,089 | 2.9% |
|----|-------------------|---------------|-------|-----|----------------|--------------|------|
| 2. | Lake Hamilton     | \$97,596,006  | 15.7