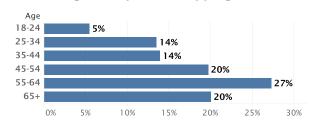

| 3. | Rangeley Lake     | \$58,599 |

#### Most Affordable Land per Acre

#### Listings of Less Than 10 Acres

Listings of 10 Acres or More

| 1. Gardner Lake      | \$12,656 | 1. Moosehead Lake | \$13,914 |
|----------------------|----------|-------------------|----------|
| 2. Androscoggin Lake | \$19,934 |                   |          |
| 3. Moosehead Lake    | \$45,227 |                   |          |







#### Luxury Lake Real Estate in Maine

#### Where Are The Million-Dollar Listings? 2021Q2





#### Most Expensive ZIP Codes 2021Q2

# Most Affordable ZIP Codes 2021Q2





#### Who's Shopping Maine Lake Real Estate

#### How are shoppers connecting 2021Q2

#### Male/Female Visitors 2021Q2





# 69% of potential buyers come from outside

#### What Age Groups are Shopping 2021Q2



#### **Boston MA-Manchester**

is the Number 1 metro area outside of Maine searching for Maine lake property!

- · New York, NY
- · Hartford & New Haven, CT
- Milwaukee, WI
- · Providence-New Bedford,MA
- · Philadelphia, PA
- $\cdot$  Washington DC (Hagerstown MD)
- · Tampa-St. Petersburg (Sarasota), FL
- ullet Burlington VT-Plattsburgh, NY
- · Los Angeles, CA



MARYLAND

Price Breakdown by Number of Homes in the Maryland Market 2021Q2







\*\*\*\*Maryland's lake market value has increased by over \$117 million (116%) from the spring 2021 report.

#### **Largest Markets**

#### **Most Listings**

| 1. | Deep Creek Lake | \$84,654,746 | 38.5% | 1. | Deep Creek Lake | 113 | 29.5% |
|----|-----------------|--------------|-------|----|-----------------|-----|-------|
| 2. | Lake Linganor