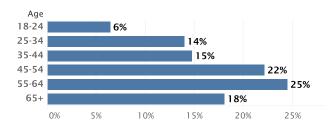

Lake            | \$45,286 |    |                  |          |
| 9.  | Lake Sinclair           | \$48,500 |    |                  |          |
| 10. | Lake Rabun              | \$48,954 |    |                  |          |

<sup>\*</sup> This includes lake real estate inventory from more than one state.





LAKEHOMES.COM

## Luxury Lake Real Estate in Georgia

#### Where Are The Million-Dollar Listings? 2021Q2





of \$1M+ Homes in Georgia are on Lake Lanier

Total Number of \$1M+ Homes 187

#### Most Expensive ZIP Codes 2021Q2

#### Most Affordable ZIP Codes 2021Q2





## Who's Shopping Georgia Lake Real Estate

#### How are shoppers connecting 2021Q2

#### Male/Female Visitors 2021Q2





## 42% of potential buyers come from outside Georgia

#### What Age Groups are Shopping 2021Q2



### Greenville-Spartanburg-Asheville-Ander

is the Number 1 metro area outside of Georgia searching for Georgia lake property!

#### Number 2-10 metros are:

- · New York, NY
- · Tampa-St. Petersburg (Sarasota), FL
- · Orlando-Daytona Beach-Melbourne, FL
- · Charlotte, NC
- · Washington DC (Hagerstown MD)
- · Miami-Ft. Lauderdale, FL
- ullet Birmingham (Ann and Tusc), AL
- · Chicago, IL
- · Los Angeles, CA



IDAHO

Price Breakdown by Number of Homes in the Idaho Market 2021Q2





The Total Idaho Market grew from \$386 million in spring 2021 to \$595 million in summer 2021, resulting in 54% increase.

## **Largest Markets**

## **Most Listings**

| 1. P | end Oreille Lake   | \$261,510,217 | 44.0% | 1. | Pend Oreille Lake  | 187 | 39.0% |
|------|--------------------|---------------|---