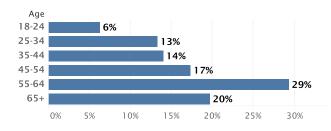

----|-----------------------|----------|
| 2. Coeur d'Alene Lake | \$292,404 | 2. Pend Oreille Lake  | \$33,584 |
| 3. Pend Oreille Lake  | \$261,218 |                       |          |
| 4. Payette Lake       | \$188,345 |                       |          |

1

#### Price Breakdown by Percentage of Homes in the Idaho Market 2021Q2



## Luxury Lake Real Estate in Idaho

#### Where Are The Million-Dollar Listings? 2021Q2





of \$1M+ Homes in Idaho are on Pend Oreille Lake Total Number of \$1M+ Homes 105

#### Most Expensive ZIP Codes 2021Q2

#### Most Affordable ZIP Codes 2021Q2





## Who's Shopping Idaho Lake Real Estate

#### How are shoppers connecting 2021Q2

#### Male/Female Visitors 202102





88% of potential buyers come from outside

#### What Age Groups are Shopping 2021Q2



#### Seattle-Tacoma

is the Number 1 metro area outside of Idaho searching for Idaho lake property!

#### Number 2-10 metros are:

- · Spokane, WA
- · Los Angeles, CA
- Phoenix, AZ
- · San Francisco-Oakland-San Jose, CA
- $\bullet \ \, \text{Portland, OR}$
- Salt Lake City, UT
- · Denver, CO
- · Sacramento-Stockton-Modesto, CA
- · San Diego, CA



#### **ILLINOIS**









The Illinois total market increased to 2.34 billion from 2.04 billion in the spring 2021 report, a growth of 15.35%

### **Largest Markets**

#### **Most Listings**

| 1. | Lake Michigan | \$1,700,951,226 | 72.8% | 1. Lake Michigan | 2,299 | 55.4% |
|----|---------------|-----------------|-------|------------------|-------|-------|
| 2. | North Pond    | \$108,218,080   | 4.6%  | 2. North Pond    | 145   | 3.5%  |
| 3