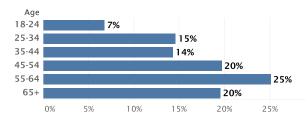

own Area | \$42,422 | 4. Lake George                | \$4,292 |
| 5. | Oneida Lake                   | \$54,676 |                               |         |
| 6. | Seneca Lake                   | \$56,429 |                               |         |

<sup>\*</sup> This includes lake real estate inventory from more than one state.







# Luxury Lake Real Estate in New York

# Where Are The Million-Dollar Listings? 2021Q2





of \$1M+ Homes in New York are on Lake George

Total Number of \$1M+ Homes 113

### Most Expensive ZIP Codes 2021Q2

### Most Affordable ZIP Codes 202102





# Who's Shopping New York Lake Real Estate

# How are shoppers connecting 2021Q2

### Male/Female Visitors 2021Q2





# 37% of potential buyers come from outside New York

# What Age Groups are Shopping 2021Q2



# Philadelphia

is the Number 1 metro area outside of New York searching for New York lake property!

### Number 2-10 metros are:

- · Boston MA-Manchester, NH
- · Washington DC (Hagerstown MD)
- · Hartford & New Haven, CT
- · Wilkes Barre-Scranton, PA
- · Tampa-St. Petersburg (Sarasota), FL
- · Pittsburgh, PA
- ullet Cleveland-Akron (Canton), OH
- · Orlando-Daytona Beach-Melbourne, FL
- · Columbus, OH



# **NORTH CAROLINA**

Price Breakdown by Number of Homes in the North Carolina Market 2021Q2





# North Carolina Lake Norman has increased its market share by 2.7%.

**Largest Land Markets** 

# **Largest Markets**

| 1. | Lake Norman  | \$954,162,753 | 31.6% | 6.  | Falls Lake     | \$74,976,768 | 2.5% |
|----|--------------|---------------|-------|-----|----------------|------------