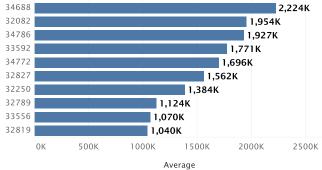

#### **Most Expensive Homes**

| 1.  | Lake Butler - Orange  | \$2,829,915 |
|-----|-----------------------|-------------|
| 2.  | Lake Down             | \$2,461,560 |
| 3.  | Butler Chain Of Lakes | \$1,788,467 |
| 4.  | Lake Nona             | \$1,562,033 |
| 5.  | Lake Keystone         | \$1,392,368 |
| 6.  | Lake Maitland         | \$1,217,952 |
| 7.  | Lake Virginia         | \$1,202,551 |
| 8.  | Lake Burden           | \$1,052,322 |
| 9.  | Huguenot Lagoon       | \$974,683   |
| 10. | Lake Hancock - Orange | \$880,860   |
|     |                       |             |
|     |                       |             |