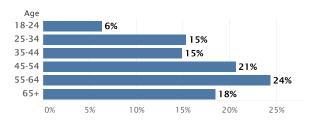

16 |                     |        |
| 9.  | Holiday Pocono        | \$24,874 |                     |        |
| 10. | Crystal Lake          | \$25,029 |                     |        |

<sup>\*\*</sup> No lake meets the criteria of 5 listings of 10 or more acres to be included in this section.







## Luxury Lake Real Estate in Pennsylvania

#### Where Are The Million-Dollar Listings? 2021Q2





of \$1M+ Homes in Pennsylvania are on Lake Wallenpaupack Total Number of \$1M+ Homes 23

#### Most Expensive ZIP Codes 2021Q2

#### Most Affordable ZIP Codes 2021Q2





## Who's Shopping Pennsylvania Lake Real Estate

#### How are shoppers connecting 2021Q2

#### Male/Female Visitors 2021Q2





## 55% of potential buyers come from outside Pennsylvania

#### What Age Groups are Shopping 2021Q2



#### New York,

is the Number 1 metro area outside of Pennsylvania searching for Pennsylvania lake property!

- · Washington DC (Hagerstown MD)
- · Baltimore, MD
- ullet Cleveland-Akron (Canton), OH
- · Binghamton, NY
- · Columbus, OH
- ullet Hartford & New Haven, CT
- $\bullet \ Albany\text{-}Schenectady\text{-}Troy, \, NY$
- $oldsymbol{\cdot}$  Boston MA-Manchester, NH
- · Orlando-Daytona Beach-Melbourne, FL



**SOUTH CAROLINA** 

Price Breakdown by Number of Homes in the South Carolina Market 2021Q2





## South Carolina

Lake Wylie has increased its market size to \$571.6 million from \$471.2 million in the spring 2021 report.

**Largest Land Markets** 

## **Largest Markets**

| 1. | Lake Wylie*    | \$571,644,652 | 39.7% | 6.  | Thurmond Lake* | \$53,932,100 | 3.8% |
|----|------