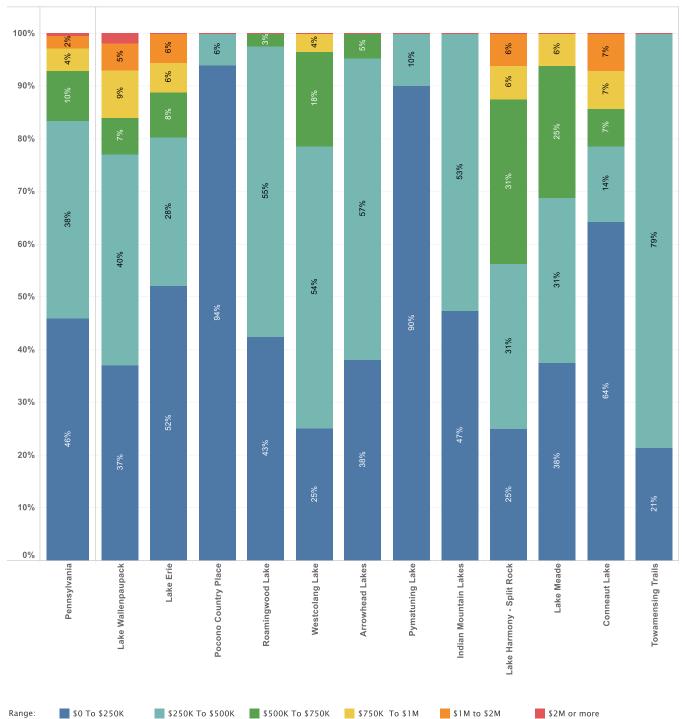

<sup>\*</sup> This includes lake real estate inventory from more than one state.

ALABAMA

Price Breakdown by Number of Homes in the Alabama Market 2021Q2

Alabama's largest markets increased by almost \$95 million (10.18%) from Spring 2021.