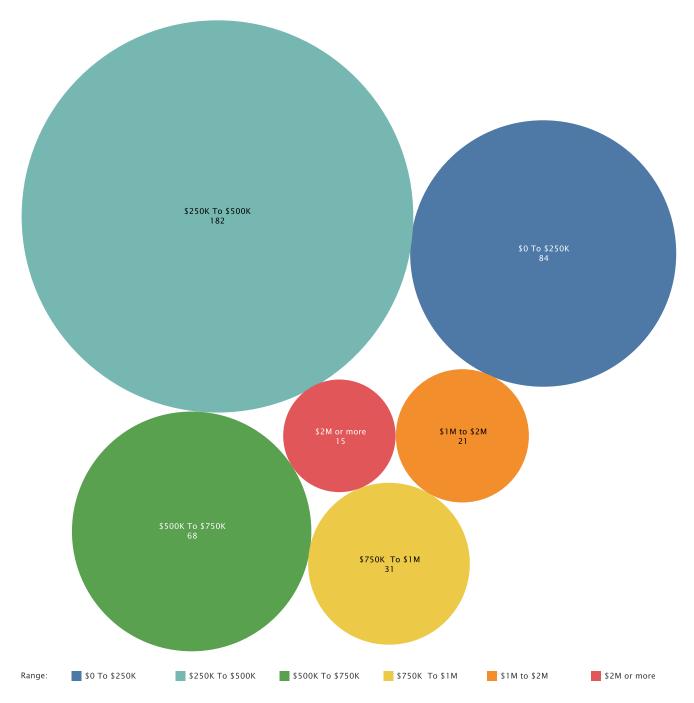

n Louisiana are on Lake Pontchartrain

Total Number of \$1M+ Homes 30

#### Most Expensive ZIP Codes 2021Q2

#### Most Affordable ZIP Codes 202102





#### Who's Shopping Louisiana Lake Real Estate

#### How are shoppers connecting 2021Q2

#### Male/Female Visitors 2021Q2





# 61% of potential buyers come from outside

#### What Age Groups are Shopping 2021Q2



#### Dallas-Ft. Worth

is the Number 1 metro area outside of Louisiana searching for Louisiana lake property!

- · Houston, TX
- ullet Mobile AL-Pensacola (Ft. Walton Beach), FL
- · Atlanta, GA
- · San Antonio, TX
- $\bullet \ \ \text{Beaumont-Port Arthur, TX}$
- $\cdot$  Tyler-Longview(Lufkin & Nacogdoches), TX
- · Jackson, MS
- · Austin, TX
- Chicago, IL



MAINE

Price Breakdown by Number of Homes in the Maine Market 2021Q2







Sebago Lake's Largest Home Markets value has grown to \$59.8 million from \$23.6 million in the spring 2021 report, a 153.31% increase.

#### **Largest Markets**

| 1. | Sebago Lake        | \$59,803,600 | 20.1% | 6.  | Great Pond        | \$8,487,500 | 2.9% |
|----|--------------------|--------------|-------|-----|-------------------|-------------|------|
| 2. | Rangeley Lake      | \$16,964,100 | 5.7%  | 7.  | Long Pond - Rome  | \$8,458,000 | 2.8% |
| 3. | Damariscotta Lake  | \$15,891,600 | 5.3%  | 8.  | Messalonskee Lake | \$6,640,488 | 2.2% |
| 4. | Moosehead Lake     | \$13,890,200 | 4.7%  | 9.  | Mousam Lake       | \$6,337,900 | 2.1% |
| 5. | Long Lake - Naples | \$10,751,787 | 3.6%  | 10. | Kezar Lake        | \$5,858,900 | 2.0% |

\$297,397,737 Total Maine Market:

\$5,414