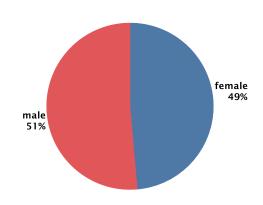

Lake     | \$89,260                                         |
| Lake Thunderbird | \$62,468                                         |
| Peoria Lake      | \$61,883                                         |
|                  | Lake Holiday<br>Holiday Lake<br>Lake Thunderbird |

<sup>\*\*</sup> No lake meets the criteria of 5 listings of 10 or more acres to be included in this section.

#### Price Breakdown by Percentage of Homes in the Illinois Market 2021Q2





## Luxury Lake Real Estate in Illinois

#### Where Are The Million-Dollar Listings? 2021Q2





Total Number of \$1M+ Homes 458

#### Most Expensive ZIP Codes 2021Q2

#### Most Affordable ZIP Codes 2021Q2





## Who's Shopping Illinois Lake Real Estate

#### How are shoppers connecting 2021Q2

#### Male/Female Visitors 202102





## of potential buyers come from outside Illinois

#### What Age Groups are Shopping 2021Q2



#### St. Louis

is the Number 1 metro area outside of Illinois searching for Illinois lake property!

#### Number 2-10 metros are:

- · Milwaukee, WI
- · Indianapolis, IN
- · Cedar Rapids-Waterloo-Iowa City & Dubuque, IA
- · Dallas-Ft. Worth, TX
- · Denver, CO
- · Atlanta, GA
- · Los Angeles, CA
- New York, NY
- · Tampa-St. Petersburg (Sarasota), FL



## **CHAINOLAKES**

Price Breakdown by Number of Homes in the ChainOLakes Market 2021Q2





# Chain O' Lakes

Chain O' Lakes is a new region in North-East Illinois which encompasses 5 lakes between Chicago, IL and Milwakee, WI.

## Largest Markets

## **Most Listings**

| 1. Chain O'Lakes - Fox Lake      | \$12,658,600 | 20.7% | 1. Chain O'Lakes