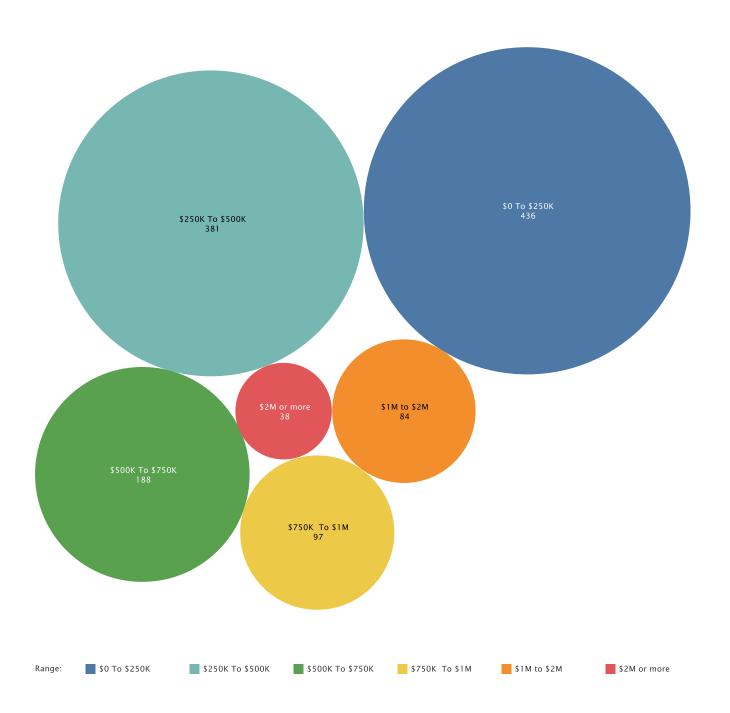

<sup>\*</sup> This includes lake real estate inventory from more than one state.

ALABAMA

Price Breakdown by Number of Homes in the Alabama Market 2021Q2

Alabama's largest markets increased by almost \$95 million (10.18%) from Spring 2021.