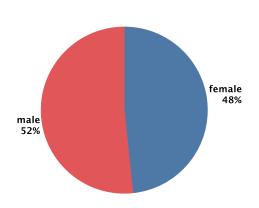

|
| 7.  | Clarks Hill Lake        | \$44,534 |    |                  |          |
| 8.  | Nottely Lake            | \$45,286 |    |                  |          |
| 9.  | Lake Sinclair           | \$48,500 |    |                  |          |
| 10. | Lake Rabun              | \$48,954 |    |                  |          |

<sup>\*</sup> This includes lake real estate inventory from more than one state.





LAKEHOMES.COM

## Luxury Lake Real Estate in Georgia

#### Where Are The Million-Dollar Listings? 2021Q2





of \$1M+ Homes in Georgia are on Lake Lanier

Total Number of \$1M+ Homes 187

#### Most Expensive ZIP Codes 2021Q2

#### Most Affordable ZIP Codes 2021Q2





## Who's Shopping Georgia Lake Real Estate

#### How are shoppers connecting 2021Q2

#### Male/Female Visitors 2021Q2





## 42% of potential buyers come from outside Georgia

#### What Age Groups are Shopping 2021Q2



### Greenville-Spartanburg-Asheville-Ander

is the Number 1 metro area outside of Georgia searching for Georgia lake property!

#### Number 2-10 metros are:

- · New York, NY
- · Tampa-St. Petersburg (Sarasota), FL
- · Orlando-Daytona Beach-Melbourne, FL
- · Charlotte, NC
- · Washington DC (Hagerstown MD)
- · Miami-Ft. Lauderdale, FL
- ullet Birmingham (Ann and Tusc), AL
- · Chicago, IL
- · Los Angeles, CA



IDAHO

Price Breakdown by Number of Homes in the Idaho Market 2021Q2





The Total Idaho Market grew from \$386 million in spring 2021 to \$595 million in summer 2021, resulting in 54% increase.

## **Largest Markets**

## **Most Listings**

| 1. P | end Oreille Lake   | \$261,510,217