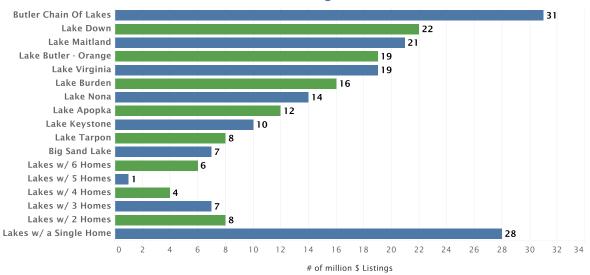

FLORIDA

Price Breakdown by Number of Homes in the Florida Market 2021Q2

Lake Down's market size grew by \$33.3 million (66.21%) while Butler Chain Of Lakes increased by \$22.2 million (32%) from spring 2021