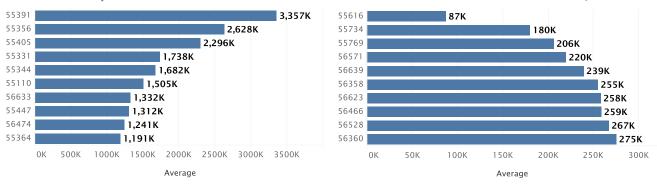

irginia Area Lakes Other Wirginia Area Lakes |                   | \$37,268<br>\$32,793<br>\$15,574<br>\$14,703<br>\$14,523<br>\$9,243<br>\$8,761<br>\$7,270<br>\$1,005<br>\$1,444<br>\$1,535<br>\$3,478 |

7. Other Cambridge Area Lakes

9. Other Greater Brainerd Area Lakes

8. Other Virginia Area Lakes

10. Lake of The Woods

\$33,536

7. Other Sturgeon Lake Area Lakes
\$34,551

8. Other Park Rapids Area Lakes
\$38,451

9. Other Otter Tail County Area Lakes

\$42,076 10. Other Detroit Lakes Area Lakes

\$4,414

\$4,532

\$5,926

\$6,122







# Luxury Lake Real Estate in Minnesota

# Where Are The Million-Dollar Listings? 2021Q2





of \$1M+ Homes in Minnesota are on Lake Minnetonka Total Number of \$1M+ Homes 294

### Most Expensive ZIP Codes 2021Q2

### Most Affordable ZIP Codes 2021Q2





# **MISSISSIPPI**







# Mississippi

The Oxford Region's Lakes average home price experienceed an increase of 10% from \$382,374 to \$419,156

# **Largest Markets**

# **Most Listings**

| 1. | Ross R Barnett Reservoir | \$47,600,500 | 58.0% | 1. | Ross R Barnett Reservoir | 161 | 61.0% |
|----|--------------------------|--------------|-------|----|--------------------------|-----|-------|
| 2. | Oxford Region Lakes      | \$8,382,800  | 10.2% | 2. | Oxford Region Lakes      | 29  | 11.0% |
| 3. | Twin Lakes               | \$5,095,400  | 6.2%  | 3. | Lake Dockery             | 12  | 4.5%  |
| 4. | Deer Haven Lake          | \$3,600,000  | 5.4%  | 4. | Meridian Region Lakes    | 11  | 4.2%  |
| 5. | Stribling Lake           | \$2,692,700  | 3.3%  | 5. | Stribling Lake           | 9