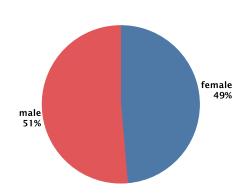

#### **Average Land Price Per Acre**

#### Listings of Less Than 10 Acres

#### Listings of 10 Acres or More

| 1. | Lake Champlain - Swanton Area    | \$124,961 | 1. Lake Champlain - Grand Isle Area | \$10,371 |
|----|----------------------------------|-----------|-------------------------------------|----------|
| 2  | Lake Champlain - Crand Isle Area | \$61.032  |                                     |          |

552

<sup>\*</sup> This includes lake real estate inventory from more than one state.







# Luxury Lake Real Estate in Vermont

### Where Are The Million-Dollar Listings? 2021Q2





Total Number of \$1M+ Homes 17

#### Most Expensive ZIP Codes 2021Q2





# Who's Shopping Vermont Lake Real Estate

#### How are shoppers connecting 2021Q2

#### Male/Female Visitors 2021Q2





# 80% of potential buyers come from outside Vermont

# What Age Groups are Shopping 2021Q2



#### **Boston MA-Manchester**

is the Number 1 metro area outside of Vermont searching for Vermont lake property!

#### Number 2-10 metros are:

- · New York, NY
- · Albany-Schenectady-Troy, NY
- · Hartford & New Haven, CT
- · Springfield-Holyoke, MA
- · Philadelphia, PA
- ullet Washington DC (Hagerstown MD)
- Providence-New Bedford,MA
- · Los Angeles, CA
- · Tampa-St. Petersburg (Sarasota), FL



### **VIRGINIA**









The overall Virginia market has grown from \$607 million in spring 2021 to \$795 million in summer 2021, a 31% increase.

# **Largest Markets**

| 1. | Smith Mountain Lake | \$239,011,863 | 30.1% | 6.  | John H Kerr Reservoir* | \$24,041,900 | 3.0% |
|----|--------------------