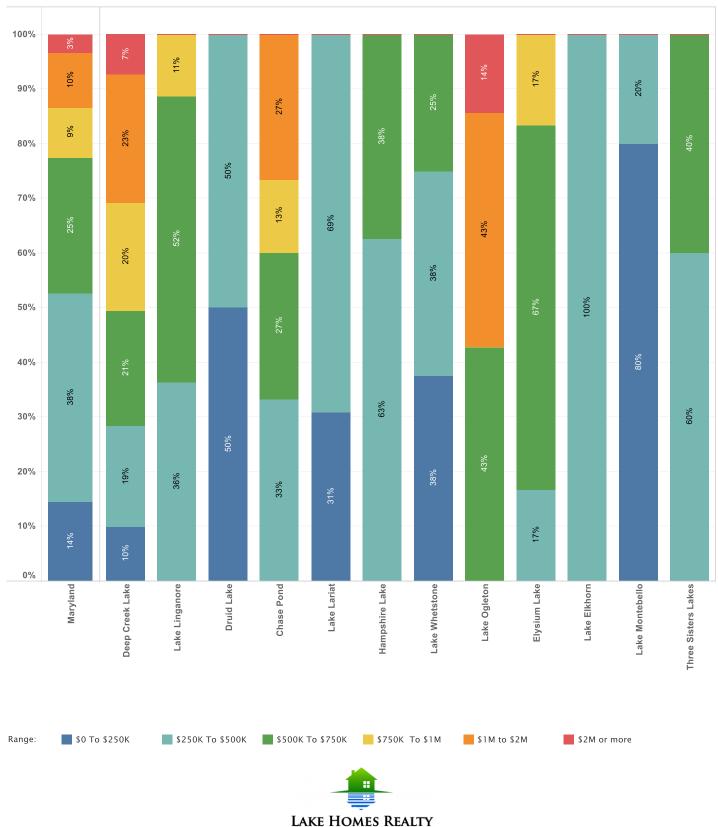

<sup>\*</sup> This includes lake real estate inventory from more than one state.

ALABAMA

Price Breakdown by Number of Homes in the Alabama Market 2021Q2

Alabama's largest markets increased by almost \$95 million (10.18%) from Spring 2021.