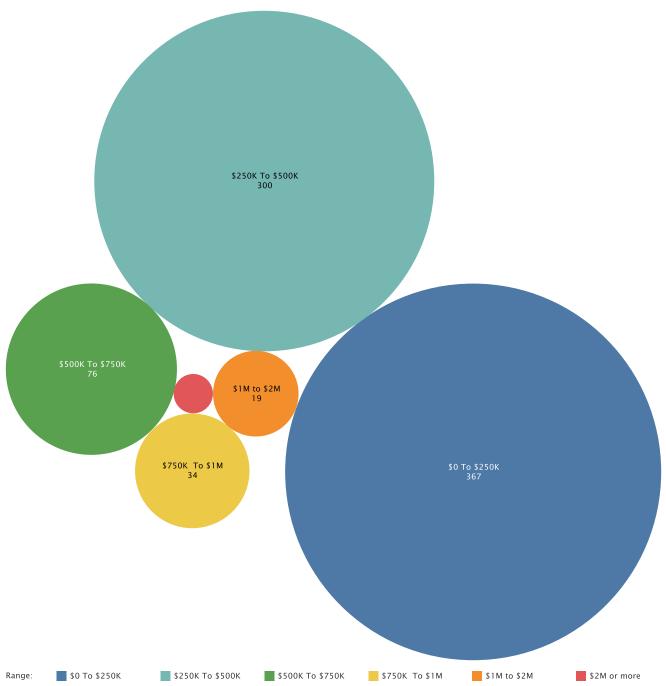

<sup>\*</sup> This includes lake real estate inventory from more than one state.

ALABAMA

Price Breakdown by Number of Homes in the Alabama Market 2021Q2

Alabama's largest markets increased by almost \$95 million (10.18%) from Spring 2021.