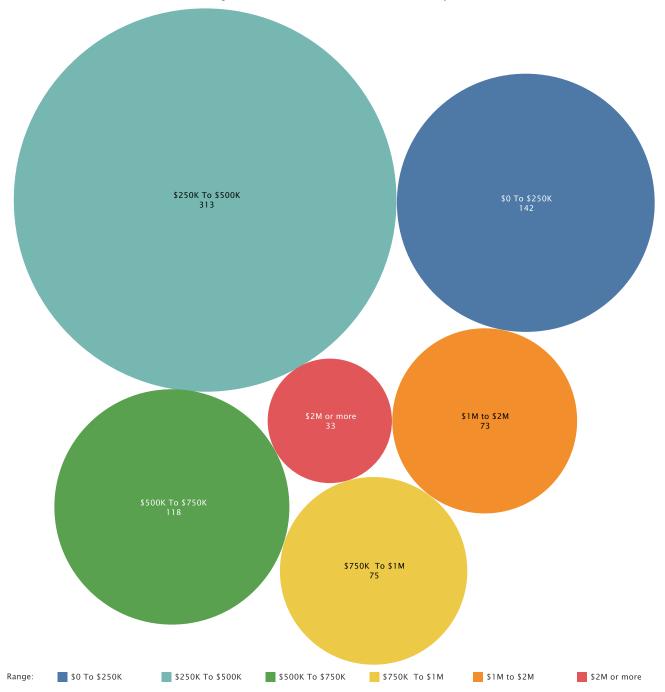

# Top-Ranked By State

### **Largest Markets**

### **Most Listings**

| Alabama:        | Lake Martin              | \$195,999,919   | Alabama:        | Lewis Smith Lake                | 643   |
|-----------------|--------------------------|-----------------|-----------------|---------------------------------|-------|
| Arkansas:       | Table Rock Lake*         | \$258,122,627   | Arkansas:       | Table Rock Lake*                | 1,243 |
| Connecticut:    | Candlewood Lake          | \$51,483,799    | Connecticut:    | Candlewood Lake                 | 61    |
| Florida:        | Lake Down                | \$92,107,750    | Florida:        | Lake Tarpon                     | 168   |
| Georgia:        | Lake Lanier              | \$511,862,847   | Georgia:        | Lake Lanier                     | 849   |
| Idaho:          | Pend Oreille Lake        | \$261,510,217   | Idaho:          | Pend Oreille Lake               | 187   |
| Illinois:       | Lake Michigan            | \$1,700,951,226 | Illinois:       | Lake Michigan                   | 2,299 |
| Indiana:        | Lake Wawasee             | \$26,328,620    | Indiana:        | Geist Reservoir                 | 41    |
| lowa:           | West Okoboji Lake        | \$17,338,100    | lowa:           | Clear Lake                      | 24    |
| Kentucky:       | Kentucky Lake*           | \$62,943,936    | Kentucky:       | Kentucky Lake*                  | 336   |
| Louisiana:      | Lake Pontchartrain       | \$92,117,800    | Louisiana:      | Lake Pontchartrain              | 190   |
| Maine:          | Sebago Lake              | \$59,803,600    | Maine:          | Moosehead Lake                  | 51    |
| Maryland:       | Deep Creek Lake          | \$84,654,746    | Maryland:       | Deep Creek Lake                 | 113   |
| Massachusetts:  | Frog Pond                | \$309,020,949   | Massachusetts:  | Frog Pond                       | 116   |
| Michigan:       | Lake Michigan            | \$919,347,111   | Michigan:       | Lake Michigan                   | 1,244 |
| Minnesota:      | Lake Minnetonka          | \$259,531,249   | Minnesota:      | Other Northern Metro Area Lakes | 151   |
| Mississippi:    | Ross R Barnett Reservoir | \$47,600,500    | Mississippi:    | Ross R Barnett Reservoir        | 161   |
| Missouri:       | Lake Of The Ozarks       | \$433,302,292   | Missouri:       | Table Rock Lake*                | 1,243 |
| Montana:        | Flathead Lake            | \$192,310,200   | Montana:        | Flathead Lake                   | 113   |
| Nebraska:       | Newport Landing Lake     | \$14,826,884    | Nebraska:       | Beaver Lake                     | 67    |
| New Hampshire:  | Lake Winnipesaukee       | \$224,770,189   | New Hampshire:  | Lake Winnipesaukee              | 268   |
| New York:       | Lake Champlain*          | \$177,343,113   | New York:       | Lake Champlain*                 | 346   |
| North Carolina: | Lake Norman              | \$954,162,753   | North Carolina: | Lake Norman                     | 1,637 |
| North Dakota:   | Lake Sakakawea           | \$5,691,000     | North Dakota:   | Lake Tschida                    | 34    |
| Oklahoma:       | Grand Lake               | \$113,372,495   | Oklahoma:       | Lake Texoma*                    | 415   |
| Pennsylvania:   | Lake Wallenpaupack       | \$55,905,332    | Pennsylvania:   | Lake Wallenpaupack              | 172   |
| South Carolina: | Lake Wylie*              | \$571,644,652   | South Carolina: | Lake Wylie*                     | 1,206 |
| Tennessee:      | Old Hickory Lake         | \$358,000,314   | Tennessee:      | Old Hickory Lake                | 706   |
| Texas:          | Lake Travis              | \$438,148,617   | Texas:          | Lewisville Lake                 | 491   |
| Vermont:        | Lake Champlain*          | \$177,343,113   | Vermont:        | Lake Champlain*                 | 346   |
| Virginia:       | Smith Mountain Lake      | \$239,011,863   | Virginia:       | Smith Mountain Lake             | 683   |
| Washington:     | Puget Sound              | \$1,110,099,490 | Washington:     | Puget Sound                     | 1,273 |
| Wisconsin:      | Geneva Lake              | \$77,002,000    | Wisconsin:      | Prairie Lake - Prairie Lake     | 88    |