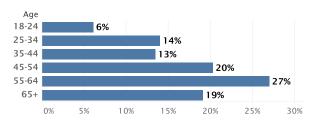

| \$36,184 |    |                                 |          |
| 9.  | Lake Michigan - Beaver Island Area | \$37,415 |    |                                 |          |
| 10. | Lake Gogebic                       | \$40,053 |    |                                 |          |







#### Luxury Lake Real Estate in Michigan

#### Where Are The Million-Dollar Listings? 2021Q2





of \$1M+ Homes in Michigan are on Lake Michigan - Holland Area Total Number of \$1M+ Homes 382

#### Most Expensive ZIP Codes 2021Q2

#### Most Affordable ZIP Codes 2021Q2





#### Who's Shopping Michigan Lake Real Estate

#### How are shoppers connecting 2021Q2

#### Male/Female Visitors 2021Q2





# 46% of potential buyers come from outside Michigan

#### What Age Groups are Shopping 2021Q2



#### Chicago

is the Number 1 metro area outside of Michigan searching for Michigan lake property!

- · Columbus, OH
- · South Bend-Elkhart, IN
- · Toledo, OH
- · Indianapolis, IN
- · Cincinnati, OH
- ullet Tampa-St. Petersburg (Sarasota), FL
- $\cdot$  Cleveland-Akron (Canton), OH
- Ft. Wayne, IN
- · Minneapolis-St. Paul, MN



**MINNESOTA** 







# Minnesota

The total Minnesota Market experienced a 50% increase of \$639 million from spring to summer 2021

# **Largest Markets**

| 1. | Lake Minnetonka                   | \$259,531,249 | 13.5% | 6.  | Other Prior Lake Area Lakes | \$44,964,435 | 2.3% |
|----|-----------------------------------|---------------|-------|-----|-----------------------------|--------------|------|
| 2. | Lower Prior Lake - Prior Lake     | \$122,428,900 | 6