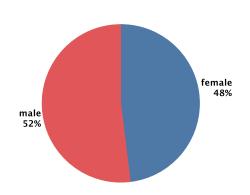

3. | Lake Pateros              | \$85,793  |    |                           |          |
| 4. | Wanapum Lake              | \$125,415 |    |                           |          |
| 5. | Clear Lake - Yelm         | \$147,689 |    |                           |          |
| 6. | Lake Whatcom              | \$188,480 |    |                           |          |
| 7. | Moses Lake                | \$189.168 |    |                           |          |







# Luxury Lake Real Estate in Washington

#### Where Are The Million-Dollar Listings? 2021Q2





of \$1M+ Homes in Washington are on Puget Sound

Total Number of \$1M+ Homes 823

# Most Expensive ZIP Codes 2021Q2





# Who's Shopping Washington Lake Real Estate

### How are shoppers connecting 2021Q2

#### Male/Female Visitors 2021Q2





# 41% of potential buyers come from outside Washington

### What Age Groups are Shopping 2021Q2



#### **Portland**

is the Number 1 metro area outside of Washington searching for Washington lake property!

#### Number 2-10 metros are:

- · Los Angeles, CA
- · San Francisco-Oakland-San Jose, CA
- · Phoenix, AZ
- · Chicago, IL
- · San Diego, CA
- $\bullet \ \, {\sf Sacramento\text{-}Stockton\text{-}Modesto, CA}$
- "New York, NY"
- Boise, ID
- · Denver, CO



**WISCONSIN** 

Price Breakdown by Number of Homes in the Wisconsin Market 2021Q2





# Wisconsin

Lake Mendota - Madison grew from \$29.3 million In spring 2021 to \$38.6 million in summer of 2021 resulting in a 32% increase.

**Largest Land Markets** 

# **Largest Markets**

| 1. | Geneva Lake            | \$77,002,000 | 9.1% | 6.