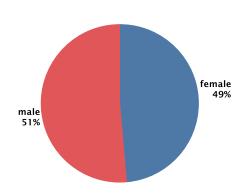

Price**

| 1. | West Okoboji Lake | \$1,055,569 |
|----|-------------------|-------------|
| 2. | Clear Lake        | \$538,892   |
| 3. | Lake Ponderosa    | \$387,271   |
| 4. | Sun Valley Lake   | \$374,764   |

#### **Average Land Price Per Acre**

#### Listings of Less Than 10 Acres

Listings of 10 Acres or More

1. Sun Valley Lake \$100,258 \*

145

<sup>\*\*</sup> No lake meets the criteria of 5 listings of 10 or more acres to be included in this section.







#### Luxury Lake Real Estate in Iowa

#### Where Are The Million-Dollar Listings? 2021Q2





Total Number of \$1M+ Homes 8

#### Most Expensive ZIP Codes 2021Q2

#### Most Affordable ZIP Codes 2021Q2





#### Who's Shopping Iowa Lake Real Estate

#### How are shoppers connecting 2021Q2

#### Male/Female Visitors 2021Q2





### 59% of potential buyers come from outside

#### What Age Groups are Shopping 2021Q2



#### **Omaha**

is the Number 1 metro area outside of Iowa searching for Iowa lake property!

- · Boston MA-Manchester, NH
- · Portland-Auburn, ME
- · Madison, WI
- · Minneapolis-St. Paul, MN
- · Chicago, IL
- $\cdot \ \mathsf{Sioux} \ \mathsf{Falls}(\mathsf{Mitchell}), \, \mathsf{SD}$
- New York, NY
- · Kansas City, MO
- · Denver, CO



#### **KENTUCKY**

#### Price Breakdown by Number of Homes in the Kentucky Market 2021Q2







While Lake Cumberland is ranked 3rd in Largest Markets, it is ranked 1<sup>st</sup> in Most Homes Available.

| Largest M | larkets |
|-----------|---------|
|-----------|---------|

#### **Most Listings**

| 1. | Kentucky Lake*    | \$62,943,936 | 36.9% | 1. | Kentucky