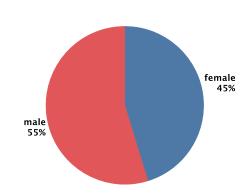

#### Male/Female Visitors 2021Q2

# 55% of potential buyers come from outside Alabama