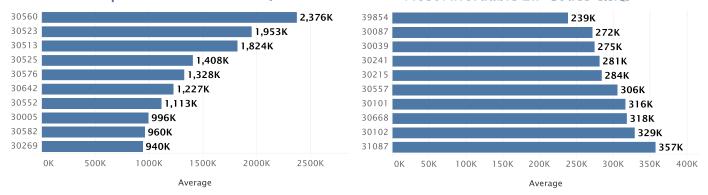

\$33,921 |    |                  |          |
| 6.  | Big Canoe               | \$41,504 |    |                  |          |
| 7.  | Clarks Hill Lake        | \$44,534 |    |                  |          |
| 8.  | Nottely Lake            | \$45,286 |    |                  |          |
| 9.  | Lake Sinclair           | \$48,500 |    |                  |          |
| 10. | Lake Rabun              | \$48,954 |    |                  |          |

<sup>\*</sup> This includes lake real estate inventory from more than one state.





LAKEHOMES.COM

## Luxury Lake Real Estate in Georgia

#### Where Are The Million-Dollar Listings? 2021Q2





of \$1M+ Homes in Georgia are on Lake Lanier

Total Number of \$1M+ Homes 187

#### Most Expensive ZIP Codes 2021Q2

#### Most Affordable ZIP Codes 2021Q2





## Who's Shopping Georgia Lake Real Estate

#### How are shoppers connecting 2021Q2

#### Male/Female Visitors 2021Q2





## 42% of potential buyers come from outside Georgia

#### What Age Groups are Shopping 2021Q2



### Greenville-Spartanburg-Asheville-Ander

is the Number 1 metro area outside of Georgia searching for Georgia lake property!

#### Number 2-10 metros are:

- · New York, NY
- · Tampa-St. Petersburg (Sarasota), FL
- · Orlando-Daytona Beach-Melbourne, FL
- · Charlotte, NC
- · Washington DC (Hagerstown MD)
- · Miami-Ft. Lauderdale, FL
- ullet Birmingham (Ann and Tusc), AL
- · Chicago, IL
- · Los Angeles, CA



IDAHO

Price Breakdown by Number of Homes in the Idaho Market 2021Q2





The Total Idaho Market grew from \$386 million in spring 2021 to \$595 million in summer