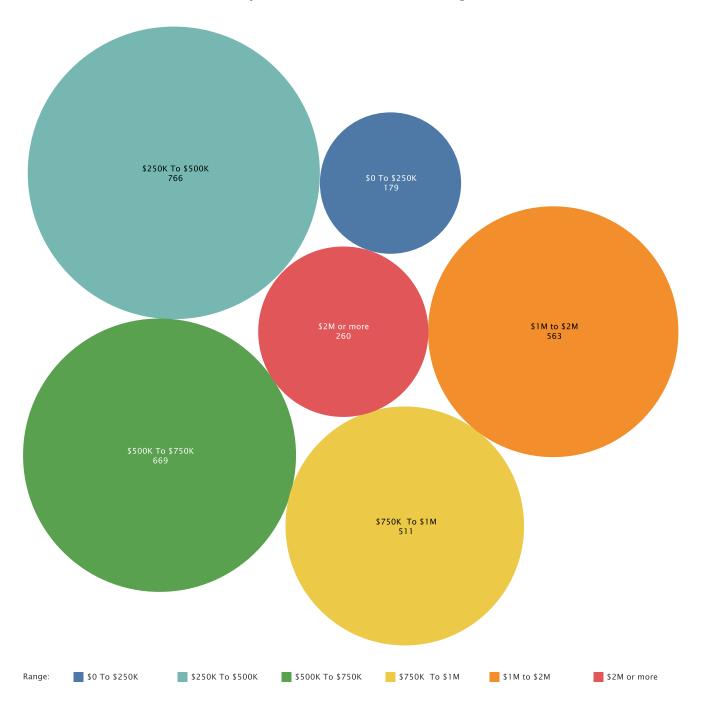

of \$1M+ Homes in Virginia are on Smith Mountain Lake Total Number of \$1M+ Homes 80

#### Most Expensive ZIP Codes 2021Q2





# Who's Shopping Virginia Lake Real Estate

## How are shoppers connecting 2021Q2

#### Male/Female Visitors 2021Q2





# of potential buyers come from outside Virginia

### What Age Groups are Shopping 2021Q2



# **Washington DC (Hagerstown**

is the Number 1 metro area outside of Virginia searching for Virginia lake property!

#### Number 2-10 metros are:

- · Raleigh-Durham (Fayetteville), NC
- · New York, NY
- · Baltimore, MD
- · Philadelphia, PA
- · Charlotte, NC
- $\cdot$  Greensboro-High Point-Winston Salem, NC
- · Atlanta, GA
- · Boston MA-Manchester, NH
- · Chicago, IL



WASHINGTON

Price Breakdown by Number of Homes in the Washington Market 2021Q2





# Washington

While 46% of Pudget Sound's homes were 500K or more on the spring 2021 report, that has grown to 54% in the summer 2021 report.

# **Largest Markets**

| 1  | Puget Sound     | \$1,110,099,490 | 31.5% | 6   | Volunteer Park Reservoir   | \$54,693,100 | 1.6% |
|----|-----------------|-----------------|-------|-----|----------------------------|--------------|------|
|    | Lake Washington |                 | 22.8% |     | Moses Lake                 | \$46,609,289 | 1.3% |
|    |                 |                 |       |     |                            |              |      |
| 3. | Lake Sammamish  | \$166,044,349   | 4.7%  | 8.  | Lake Tapps                 | \$41,581,690 | 1.2% |
| 4. | Lake Union      | \$141,769,722   | 4.0%  | 9.  | Lake Washington Ship Canal | \$37