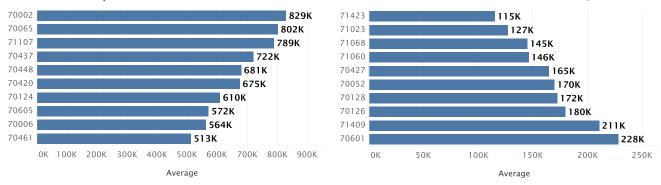

#### **Most Expensive Homes**

| 1.  | Greystone Lake II | \$1,016,438 | 1.  | Bankhead Lake     |
|-----|-------------------|-------------|-----|-------------------|
| 2.  | Wilson Lake       | \$991,244   | 2.  | Weiss Lake        |
| 3.  | Liberty Park      | \$837,716   | 3.  | Lake Eufaula      |
| 4.  | Lake Martin       | \$819,634   | 4.  | Neely Henry Lake  |
| 5.  | Lake Tuscaloosa   | \$690,488   | 5.  | Jordan Lake       |
| 6.  | Lewis Smith Lake  | \$655,983   | 6.  | Lay Lake          |
| 7.  | Highland Lakes    | \$651,106   | 7.  | Lake Heather      |
| 8.  | Lake Guntersville | \$582,591   | 8.  | Lake Crest        |
| 9.  | Lake Wedowee      | \$553,991   | 9.  | Logan Martin Lake |
| 10. | Wheeler Lake      | \$547,141   | 10. | Lake Cyrus        |

\$177,360 \$329,119 \$339,413 \$351,917 \$358.361 \$373.057 \$376.806 \$422,358 \$422,362 \$437,500

<sup>\*</sup> This includes lake real estate inventory from more than one state.