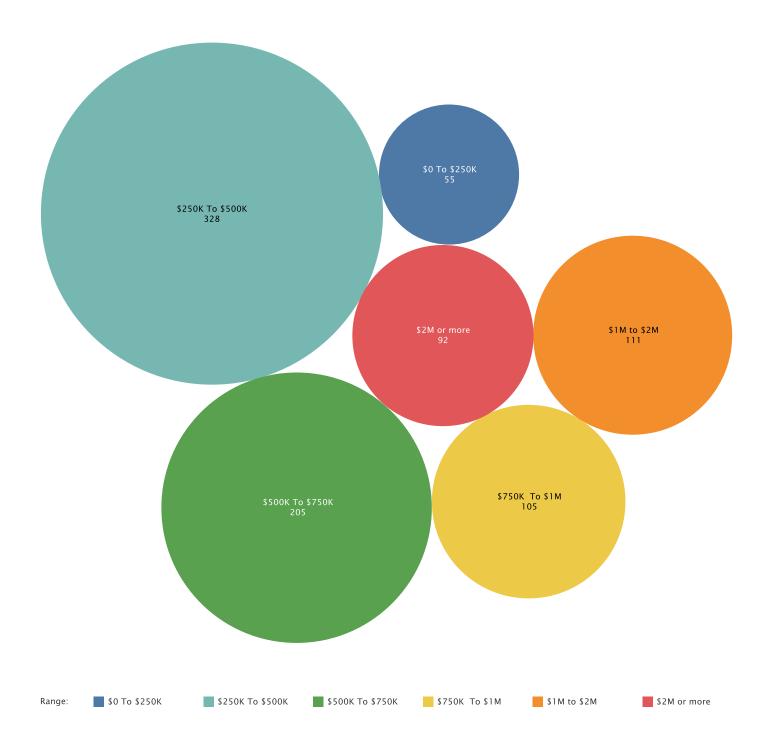

<sup>\*</sup> This includes lake real estate inventory from more than one state.

ALABAMA

Price Breakdown by Number of Homes in the Alabama Market 2021Q2

Alabama's largest markets increased by almost \$95 million (10.18%) from Spring 2021.