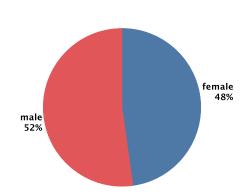

| \$39,799 | 3. Oneida Lake                | \$3,716 |
| 4. | Lake Ontario - Watertown Area | \$42,422 | 4. Lake George                | \$4,292 |
| 5. | Oneida Lake                   | \$54,676 |                               |         |
| 6. | Seneca Lake                   | \$56,429 |                               |         |

<sup>\*</sup> This includes lake real estate inventory from more than one state.







# Luxury Lake Real Estate in New York

# Where Are The Million-Dollar Listings? 2021Q2





of \$1M+ Homes in New York are on Lake George

Total Number of \$1M+ Homes 113

### Most Expensive ZIP Codes 2021Q2

### Most Affordable ZIP Codes 202102





# Who's Shopping New York Lake Real Estate

# How are shoppers connecting 2021Q2

### Male/Female Visitors 2021Q2





# 37% of potential buyers come from outside New York

# What Age Groups are Shopping 2021Q2



# Philadelphia

is the Number 1 metro area outside of New York searching for New York lake property!

### Number 2-10 metros are:

- · Boston MA-Manchester, NH
- · Washington DC (Hagerstown MD)
- · Hartford & New Haven, CT
- · Wilkes Barre-Scranton, PA
- · Tampa-St. Petersburg (Sarasota), FL
- · Pittsburgh, PA
- ullet Cleveland-Akron (Canton), OH
- · Orlando-Daytona Beach-Melbourne, FL
- · Columbus, OH



# **NORTH CAROLINA**

Price Breakdown by Number of Homes in the North Carolina Market 2021Q2





# North Carolina Lake Norman has increased its market share by 2.7%.

**Largest Land Markets** 

# **Largest Markets**

| 1. | Lake Norman  | \$954,162,753 | 31.6% | 6.  | Falls Lake     | \$74,97