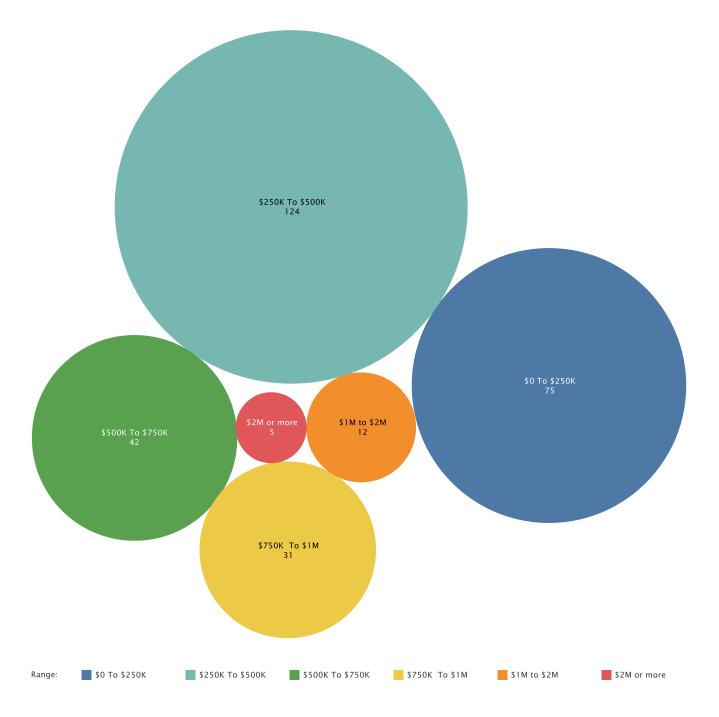

<sup>\*</sup> This includes lake real estate inventory from more than one state.

ALABAMA

Price Breakdown by Number of Homes in the Alabama Market 2021Q2

Alabama's largest markets increased by almost \$95 million (10.18%) from Spring 2021.