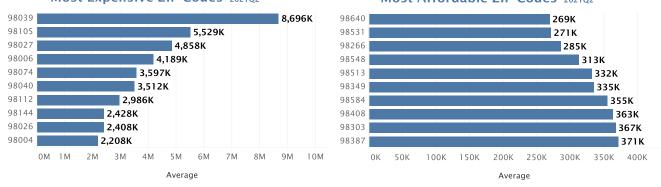

# **Most Expensive Homes**

| 1.  | Lake Butler - Orange, FL          | \$2,829,915 |
|-----|-----------------------------------|-------------|
| 2.  | Frog Pond, MA                     | \$2,733,465 |
| 3.  | Coeur d'Alene Lake, ID            | \$2,662,566 |
| 4.  | Upper Long Lake, MI               | \$2,618,980 |
| 5.  | Lake Woodlands, TX                | \$2,514,950 |
| 6.  | Lake Washington, WA               | \$2,513,475 |
| 7.  | Lake Michigan - Petoskey Area, MI | \$2,478,778 |
| 8.  | Flathead Lake, MT                 | \$2,474,990 |
| 9.  | Lake Down, FL                     | \$2,461,560 |
| ١0. | Lake Sammamish, WA                | \$2,452,865 |
|     |                                   |             |

# **Most Affordable Homes**

| 1.  | Lake Mattoon, IL        | \$27,383  |
|-----|-------------------------|-----------|
| 2.  | Goose Lake, IL          | \$130,630 |
| 3.  | Pymatuning Lake, PA     | \$137,561 |
| 4.  | Lake Santee, IN         | \$139,140 |
| 5.  | Peoria Lake, IL         | \$141,525 |
| 6.  | Lost Lake - Olympia, WA | \$143,508 |
| 7.  | Four Lakes, IL          | \$153,953 |
| 8.  | Iroquois Lake, NY       | \$158,182 |
| 9.  | Big Bear Lake, IL       | \$166,293 |
| 10. | Wixom Lake, MI          | \$168,750 |

#### Most Expensive ZIP Codes 2021Q2

#### Most Affordable ZIP Codes 2021Q2