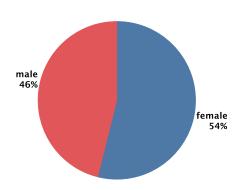

e**

| 1. | Frog Pond     | \$2,733,465 |
|----|---------------|-------------|
| 2. | Judkins Pond  | \$1,369,867 |
| 3. | Wedge Pond    | \$1,349,890 |
| 4. | Spy Pond      | \$1,206,675 |
| 5. | Back Bay Fens | \$1,101,946 |

#### **Average Land Price Per Acre**

#### Listings of Less Than 10 Acres

#### Listings of 10 Acres or More

 1. Ashmere Reservoir
 \$58,921
 1. Lake Garfield
 \$4,590







#### Luxury Lake Real Estate in Massachusetts

#### Where Are The Million-Dollar Listings? 2021Q2





of \$1M+ Homes in Massachusetts are on Frog Pond

Total Number of \$1M+ Homes 203

#### Most Expensive ZIP Codes 2021Q2

#### Most Affordable ZIP Codes 202102





#### Who's Shopping Massachusetts Lake Real Estate

#### How are shoppers connecting 2021Q2

#### Male/Female Visitors 2021Q2





# 49% of potential buyers come from outside Massachusetts

#### What Age Groups are Shopping 2021Q2



#### Hartford & New Haven

is the Number 1 metro area outside of Massachusetts searching for Massachusetts lake property!

- · New York, NY
- · Albany-Schenectady-Troy, NY
- · Philadelphia, PA
- · Los Angeles, CA
- · Ft. Myers-Naples, FL
- ullet Burlington VT-Plattsburgh, NY
- $oldsymbol{\cdot}$  Orlando-Daytona Beach-Melbourne, FL
- · Washington DC (Hagerstown MD)
- $\cdot$  Chicago, IL



#### **MICHIGAN**









The Michigan total market has grown by \$343.32 million (17.73%) from the spring 2021 report.

**Largest Land Markets** 

#### **Largest Markets**

| <ol> <li>Lake Michigan</li> </ol> | \$919,347,111 | 40.3% | 6. Lake Charlevoix  | \$32,400,300 | 1.4% |
|-------------------