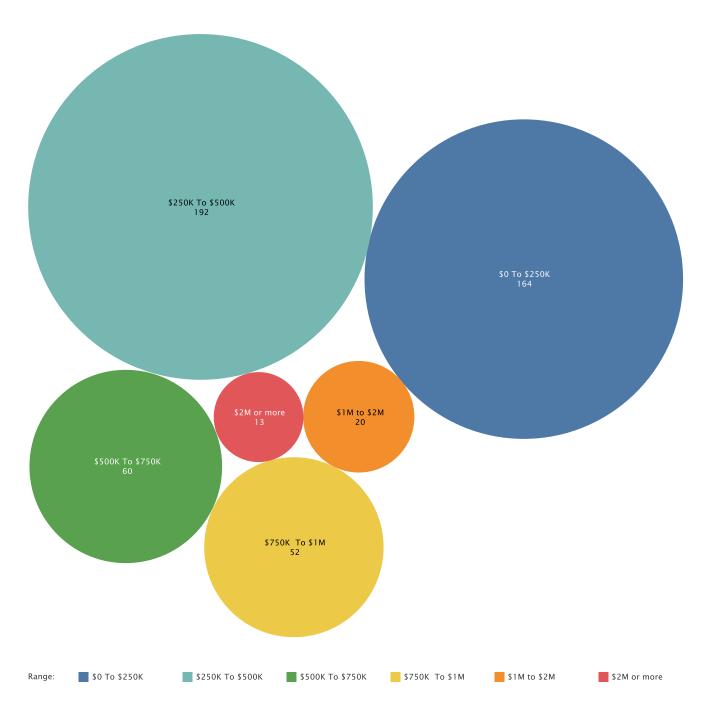

<sup>\*</sup> This includes lake real estate inventory from more than one state.

ALABAMA

Price Breakdown by Number of Homes in the Alabama Market 2021Q2

Alabama's largest markets increased by almost \$95 million (10.18%) from Spring 2021.