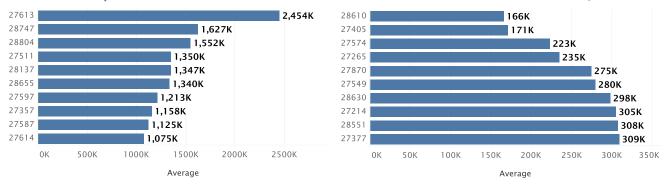

<sup>\*</sup> This includes lake real estate inventory from more than one state.

ALABAMA

Price Breakdown by Number of Homes in the Alabama Market 2021Q2

Alabama's largest markets increased by almost \$95 million (10.18%) from Spring 2021.

#### **Largest Markets**

| 1. | Lake Martin       | \$195,999,919 | 19.2% | 6.  | Lake Tuscaloosa   | \$40,671,304 | 4.0% |
|----|-------------------|---------------|-------|-----|-------------------|--------------|------|
| 2. | Lewis Smith Lake  | \$151,120,149 | 14.8% | 7.  | Wilson Lake       | \$37,595,000 | 3.7% |
| 3. | Lake Guntersville | \$96,036,688  | 9.4%  | 8.  | Greystone Lake II | \$35,023,900 | 3.4% |
| 4. | Lake Wedowee      | \$60,703,674  | 5.9%  | 9.  | Neely Henry Lake  | \$29,643,837 | 2.9% |
| 5. | Logan Martin Lake | \$52,505,901  | 5.1%  | 10. | Lay Lake          | \$26,644,500 | 2.6% |

Total Alabama Market: \$1,020,878,257