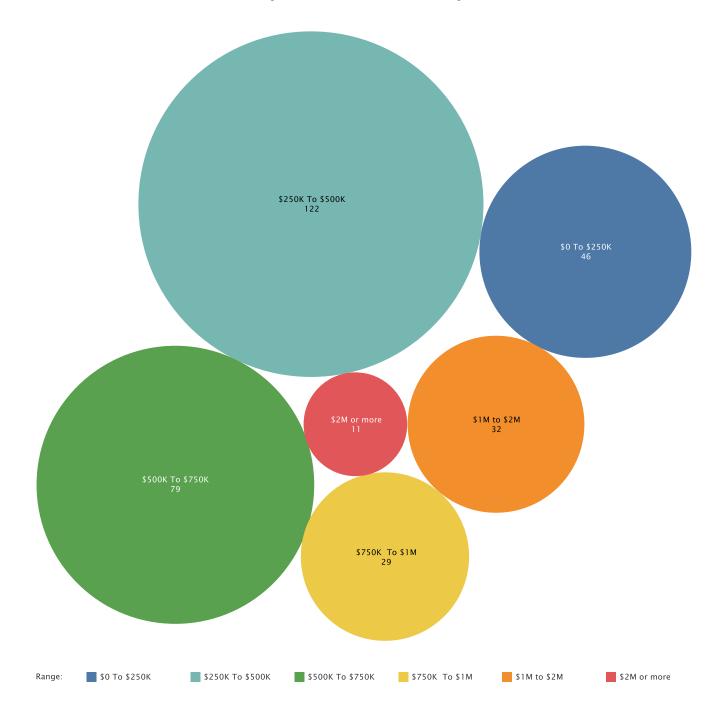

<sup>\*</sup> This includes lake real estate inventory from more than one state.

ALABAMA

Price Breakdown by Number of Homes in the Alabama Market 2021Q2

Alabama's largest markets increased by almost \$95 million (10.18%) from Spring 2021.