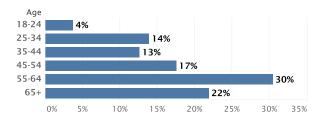

|          |

# Most Affordable Land per Acre

# Listings of Less Than 10 Acres

# Listings of 10 Acres or More

| Newfound Lake | \$56,671 | 1. Squam Lake    | \$5,875  |
|---------------|----------|------------------|----------|
| 2. Gould Pond | \$97.243 | 2. Newfound Lake | \$12,601 |

325







# Luxury Lake Real Estate in New Hampshire

# Where Are The Million-Dollar Listings? 2021Q2





of \$1M+ Homes in New Hampshire are on Lake Winnipesaukee

Total Number of \$1M+ Homes 106

### Most Expensive ZIP Codes 2021Q2

### Most Affordable ZIP Codes 202102





# Who's Shopping New Hampshire Lake Real Estate

# How are shoppers connecting 2021Q2

### Male/Female Visitors 2021Q2





# 76% of potential buyers come from outside New Hampshire

# What Age Groups are Shopping 2021Q2



# New York,

is the Number 1 metro area outside of New Hampshire searching for New Hampshire lake property!

### Number 2-10 metros are:

- · Hartford & New Haven, CT
- · Providence-New Bedford,MA
- · Burlington VT-Plattsburgh, NY
- · Portland-Auburn, ME
- · Springfield-Holyoke, MA
- · Philadelphia, PA
- Washington DC (Hagerstown MD)
- · Tampa-St. Petersburg (Sarasota), FL
- Ft. Myers-Naples, FL



NEW YORK

Price Breakdown by Number of Homes in the New York Market 2021Q2





# New York

New York's total home market has grown 16% or \$113.3 million from the spring 2021 report.

**Largest Land Markets** 

# **Largest Markets**

| 1. | Lake Champlain*  | \$177,343,113 | 18.4% | 6.  | Saratoga Lake | \$52,035,553 | 5.5% |
|----|------------------|---------------|-------|-----|-------------