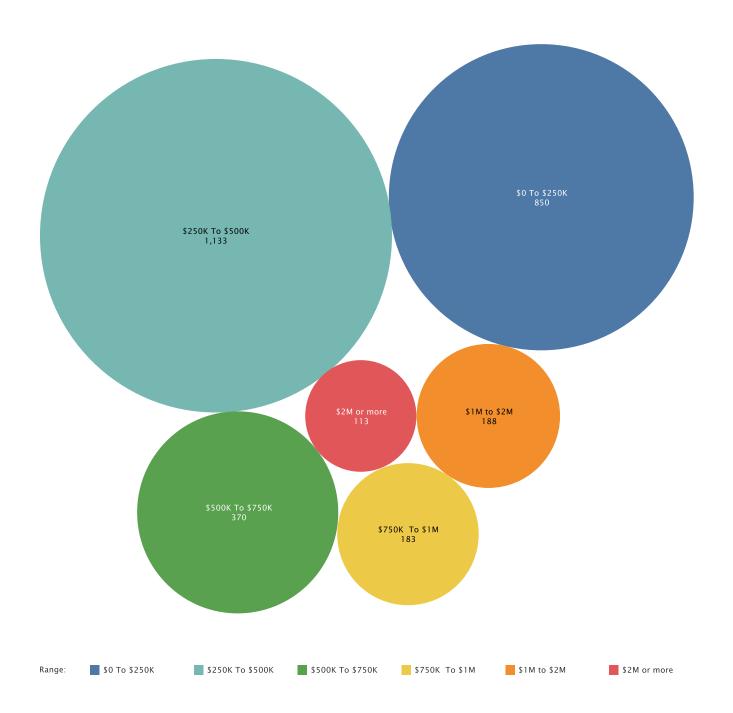

#### **FLORIDA CENTRAL**

Price Breakdown by Number of Homes in the Florida Central Market 2021Q2

## Florida-Central

In Spring 2121, Lake Tarpon ranked 3<sup>rd</sup> in Largest Home Market and now ranks 1st.