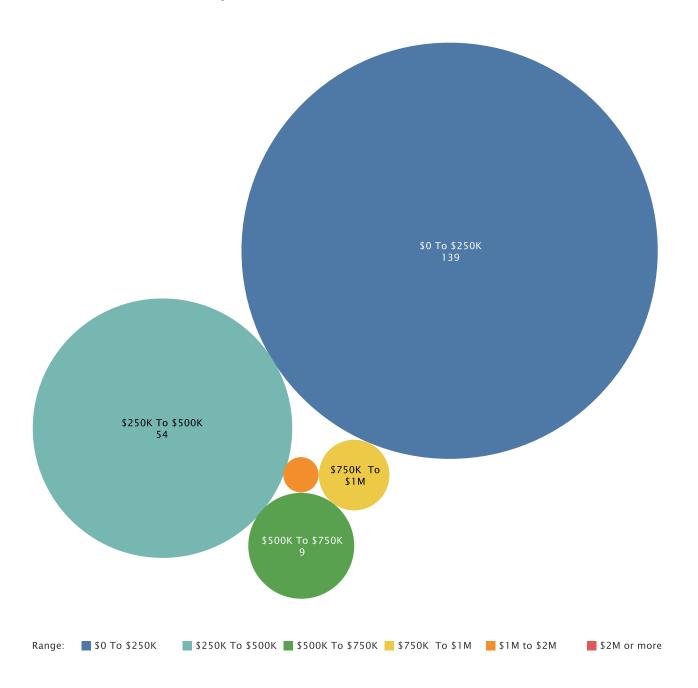

<sup>\*</sup> This includes lake real estate inventory from more than one state.

ALABAMA

Price Breakdown by Number of Homes in the Alabama Market 2021Q2

Alabama's largest markets increased by almost \$95 million (10.18%) from Spring 2021.