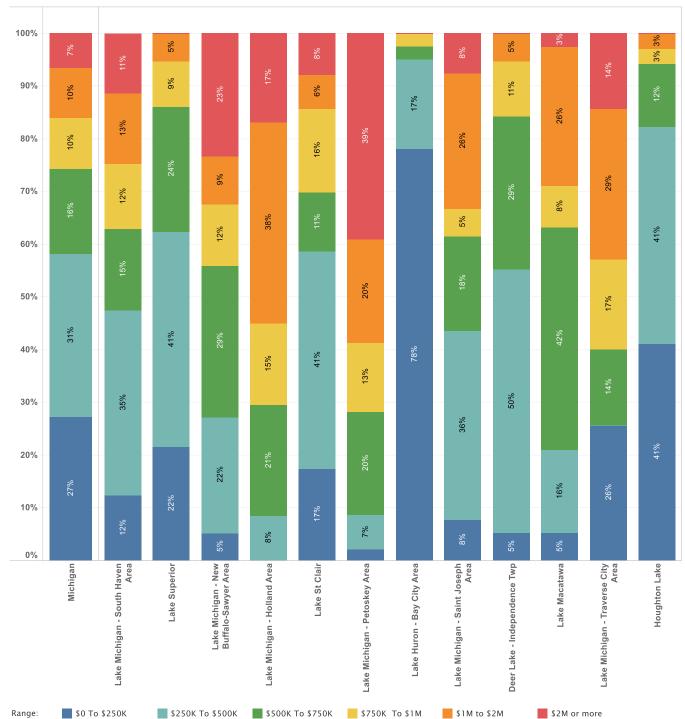

<sup>\*</sup> This includes lake real estate inventory from more than one state.

ALABAMA

Price Breakdown by Number of Homes in the Alabama Market 2021Q2

Alabama's largest markets increased by almost \$95 million (10.18%) from Spring 2021.