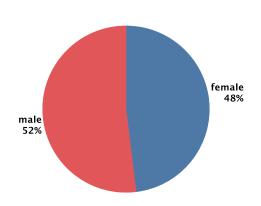

ttle Tippy) | \$979,755   |
| 3. | Lake Michigan             | \$876,506   |
| 4. | Lake Shafer               | \$680,591   |
| 5. | Hamilton Lake             | \$617,285   |
|    |                           |             |

## **Average Land Price Per Acre**

#### Listings of Less Than 10 Acres

Listings of 10 Acres or More

| 1. | Lake Michigan | \$608,620 |
|----|---------------|-----------|
| 2. | Crooked Lake  | \$179,439 |
| 3. | Lake Shafer   | \$111,824 |

<sup>\*\*</sup> No lake meets the criteria of 5 listings of 10 or more acres to be included in this section.







## Luxury Lake Real Estate in Indiana

Where Are The Million-Dollar Listings? 2021Q2









## Who's Shopping Indiana Lake Real Estate

#### How are shoppers connecting 2021Q2

#### Male/Female Visitors 2021Q2





## 49% of potential buyers come from outside

#### What Age Groups are Shopping 2021Q2



#### Chicago

is the Number 1 metro area outside of Indiana searching for Indiana lake property!

#### Number 2-10 metros are:

- · Cincinnati, OH
- · Columbus, OH
- · Louisville, KY
- · Detroit, MI
- Toledo, OHAtlanta, GA
- · Atlanta, GA
  · Dayton, OH
- · Tampa-St. Petersburg (Sarasota), FL
- Ft. Myers-Naples, FL



**IOWA** 









Clear Lake increased its share of the Largest Markets to 21% from 18.1%. A value of \$12.1 million up from \$8.4 million in the spring 2021 report.

## **Largest Markets**

#### **Most Listings**

| 1. | West Okoboji Lake | \$17,338,100 | 30.0% | 1. | Clear Lake        | 24 | 16.6% |
|----|-------------------|--------------|-------|----|-------------------|----|-----