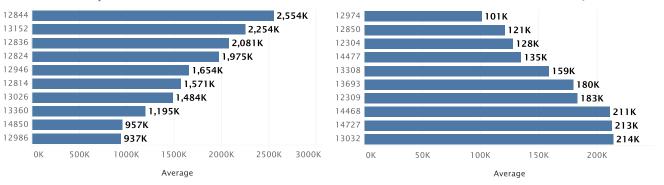

<sup>\*</sup> This includes lake real estate inventory from more than one state.

ALABAMA

Price Breakdown by Number of Homes in the Alabama Market 2021Q2

Alabama's largest markets increased by almost \$95 million (10.18%) from Spring 2021.