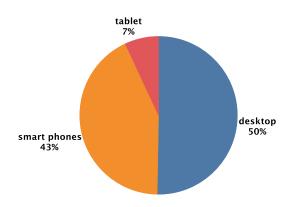

-----------|-----------------------|----------|
| 2. | Sunapee Lake       | \$150.940 |                       |          |

# Most Affordable Land per Acre

# Listings of Less Than 10 Acres

# Listings of 10 Acres or More

| Newfound Lake | \$56,671 | 1. Squam Lake    | \$5,875  |
|---------------|----------|------------------|----------|
| 2. Gould Pond | \$97.243 | 2. Newfound Lake | \$12,601 |

325







# Luxury Lake Real Estate in New Hampshire

# Where Are The Million-Dollar Listings? 2021Q2





of \$1M+ Homes in New Hampshire are on Lake Winnipesaukee

Total Number of \$1M+ Homes 106

### Most Expensive ZIP Codes 2021Q2

### Most Affordable ZIP Codes 202102





# Who's Shopping New Hampshire Lake Real Estate

# How are shoppers connecting 2021Q2

### Male/Female Visitors 2021Q2





# 76% of potential buyers come from outside New Hampshire

# What Age Groups are Shopping 2021Q2



# New York,

is the Number 1 metro area outside of New Hampshire searching for New Hampshire lake property!

### Number 2-10 metros are:

- · Hartford & New Haven, CT
- · Providence-New Bedford,MA
- · Burlington VT-Plattsburgh, NY
- · Portland-Auburn, ME
- · Springfield-Holyoke, MA
- · Philadelphia, PA
- Washington DC (Hagerstown MD)
- · Tampa-St. Petersburg (Sarasota), FL
- Ft. Myers-Naples, FL



NEW YORK

Price Breakdown by Number of Homes in the New York Market 2021Q2





# New York

New York's total home market has grown 16% or \$113.3 million from the spring 2021 report.

**Largest Land Markets** 

# **Largest Markets**

| 1. | Lake Champlain*  | \$177,343,113 | 18.4% | 6.  | Sara