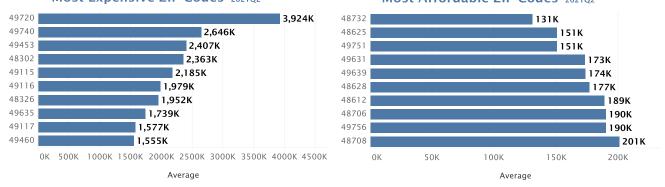

# **Most Expensive Homes**

| 1.  | Lake Butler - Orange, FL          | \$2,829,915 |
|-----|-----------------------------------|-------------|
| 2.  | Frog Pond, MA                     | \$2,733,465 |
| 3.  | Coeur d'Alene Lake, ID            | \$2,662,566 |
| 4.  | Upper Long Lake, MI               | \$2,618,980 |
| 5.  | Lake Woodlands, TX                | \$2,514,950 |
| 6.  | Lake Washington, WA               | \$2,513,475 |
| 7.  | Lake Michigan - Petoskey Area, MI | \$2,478,778 |
| 8.  | Flathead Lake, MT                 | \$2,474,990 |
| 9.  | Lake Down, FL                     | \$2,461,560 |
| ١0. | Lake Sammamish, WA                | \$2,452,865 |
|     |                                   |             |

# **Most Affordable Homes**

| 1.  | Lake Mattoon, IL        | \$27,383  |
|-----|-------------------------|-----------|
| 2.  | Goose Lake, IL          | \$130,630 |
| 3.  | Pymatuning Lake, PA     | \$137,561 |
| 4.  | Lake Santee, IN         | \$139,140 |
| 5.  | Peoria Lake, IL         | \$141,525 |
| 6.  | Lost Lake - Olympia, WA | \$143,508 |
| 7.  | Four Lakes, IL          | \$153,953 |
| 8.  | Iroquois Lake, NY       | \$158,182 |
| 9.  | Big Bear Lake, IL       | \$166,293 |
| 10. | Wixom Lake, MI          | \$168,750 |