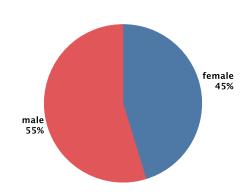

tucky Lake       \$37,967       6. Watauga Lake         Saint George Lake       \$39,245       7. Watts Bar Lake         Lake Tansi       \$40,829       8. Norris Lake         Hiwassee River       \$41,217 |

6. Cherokee Lake

9. Boone Lake

10. Lake Sherwood

7. French Broad River8. Tims Ford Lake

\$12,115

\$11,478

<sup>\*</sup> This includes lake real estate inventory from more than one state.







## Luxury Lake Real Estate in Tennessee

#### Where Are The Million-Dollar Listings? 2021Q2





of \$1M+ Homes in Tennessee are on Old Hickory Lake

Total Number of \$1M+ Homes 184

#### Most Expensive ZIP Codes 2021Q2

#### Most Affordable ZIP Codes 202102





## **Who's Shopping Tennessee Lake Real Estate**

#### How are shoppers connecting 2021Q2

#### Male/Female Visitors 2021Q2





## 73% of potential buyers come from outside Tennessee

#### What Age Groups are Shopping 2021Q2



## Chicago

is the Number 1 metro area outside of Tennessee searching for Tennessee lake property!

- · Atlanta, GA
- · Cincinnati, OH
- · New York, NY
- Indianapolis, INLos Angeles, CA
- Washington DC (Hagerstown MD)
- Cal ask a Ou
- · Columbus, OH
- · Tampa-St. Petersburg (Sarasota), FL
- · Charlotte, NC



TEXAS

Price Breakdown by Number of Homes in the Texas Market 2021Q2







Lake Travis has increased its market share to 16.1% from 14.9% in winter 2020.

**Largest Land Markets** 

## **Largest Markets**

| 1. | Lake Travis      | \$438,148,617 | 12.3% | 6.  | Lake Conroe         | \$176,659,657 | 5.0% |
|----|------------------|---------------|-------|-----|---------------------|--