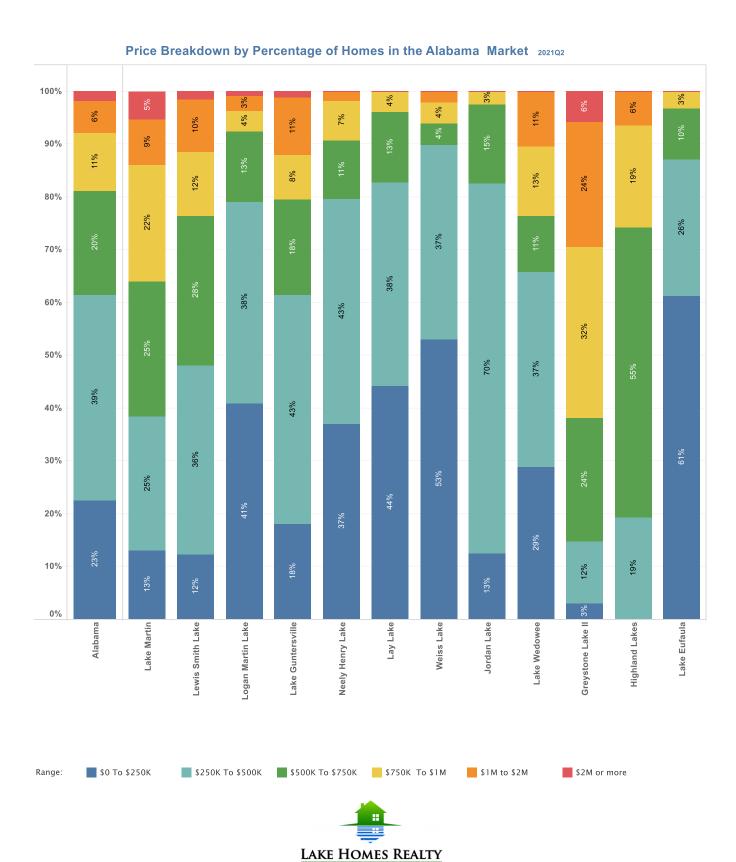

<sup>\*</sup> This includes lake real estate inventory from more than one state.

ALABAMA

Price Breakdown by Number of Homes in the Alabama Market 2021Q2

Alabama's largest markets increased by almost \$95 million (10.18%) from Spring 2021.

#### **Largest Markets**

| 1. | Lake Martin       | \$195,999,919 | 19.2% | 6.  | Lake Tuscaloosa   | \$40,671,304 | 4.0% |
|----|-------------------|---------------|-------|-----|-------------------|--------------|------|
| 2. | Lewis Smith Lake  | \$151,120,149 | 14.8% | 7.  | Wilson Lake       | \$37,595,000 | 3.7% |
| 3. | Lake Guntersville | \$96,036,688  | 9.4%  | 8.  | Greystone Lake II | \$35,023,900 | 3.4% |
| 4. | Lake Wedowee      | \$60,703,674  | 5.9%  | 9.  | Neely Henry Lake  | \$29,643,837 | 2.9% |
| 5. | Logan Martin Lake | \$52,505,901  | 5.1%  | 10. | Lay Lake          | \$26,644,500 | 2.6% |

Total Alabama Market: \$1,020,878,257