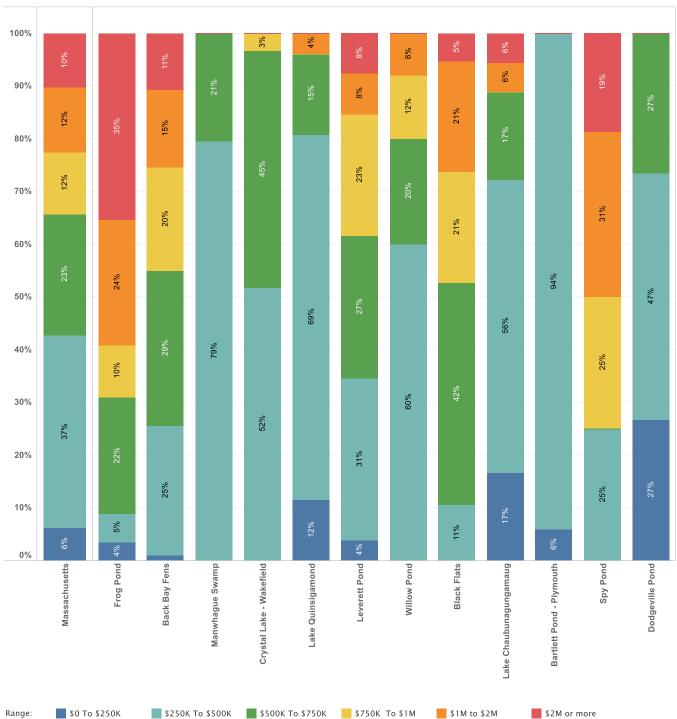

<sup>\*</sup> This includes lake real estate inventory from more than one state.

ALABAMA

Price Breakdown by Number of Homes in the Alabama Market 2021Q2

Alabama's largest markets increased by almost \$95 million (10.18%) from Spring 2021.