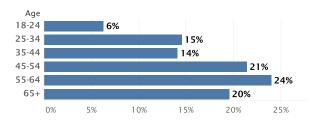

-----|----------|--------------------------|---------|
| 2. Leesville Lake     | \$38,596 | 2. John H Kerr Reservoir | \$5,442 |
| 3. Lake Independence  | \$40,624 |                          |         |
| 4. Lake Gaston        | \$62,061 |                          |         |

<sup>\*</sup> This includes lake real estate inventory from more than one state.







# Luxury Lake Real Estate in Virginia

### Where Are The Million-Dollar Listings? 2021Q2





of \$1M+ Homes in Virginia are on Smith Mountain Lake Total Number of \$1M+ Homes 80

#### Most Expensive ZIP Codes 2021Q2





# Who's Shopping Virginia Lake Real Estate

## How are shoppers connecting 2021Q2

#### Male/Female Visitors 2021Q2





# of potential buyers come from outside Virginia

### What Age Groups are Shopping 2021Q2



# **Washington DC (Hagerstown**

is the Number 1 metro area outside of Virginia searching for Virginia lake property!

#### Number 2-10 metros are:

- · Raleigh-Durham (Fayetteville), NC
- · New York, NY
- · Baltimore, MD
- · Philadelphia, PA
- · Charlotte, NC
- $\cdot$  Greensboro-High Point-Winston Salem, NC
- · Atlanta, GA
- · Boston MA-Manchester, NH
- · Chicago, IL



WASHINGTON

Price Breakdown by Number of Homes in the Washington Market 2021Q2





# Washington

While 46% of Pudget Sound's homes were 500K or more on the spring 2021 report, that has grown to 54% in the summer 2021 report.

# **Largest Markets**

| 1  | Puget Sound     | \$1,110,099,490 | 31.5% | 6   | Volunteer Park Reservoir   | \$54,693,100 | 1.6% |
|----|-----------------|-----------------|-------|-----|--------