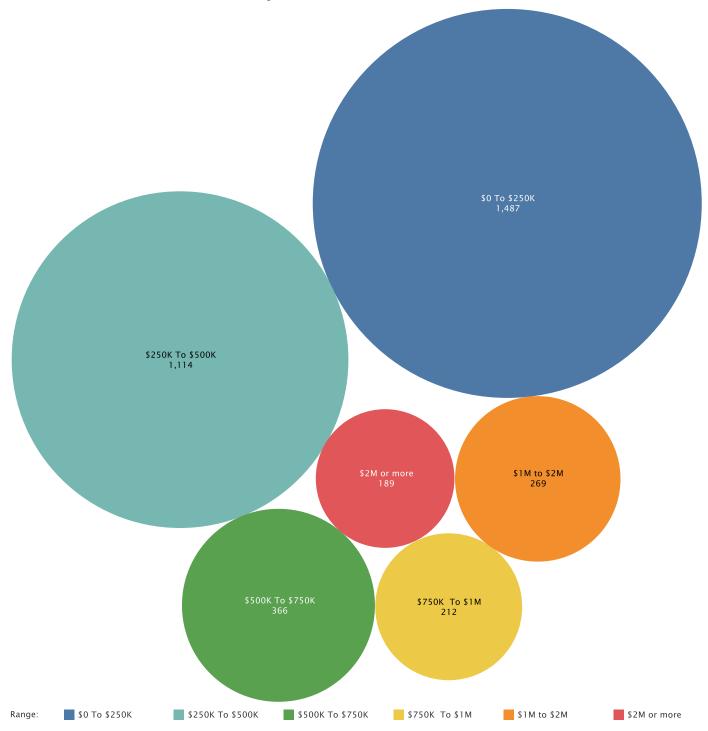

#### Where Are The Million-Dollar Listings? 2021Q2





of \$1M+ Homes in Idaho are on Pend Oreille Lake Total Number of \$1M+ Homes 105

#### Most Expensive ZIP Codes 2021Q2

#### Most Affordable ZIP Codes 2021Q2





## Who's Shopping Idaho Lake Real Estate

#### How are shoppers connecting 2021Q2

#### Male/Female Visitors 202102





88% of potential buyers come from outside

#### What Age Groups are Shopping 2021Q2



#### Seattle-Tacoma

is the Number 1 metro area outside of Idaho searching for Idaho lake property!

#### Number 2-10 metros are:

- · Spokane, WA
- · Los Angeles, CA
- Phoenix, AZ
- · San Francisco-Oakland-San Jose, CA
- $\bullet \ \, \text{Portland, OR}$
- Salt Lake City, UT
- · Denver, CO
- · Sacramento-Stockton-Modesto, CA
- · San Diego, CA



#### **ILLINOIS**









The Illinois total market increased to 2.34 billion from 2.04 billion in the spring 2021 report, a growth of 15.35%

### **Largest Markets**

#### **Most Listings**

| 1. | Lake Michigan | \$1,700,951,226 | 72.8% | 1. Lake Michigan | 2,299 | 55.4% |
|----|---------------|-----------------|-------|------------------|-------|-------|
| 2. | North Pond    | \$108,218,080   | 4.6%  | 2. North Pond    | 145   | 3.5%  |
| 3. | South Pond    | \$40,860,339    | 1.7%  | 3. South Pond    | 80    | 1.9%  |
| 4. | Lake Sheree   | \$16,723,000    | 0.7%  | 4. Bangs Lake    | 54    | 1.3%  |
| 5. | Lake Naomi    | \$13,817,727    | 0.6%  | 5. Holiday Lake  | 53    | 1.3%  |

Total Illinois Market: \$2,335,468,904 Total Illinois Listings: 4,149

## **Largest Home Markets**

#### **Most Homes Avail