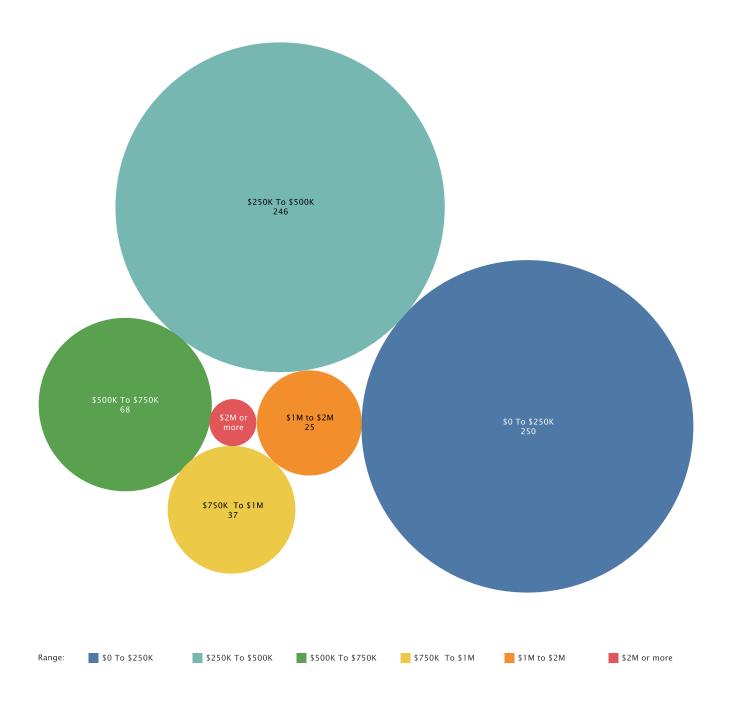

#### **Largest Land Markets** \$169,301,521 25.4% 1. Lake Martin 1. Lewis Smith Lake \$69,828,150 \$81,291,999 12.2% 2. Lake Guntersville 2. Lewis Smith Lake \$48.119.200 13.6% \$47,917,488 7.2% 3. Lake Wedowee 3. Lake Guntersville \$41,657,774 11.8% 4. Logan Martin Lake \$40,638,122 6.1% 4. Lake Martin \$26,698,398 7.5% 5. Greystone Lake II \$34,558,900 5.2% 5. Lake Tuscaloosa \$23,409,115 6.6% 6. Highland Lakes \$20,184,300 3.0% 6. Wilson Lake \$19,752,600 5.6% 7. Lake Wedowee \$19,045,900 2.9% 7. Wheeler Lake \$16,555,500 4.7% \$19,003,537 2.9% 8. Lake Eufaula\* 8. Neelv Henry Lake \$14,796,200 4.2% 9. Wilson Lake \$17,842,400 2.7% \$11,867,779 Logan Martin Lake 3.4% 10. West Point Lake\* \$17,706,090 2.7% 10. Neely Henry Lake \$10,640,300 3.0%

Total Alabama Home Market: \$666.675.972 Total Alabama Land Market: \$354,127,285

> Lake Martin ranks 3rd in total listings, 1st in Largest Home Markets, and 8th in Most Land Available.

> > **Most Affordable Homes**