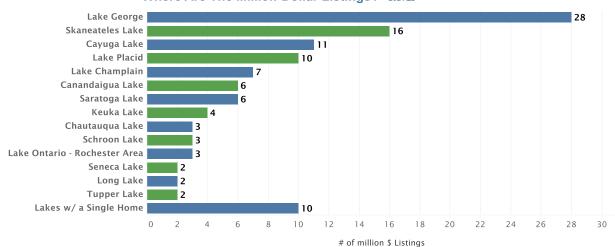

| \$32,489 | Lake Ontario - Watertown Area | \$1,865 |
|----|-------------------------------|----------|-------------------------------|---------|
| 2. | Great Sacandaga Lake          | \$37,180 | 2. Great Sacandaga Lake       | \$2,308 |
| 3. | Schroon Lake                  | \$39,799 | 3. Oneida Lake                | \$3,716 |
| 4. | Lake Ontario - Watertown Area | \$42,422 | 4. Lake George                | \$4,292 |
| 5. | Oneida Lake                   | \$54,676 |                               |         |
| 6. | Seneca Lake                   | \$56,429 |                               |         |

<sup>\*</sup> This includes lake real estate inventory from more than one state.







# Luxury Lake Real Estate in New York

# Where Are The Million-Dollar Listings? 2021Q2





of \$1M+ Homes in New York are on Lake George

Total Number of \$1M+ Homes 113

### Most Expensive ZIP Codes 2021Q2

### Most Affordable ZIP Codes 202102





# Who's Shopping New York Lake Real Estate

# How are shoppers connecting 2021Q2

### Male/Female Visitors 2021Q2





# 37% of potential buyers come from outside New York

# What Age Groups are Shopping 2021Q2



# Philadelphia

is the Number 1 metro area outside of New York searching for New York lake property!

### Number 2-10 metros are:

- · Boston MA-Manchester, NH
- · Washington DC (Hagerstown MD)
- · Hartford & New Haven, CT
- · Wilkes Barre-Scranton, PA
- · Tampa-St. Petersburg (Sarasota), FL
- · Pittsburgh, PA
- ullet Cleveland-Akron (Canton), OH
- · Orlando-Daytona Beach-Melbourne, FL
- · Columbus, OH



# **NORTH CARO