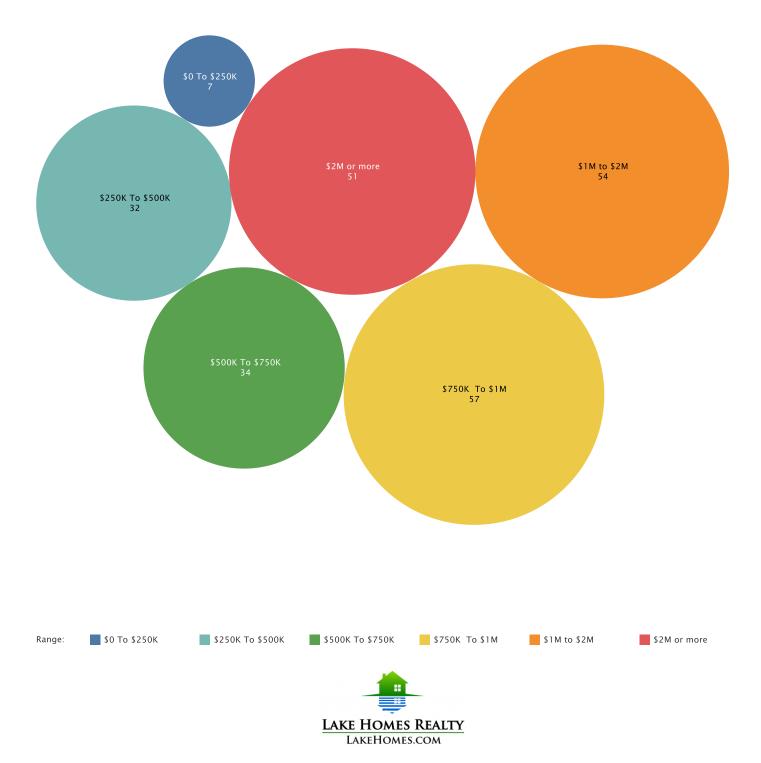

<sup>\*</sup> This includes lake real estate inventory from more than one state.

ALABAMA

Price Breakdown by Number of Homes in the Alabama Market 2021Q2

Alabama's largest markets increased by almost \$95 million (10.18%) from Spring 2021.