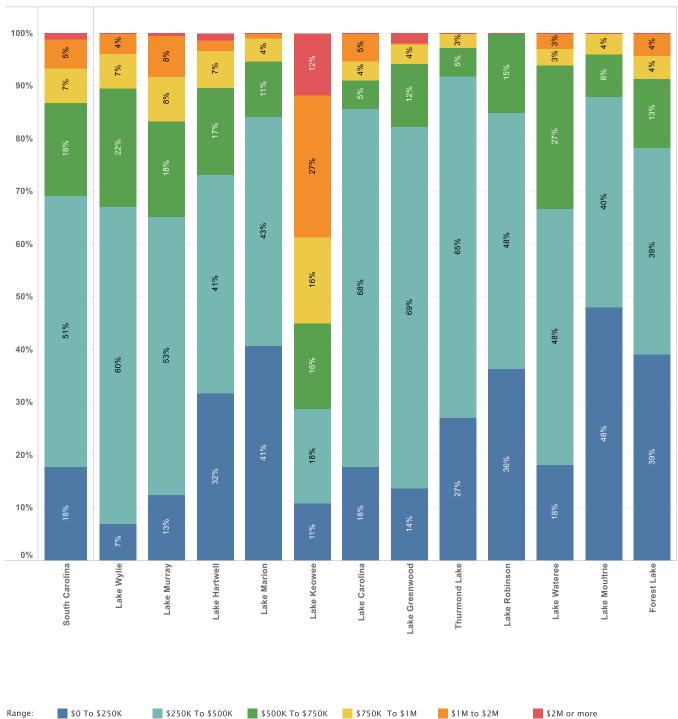

| \$79,488               |                            |

## Most Affordable Land per Acre

#### Listings of Less Than 10 Acres

#### Listings of 10 Acres or More

| 1. | Broadway Lake  | \$19,579 | 1. | Lake Wateree  | \$12,829 |
|----|----------------|----------|----|---------------|----------|
| 2. | Lake Wateree   | \$42,124 | 2. | Lake Marion   | \$15,926 |
| 3. | Thurmond Lake  | \$50,294 | 3. | Lake Hartwell | \$24,992 |
| 4. | Lake Marion    | \$52,008 |    |               |          |
| 5. | Lake Secession | \$54,921 |    |               |          |
| 6. | Lake Hartwell  | \$68,204 |    |               |          |
| 7. | Lake Moultrie  | \$70,446 |    |               |          |

<sup>\*</sup> This includes lake real estate inventory from more than one state.







## Luxury Lake Real Estate in South Carolina

#### Where Are The Million-Dollar Listings? 2021Q2





Total Number of \$1M+ Homes 97



#### Most Affordable ZIP Codes 2021Q2



## Who's Shopping South Carolina Lake Real Estate

#### How are shoppers connecting 2021Q2

#### Male/Female Visitors 2021Q2





## 73% of potential buyers come from outside South Carolina

#### What Age Groups are Shopping 2021Q2



#### **Charlotte**

is the Number 1 metro area outside of South Carolina searching for South Carolina lake property!

- $\cdot \ Green ville-Spart anburg-A she ville-Anderson$
- · Atlanta, GA
- ullet Raleigh-Durham (Fayetteville), NC
- New York, NY
- · Washington DC (Hagerstown MD)
- · Chicago, IL
- · Philadelphia, PA
- · Augusta, GA
- · Savannah, GA



TENNESSEE

Price Breakdown b