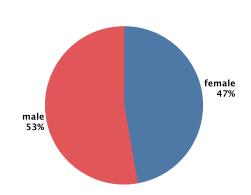

| 1. | Tenkiller Lake | \$1,794 |
|----|------------------|----------|----|----------------|---------|
| 2. | Fort Gibson Lake | \$28,032 | 2. | Copan Lake     | \$3,387 |
| 3. | Copan Lake       | \$33,403 | 3. | Lake Eufaula   | \$3,562 |
| 4. | Lake Hudson      | \$42,069 | 4. | Lake Hudson    | \$4,943 |
| 5. | Keystone Lake    | \$43.806 | 5. | Oologah Lake   | \$5,071 |

<sup>\*</sup> This includes lake real estate inventory from more than one state.







## Luxury Lake Real Estate in Oklahoma

#### Where Are The Million-Dollar Listings? 2021Q2





Total Number of \$1M+ Homes

34

#### Most Expensive ZIP Codes 2021Q2

#### Most Affordable ZIP Codes 202102





## Who's Shopping Oklahoma Lake Real Estate

#### How are shoppers connecting 2021Q2

#### Male/Female Visitors 2021Q2





## of potential buyers come from outside Oklahoma

#### What Age Groups are Shopping 2021Q2



#### Dallas-Ft. Worth

is the Number 1 metro area outside of Oklahoma searching for Oklahoma lake property!

- · Wichita-Hutchinson, KS
- · Houston, TX
- $\boldsymbol{\cdot}$  Kansas City, MO
- · Ft. Smith-Fayetteville-Springdale-Rogers, AR
- · Denver, CO
- · Los Angeles, CA
- · Chicago, IL
- · Joplin MO-Pittsburg, KS
- · Austin, TX



#### **PENNSYLVANIA**







# Pennsylvania

Lake Wallenpaupack increased its market size by \$17.5 million (46%) from the spring 2021 report

**Largest Land Markets** 

## **Largest Markets**

| 1. | Lake Wallenpaupack   | \$55,905,332 | 17.1% | 6.  | Lake Harmony - Split Rock | \$8,168,400 | 2.5% |
|----|----------------------|--------------|-------|-----|-----