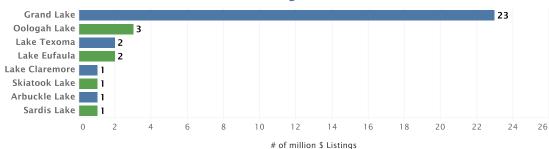

| Keystone Lake    | \$7,663  |
|                  |           | 5. | Skiatook Lake    | \$7,168  |

## Most Affordable Land per Acre

## Listings of Less Than 10 Acres

#### Listings of 10 Acres or More

| 1. | Tenkiller Lake   | \$27,122 | 1. | Tenkiller Lake | \$1,794 |
|----|------------------|----------|----|----------------|---------|
| 2. | Fort Gibson Lake | \$28,032 | 2. | Copan Lake     | \$3,387 |
| 3. | Copan Lake       | \$33,403 | 3. | Lake Eufaula   | \$3,562 |
| 4. | Lake Hudson      | \$42,069 | 4. | Lake Hudson    | \$4,943 |
| 5. | Keystone Lake    | \$43.806 | 5. | Oologah Lake   | \$5,071 |

<sup>\*</sup> This includes lake real estate inventory from more than one state.







## Luxury Lake Real Estate in Oklahoma

#### Where Are The Million-Dollar Listings? 2021Q2





Total Number of \$1M+ Homes

34

#### Most Expensive ZIP Codes 2021Q2

#### Most Affordable ZIP Codes 202102





## Who's Shopping Oklahoma Lake Real Estate

#### How are shoppers connecting 2021Q2

#### Male/Female Visitors 2021Q2





## of potential buyers come from outside Oklahoma

#### What Age Groups are Shopping 2021Q2



#### Dallas-Ft. Worth

is the Number 1 metro area outside of Oklahoma searching for Oklahoma lake property!

- · Wichita-Hutchinson, KS
- · Houston, TX
- $\boldsymbol{\cdot}$  Kansas City, MO
- · Ft. Smith-Fayetteville-Springdale-Rogers, AR
- · Denver, CO
- · Los Angeles, CA
- · Chicago, IL
- · Joplin MO-Pittsburg, KS
- · Austin, TX



#### **PENNSYLVANIA**







# Pennsylvania

Lake Wallenpaupack increased its market size by \$17.5 million (46%) from the sp