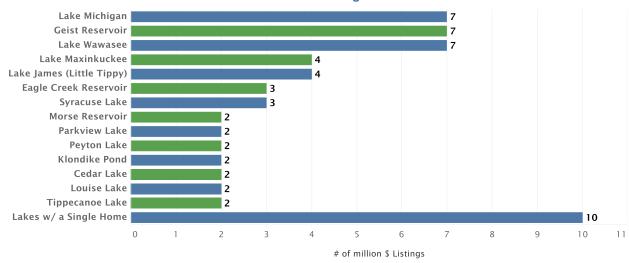

### **Most Listings**

| Alabama:        | Lake Martin              | \$195,999,919   | Alabama:        | Lewis Smith Lake                | 643   |
|-----------------|--------------------------|-----------------|-----------------|---------------------------------|-------|
| Arkansas:       | Table Rock Lake*         | \$258,122,627   | Arkansas:       | Table Rock Lake*                | 1,243 |
| Connecticut:    | Candlewood Lake          | \$51,483,799    | Connecticut:    | Candlewood Lake                 | 61    |
| Florida:        | Lake Down                | \$92,107,750    | Florida:        | Lake Tarpon                     | 168   |
| Georgia:        | Lake Lanier              | \$511,862,847   | Georgia:        | Lake Lanier                     | 849   |
| Idaho:          | Pend Oreille Lake        | \$261,510,217   | Idaho:          | Pend Oreille Lake               | 187   |
| Illinois:       | Lake Michigan            | \$1,700,951,226 | Illinois:       | Lake Michigan                   | 2,299 |
| Indiana:        | Lake Wawasee             | \$26,328,620    | Indiana:        | Geist Reservoir                 | 41    |
| lowa:           | West Okoboji Lake        | \$17,338,100    | lowa:           | Clear Lake                      | 24    |
| Kentucky:       | Kentucky Lake*           | \$62,943,936    | Kentucky:       | Kentucky Lake*                  | 336   |
| Louisiana:      | Lake Pontchartrain       | \$92,117,800    | Louisiana:      | Lake Pontchartrain              | 190   |
| Maine:          | Sebago Lake              | \$59,803,600    | Maine:          | Moosehead Lake                  | 51    |
| Maryland:       | Deep Creek Lake          | \$84,654,746    | Maryland:       | Deep Creek Lake                 | 113   |
| Massachusetts:  | Frog Pond                | \$309,020,949   | Massachusetts:  | Frog Pond                       | 116   |
| Michigan:       | Lake Michigan            | \$919,347,111   | Michigan:       | Lake Michigan                   | 1,244 |
| Minnesota:      | Lake Minnetonka          | \$259,531,249   | Minnesota:      | Other Northern Metro Area Lakes | 151   |
| Mississippi:    | Ross R Barnett Reservoir | \$47,600,500    | Mississippi:    | Ross R Barnett Reservoir        | 161   |
| Missouri:       | Lake Of The Ozarks       | \$433,302,292   | Missouri:       | Table Rock Lake*                | 1,243 |
| Montana:        | Flathead Lake            | \$192,310,200   | Montana:        | Flathead Lake                   | 113   |
| Nebraska:       | Newport Landing Lake     | \$14,826,884    | Nebraska:       | Beaver Lake                     | 67    |
| New Hampshire:  | Lake Winnipesaukee       | \$224,770,189   | New Hampshire:  | Lake Winnipesaukee              | 268   |
| New York:       | Lake Champlain*          | \$177,343,113   | New York:       | Lake Champlain*                 | 346   |
| North Carolina: | Lake Norman              | \$954,162,753   | North Carolina: | Lake Norman                     | 1,637 |
| North Dakota:   | Lake Sakakawea           | \$5,691,000     | North Dakota:   | Lake Tschida                    | 34    |
| Oklahoma:       | Grand Lake               | \$113,372,495   | Oklahoma:       | Lake Texoma*                    | 415   |
| Pennsylvania:   | Lake Wallenpaupack       | \$55,905,332    | Pennsylvania:   | Lake Wallenpaupack              | 172   |
| South Carolina: | Lake Wylie*              | \$571,644,652   | South Carolina: | Lake Wylie*                     | 1,206 |
| Tennessee:      | Old Hickory Lake         | \$358,000,314   | Tennessee:      | Old Hickory Lake                | 706   |
| Texas:          | Lake Travis              | \$438,148,617   | Texas:          | Lewisville Lake                 | 491   |
| Vermont:        | Lake Champlain*          | \$177,343,113   | Vermont:        | Lake Champlain*                 | 346   |
| Virginia:       | Smith Mountain Lake      | \$239,011,863   | Virginia:       | Smith Mountain Lake             | 683   |
| Washington:     | Puget Sound              | \$1,110,099,490 | Washington:     | Puget Sound                     | 1,273 |
| Wisconsin:      | Geneva Lake              | \$77,002,000    | Wisconsin:      | Prairie Lake - Prairie Lake     | 88    |

# **Largest Home Markets**