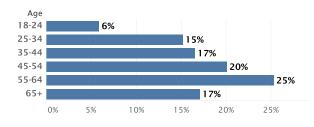

------|
| 2. | Fort Gibson Lake | \$28,032 | 2. | Copan Lake     | \$3,387 |
| 3. | Copan Lake       | \$33,403 | 3. | Lake Eufaula   | \$3,562 |
| 4. | Lake Hudson      | \$42,069 | 4. | Lake Hudson    | \$4,943 |
| 5. | Keystone Lake    | \$43.806 | 5. | Oologah Lake   | \$5,071 |

<sup>\*</sup> This includes lake real estate inventory from more than one state.







## Luxury Lake Real Estate in Oklahoma

#### Where Are The Million-Dollar Listings? 2021Q2





Total Number of \$1M+ Homes

34

#### Most Expensive ZIP Codes 2021Q2

#### Most Affordable ZIP Codes 202102





## Who's Shopping Oklahoma Lake Real Estate

#### How are shoppers connecting 2021Q2

#### Male/Female Visitors 2021Q2





## of potential buyers come from outside Oklahoma

#### What Age Groups are Shopping 2021Q2



#### Dallas-Ft. Worth

is the Number 1 metro area outside of Oklahoma searching for Oklahoma lake property!

- · Wichita-Hutchinson, KS
- · Houston, TX
- $\boldsymbol{\cdot}$  Kansas City, MO
- · Ft. Smith-Fayetteville-Springdale-Rogers, AR
- · Denver, CO
- · Los Angeles, CA
- · Chicago, IL
- · Joplin MO-Pittsburg, KS
- · Austin, TX



#### **PENNSYLVANIA**







# Pennsylvania

Lake Wallenpaupack increased its market size by \$17.5 million (46%) from the spring 2021 report

**Largest Land Markets** 

## **Largest Markets**

| 1. | Lake Wallenpaupack   | \$55,905,332 | 17.1% | 6.  | Lake Harmony - Split Rock | \$8,168,400 | 2.5% |
|----|----------------------|--------------|-------|-----|---------------------------|-------------|------|
| 2. | Lake Erie            | \$28,631,500 | 8.7%