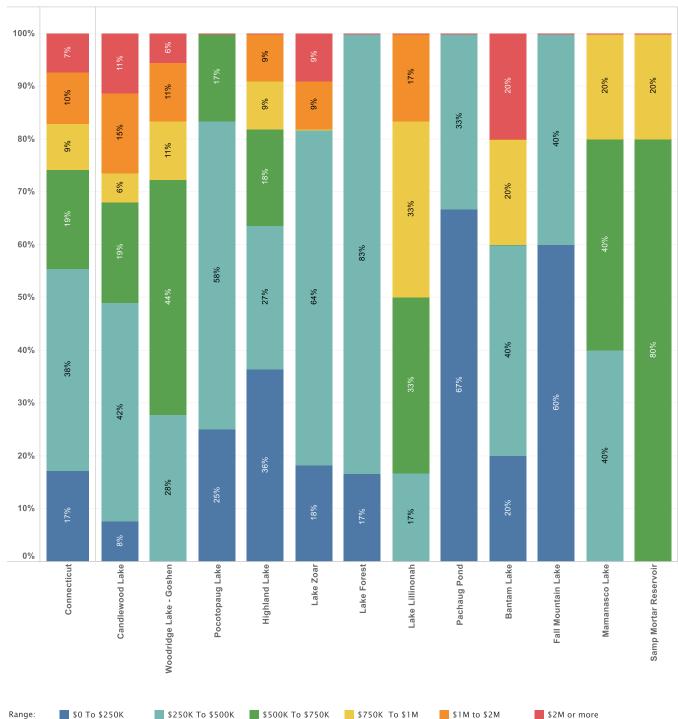

# Connecticut

Candlewood Lake's listings has increased by 36% from spring

# **Most Listings**

| 1. | Candlewood Lake         | \$51,483,799 | 24.1% | 1. | Candlewood Lake         | 61 | 18.2% |
|----|-------------------------|--------------|-------|----|-------------------------|----|-------|
| 2. | Wononskopomuc Lake      | \$18,340,000 | 8.6%  | 2. | Woodridge Lake - Goshen | 30 | 9.0%  |
| 3. | Woodridge Lake - Goshen | \$16,822,000 | 7.9%  | 3. | Fall Mountain Lake      | 15 | 4.5%  |
| 4. | Tyler Lake              | \$8,753,400  | 4.1%  | 4. | Pocotopaug Lake         | 14 | 4.2%  |
| 5. | North Spectacle Pond    | \$7,899,000  | 4.2%  | 5. | Highland Lake           | 13 | 3.9%  |
|    |                         |              |       |    |                         |    |       |

**Total Connecticut Listings:** 335 \$213,371,592 **Total Connecticut Market:** 